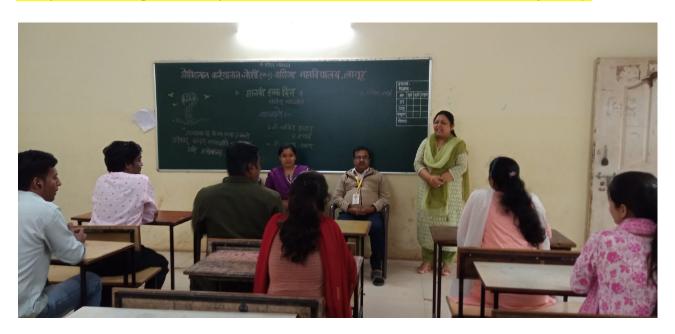

NSS cell celebrated International Human Right Day on 10<sup>th</sup> Dec.2024. Additional Porgramme Officer of NSS unit, Asst. Prof. Preeti Y. Pachange gave introductory speech and elaborated the importance of Human Rights. On this occasion, Dr.Sachin M. Prayag and Dr.Sujata N. Chavan expressed their thoughts on human rights and meaningful interaction took place with staff and students present in this programme.

## NSS Porgramme Officer Dr.Sachin M. Prayag shared his views on Human Rights Day.

Asst. Prof. Neha Kamble presented votes of thanks.