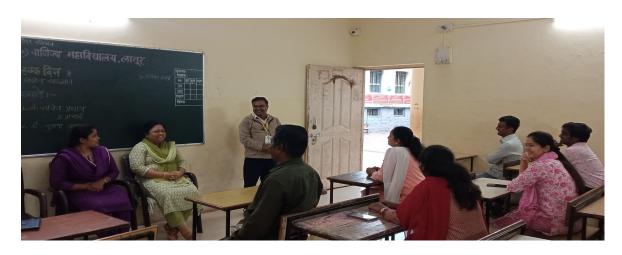

NSS cell celebrated International Human Right Day on 10<sup>th</sup> Dec.2024. Additional Porgramme Officer of NSS unit, Asst. Prof. Preeti Y. Pachange gave introductory speech and elaborated the importance of Human Rights. On this occasion, Dr.Sachin M. Prayag and Dr.Sujata N. Chavan expressed their thoughts on human rights and meaningful interaction took place with staff and students present in this programme.

I/C Principal
I/C Principal
I/C Principal
Covindal Kanhaiyalal Joshf
(Night) Commerce College, Latur.

23 College students along with 10 staff members were participated in the activity. Students as well as faculty members have express their views regarding state of fundamental rights and its implementation on various societal levels. All participants shared their experience regarding social setup and state of Human Rights. Entire programme was fruitful and informative. It has enriches the knowledge and developed sensitive approach towards social group who has been deprived form basic fundamental rights.