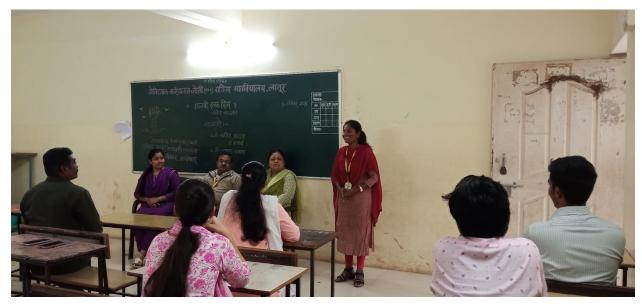

NSS cell celebrated International Human Right Day on 10<sup>th</sup> Dec.2024. Additional Porgramme Officer of NSS unit, Asst. Prof. Preeti Y. Pachange gave introductory speech and elaborated the importance of Human Rights. On this occasion, Dr.Sachin M. Prayag and Dr.Sujata N. Chavan expressed their thoughts on human rights and meaningful interaction took place with staff and students present in this programme.

Asst. Prof. Preeti Y. Pachange gave introduction about importance of Human Rights and objectives behind the present Activity

Dr.Sujata N. Chavan placed the objectives behind celebration of International Human Rights Day.

## NSS Porgramme Officer Dr.Sachin M. Prayag shared his views on Human Rights Day.

Asst. Prof. Neha Kamble presented votes of thanks.