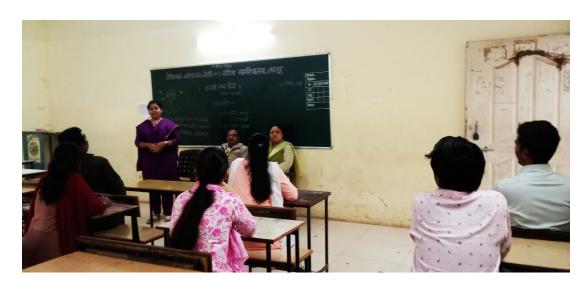

NSS cell celebrated International Human Right Day on 10<sup>th</sup> Dec.2024. Additional Porgramme Officer of NSS unit, Asst. Prof. Preeti Y. Pachange gave introductory speech and elaborated the importance of Human Rights. On this occasion, Dr.Sachin M. Prayag and Dr.Sujata N. Chavan expressed their thoughts on human rights and meaningful interaction took place with staff and students present in this programme.

Asst. Prof. Preeti Y. Pachange gave introduction about importance of Human Rights and objectives behind the present Activity

Dr.Sujata N. Chavan placed the objectives behind celebration of International Human Rights Day.