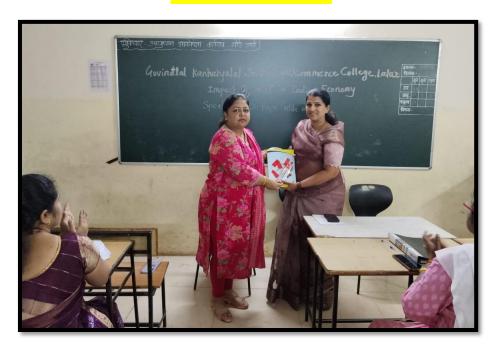

d and Affiliated by SRTMU, Nanded

(पता : श्री मारवाडी राजस्थान विद्यालय परिसर, लातुर) (Addres Shri Marwadi Rajasthan Vidyalaya Campus Latur)

श्रीमती बसंतीबाई जोशी

धनराज जोशी

डॉ. सुजाता चटहाण व्र. प्राचार्य

भाषिक अल्पसंख्याक संस्था

31/2024-25/\48

दि. 02.09.2024

प्रति,

डॉ. रुपा गिल्डा

सहा. प्राध्यापक,

दयानंद वाणिज्य महाविद्यालय,

लातूर.

विषय : Impact of GST on Indian Economy या विषयावर व्याख्यान देण्यासाठी विषय तज्ञ म्हणून उपरिथत राहणे बाबत...

महोदया.

उपरोक्त विषयी विनंती की, प्रस्तृत महाविद्यालयातील विद्यार्थी व प्राध्यपकांसाठी Impact of GST on Indian Economy या विषयावर व्याख्यानाचे आयोजन दि.05.09.2024, वार-गुरुवार रोनी करण्यात आले आहे.

तरी आपण सदरील कार्यक्रमास प्रमुख मार्गदर्शक म्हणून उपरिथत रहावे,

(रात्रीचे)वाणिज्य महाविद्यालय,लात्र













## Pics of Guest Lecture











## Scan Copy of Attendance

| 5     | hilda mam                                                                                                                          |                                    |           |  |
|-------|------------------------------------------------------------------------------------------------------------------------------------|------------------------------------|-----------|--|
| 24.85 | Shri Harihar Pratishthan's                                                                                                         |                                    |           |  |
|       | Govindlal Kanhaiyalal Joshi (Night) Commerce College, Latur                                                                        |