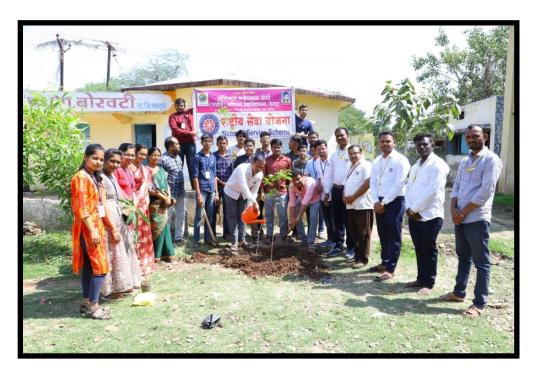

Oral Health Check up for School Students and Villagers

Session on Yoga and Physical Fitness for villagers

Tree Plantation in School Premises

Cleanliness drive by College Students at Borwati.

Session on Health and Hygiene for Village Women By Dr.Priyanka Rokade