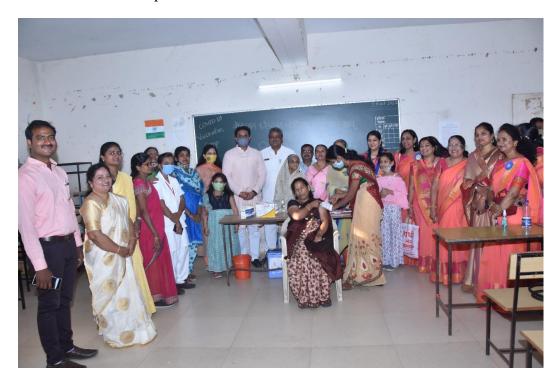

## Awareness Session on Domestic Violence By Dr. Subhagi Panchal

Corona Vaccination Camp

Hair Donation Camp to prepare Wig for Cancer Patients

De Clutter Camp - Distribution of excessive domestic articles among needy people