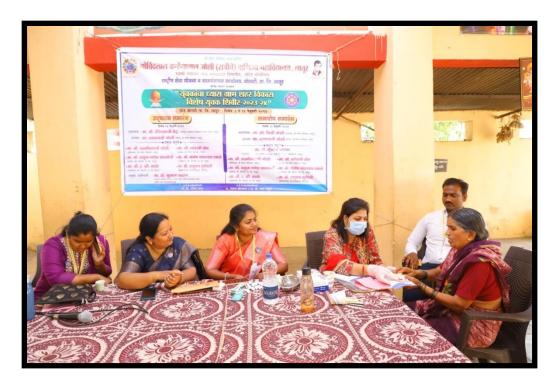

Oral Health Check up for School Students and Villagers

Session on Yoga and Physical Fitness for villagers

Tree Plantation in School Premises

Cleanliness drive by College Students at Borwati.

Session on Health and Hygiene for Village Women By Dr.Priyanka Rokade