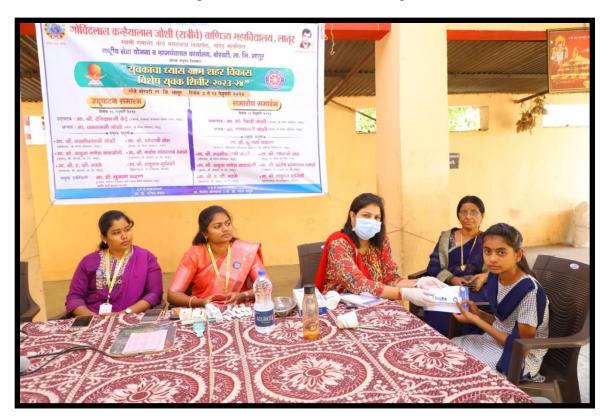

Oral Health Check up for School Students and Villagers

Session on Yoga and Physical Fitness for villagers

Tree Plantation in School Premises

Cleanliness drive by College Students at Borwati.

Session on Health and Hygiene for Village Women By Dr.Priyanka Rokade