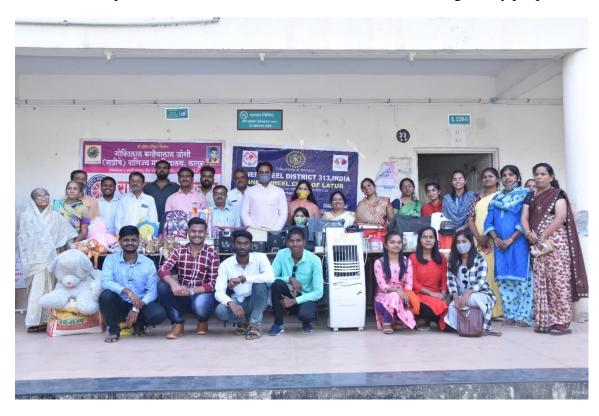

## Awareness Session on Domestic Violence By Dr. Subhagi Panchal

Corona Vaccination Camp

Hair Donation Camp to prepare Wig for Cancer Patients

De Clutter Camp - Distribution of excessive domestic articles among needy people