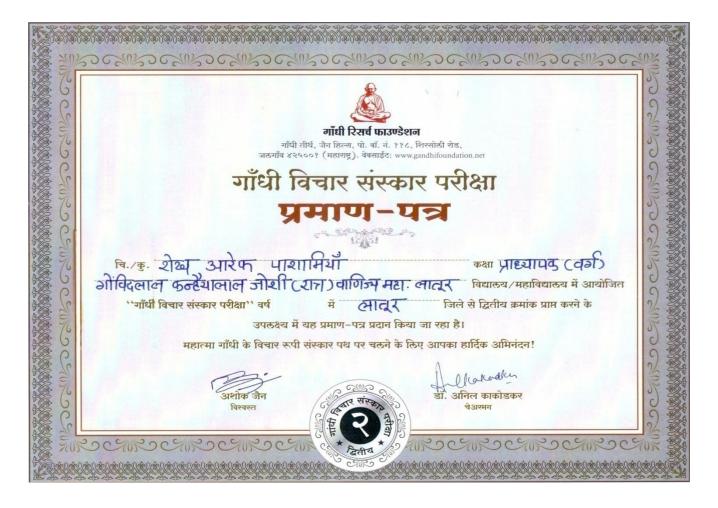

(classwise different books) provided by the Gandhi research foundation, Jalgaon. During 2023-24, 69 students were enrolled including 5 Teaching staff members and 63 students appeared in this examination which was conducted on 16.01.2024 and secured highest marks. Our 01 student namely Ms. Vedika Soni (B.Com.-II) stood first at District Level in UG Category, Saurabh Bhadange (PGDTL) secured First position at District Level in PG Category and Dr. Aref Shaikh achieved Silver Medal in order of merit at District level from Teachers Category in this examination.