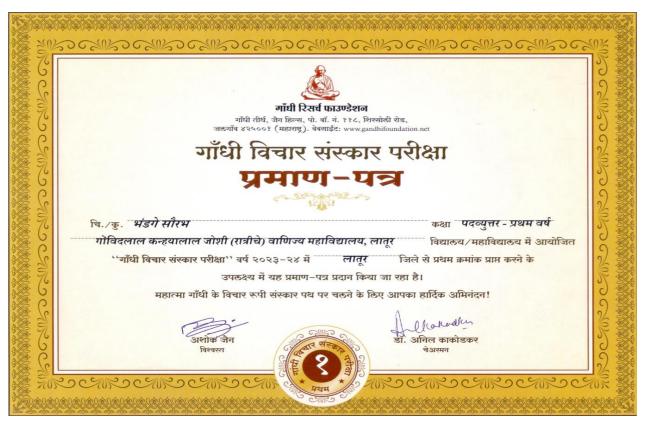

(classwise different books) provided by the Gandhi research foundation, Jalgaon. During 2023-24, 69 students were enrolled including 5 Teaching staff members and 63 students appeared in this examination which was conducted on 16.01.2024 and secured highest marks. Our 01 student namely Ms. Vedika Soni (B.Com.-II) stood first at District Level in UG Category, Saurabh Bhadange (PGDTL) secured First position at District Level in PG Category and Dr. Aref Shaikh achieved Silver Medal in order of merit at District level from Teachers Category in this examination.

## Souvenir from Gandhi Research Foundation