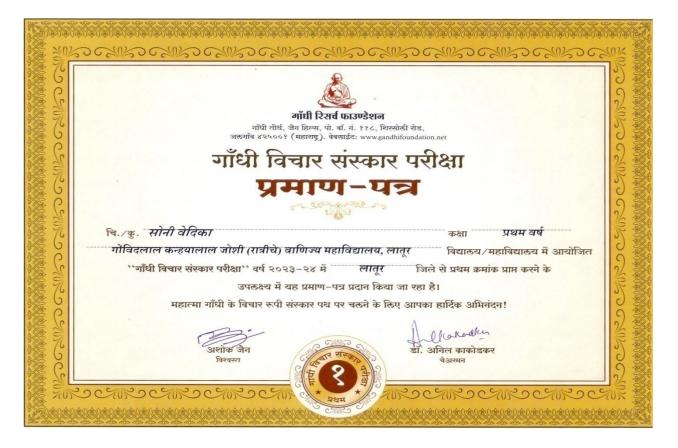

(classwise different books) provided by the Gandhi research foundation, Jalgaon. During 2023-24, 69 students were enrolled including 5 Teaching staff members and 63 students appeared in this examination which was conducted on 16.01.2024 and secured highest marks. Our 01 student namely Ms. Vedika Soni (B.Com.-II) stood first at District Level in UG Category, Saurabh Bhadange (PGDTL) secured First position at District Level in PG Category and Dr. Aref Shaikh achieved Silver Medal in order of merit at District level from Teachers Category in this examination.