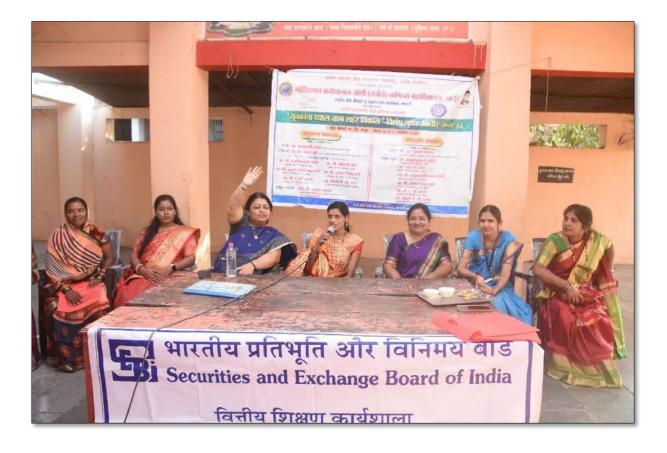

One of the standout events during this camp was a one-day workshop on Financial Awareness, held on January 18, 2023. The primary goal of this workshop was to instill a sense of financial literacy and understanding among the middle-income group of Borvati village, with a special emphasis on empowering women in the community. To ensure that the workshop had a significant impact, the NSS cell invited a distinguished resource person from the Securities and Exchange Board of India (SEBI), Dr. Sarika Dyama, to facilitate direct interactions with the villagers.

The workshop witnessed active participation from both NSS volunteers and the local community, with a total of 65 participants taking full advantage of the valuable insights shared during the session. What was particularly heartening to see was the enthusiastic response from the women of Borvati Village, who recognized the importance of financial literacy and eagerly participated in the workshop. This event was a shining example of how education and awareness can bring about positive change in even the remotest corners of our society.

### Some Moments Captured During the SEBI Workshop