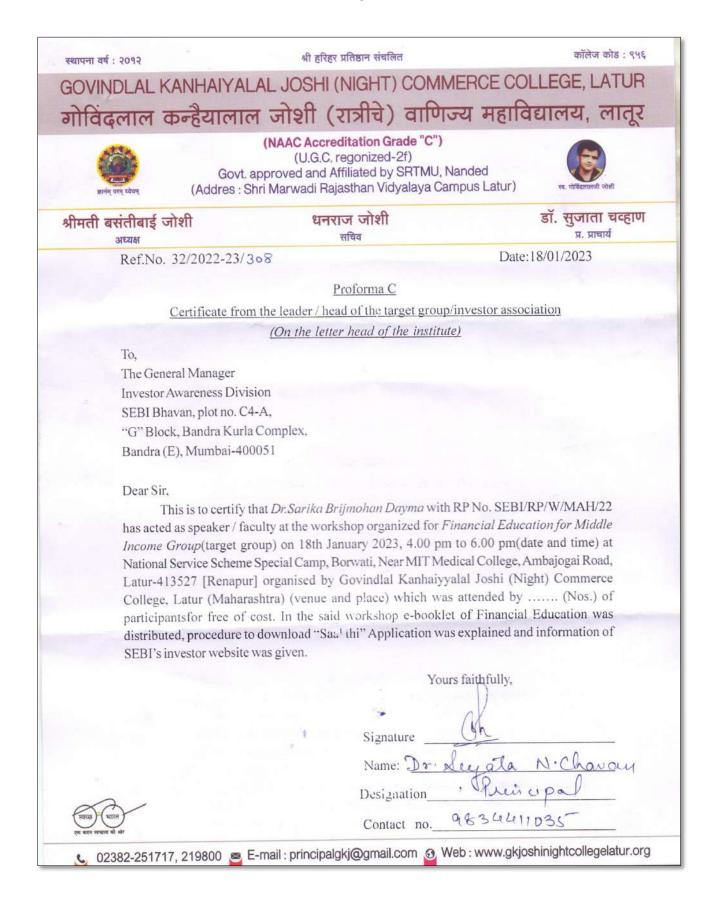

#### Letter for Conducting the SEBI Workshop

One of the standout events during this camp was a one-day workshop on Financial Awareness, held on January 18, 2023. The primary goal of this workshop was to instill a sense of financial literacy and understanding among the middle-income group of Borvati village, with a special emphasis on empowering women in the community. To ensure that the workshop had a significant impact, the NSS cell invited a distinguished resource person from the Securities and Exchange Board of India (SEBI), Dr. Sarika Dyama, to facilitate direct interactions with the villagers.