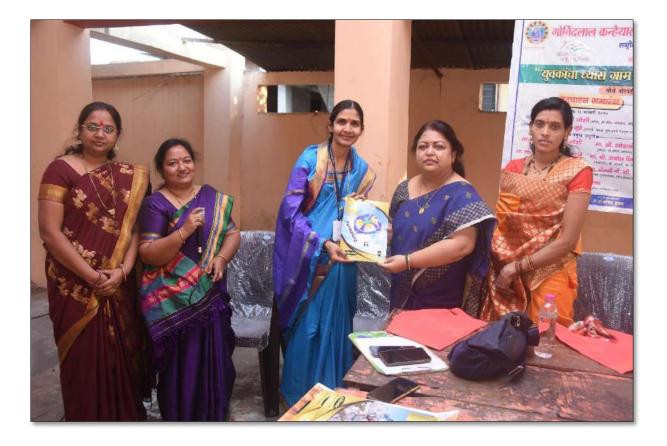

### Some Moments Captured During the SEBI Workshop

One of the standout events during this camp was a one-day workshop on Financial Awareness, held on January 18, 2023. The primary goal of this workshop was to instill a sense of financial literacy and understanding among the middle-income group of Borvati village, with a special emphasis on empowering women in the community. To ensure that the workshop had a significant impact, the NSS cell invited a distinguished resource person from the Securities and Exchange Board of India (SEBI), Dr. Sarika Dyama, to facilitate direct interactions with the villagers.

The workshop witnessed active participation from both NSS volunteers and the local community, with a total of 65 participants taking full advantage of the valuable insights shared during the session. What was particularly heartening to see was the enthusiastic response from the women of Borvati Village, who recognized the importance of financial literacy and eagerly participated in the workshop. This event was a shining example of how education and awareness can bring about positive change in even the remotest corners of our society.