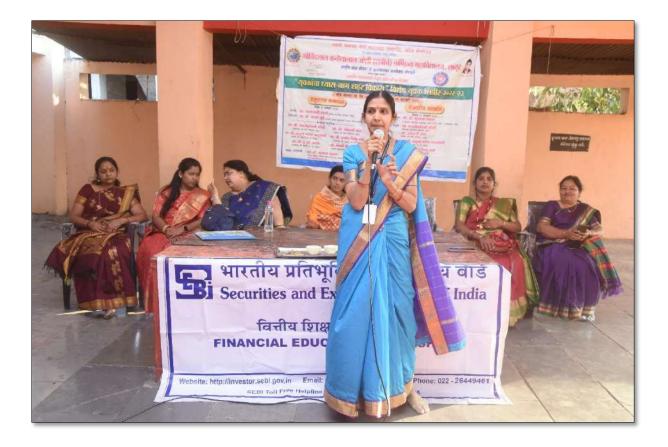

One of the standout events during this camp was a one-day workshop on Financial Awareness, held on January 18, 2023. The primary goal of this workshop was to instill a sense of financial literacy and understanding among the middle-income group of Borvati village, with a special emphasis on empowering women in the community. To ensure that the workshop had a significant impact, the NSS cell invited a distinguished resource person from the Securities and Exchange Board of India (SEBI), Dr. Sarika Dyama, to facilitate direct interactions with the villagers.

The workshop witnessed active participation from both NSS volunteers and the local community, with a total of 65 participants taking full advantage of the valuable insights shared during the session. What was particularly heartening to see was the enthusiastic response from the women of Borvati Village, who recognized the importance of financial literacy and eagerly participated in the workshop. This event was a shining example of how education and awareness can bring about positive change in even the remotest corners of our society.

### Some Moments Captured During the SEBI Workshop