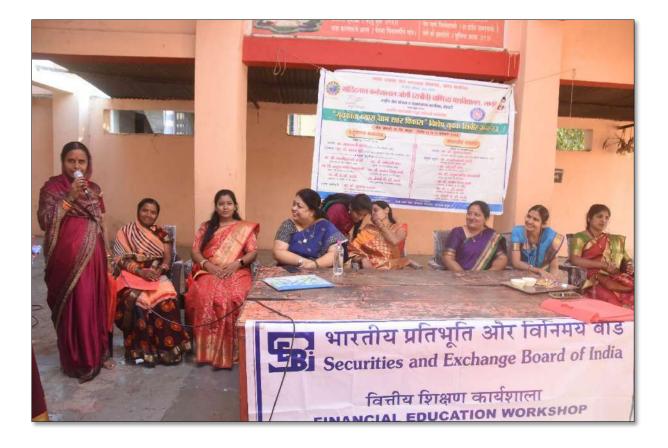

One of the standout events during this camp was a one-day workshop on Financial Awareness, held on January 18, 2023. The primary goal of this workshop was to instill a sense of financial literacy and understanding among the middle-income group of Borvati village, with a special emphasis on empowering women in the community. To ensure that the workshop had a significant impact, the NSS cell invited a distinguished resource person from the Securities and Exchange Board of India (SEBI), Dr. Sarika Dyama, to facilitate direct interactions with the villagers.

The workshop witnessed active participation from both NSS volunteers and the local community, with a total of 65 participants taking full advantage of the valuable insights shared during the session. What was particularly heartening to see was the enthusiastic response from the women of Borvati Village, who recognized the importance of financial literacy and eagerly participated in the workshop. This event was a shining example of how education and awareness can bring about positive change in even the remotest corners of our society.

### Some Moments Captured During the SEBI Workshop