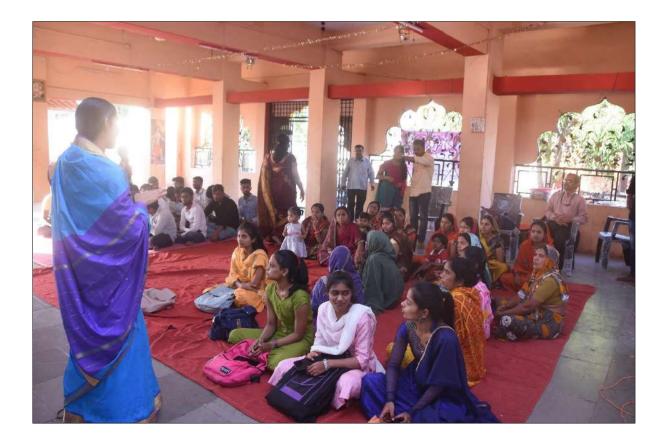

The workshop witnessed active participation from both NSS volunteers and the local community, with a total of 65 participants taking full advantage of the valuable insights shared during the session. What was particularly heartening to see was the enthusiastic response from the women of Borvati Village, who recognized the importance of financial literacy and eagerly participated in the workshop. This event was a shining example of how education and awareness can bring about positive change in even the remotest corners of our society.

### Some Moments Captured During the SEBI Workshop