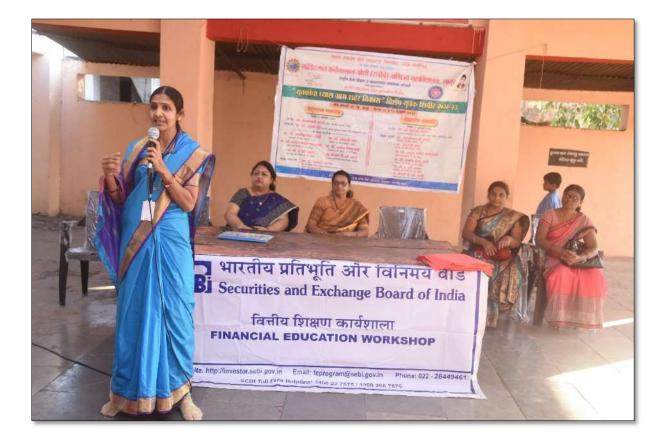

One of the standout events during this camp was a one-day workshop on Financial Awareness, held on January 18, 2023. The primary goal of this workshop was to instill a sense of financial literacy and understanding among the middle-income group of Borvati village, with a special emphasis on empowering women in the community. To ensure that the workshop had a significant impact, the NSS cell invited a distinguished resource person from the Securities and Exchange Board of India (SEBI), Dr. Sarika Dyama, to facilitate direct interactions with the villagers.

The workshop witnessed active participation from both NSS volunteers and the local community, with a total of 65 participants taking full advantage of the valuable insights shared during the session. What was particularly heartening to see was the enthusiastic response from the women of Borvati Village, who recognized the importance of financial literacy and eagerly participated in the workshop. This event was a shining example of how education and awareness can bring about positive change in even the remotest corners of our society.

### Some Moments Captured During the SEBI Workshop