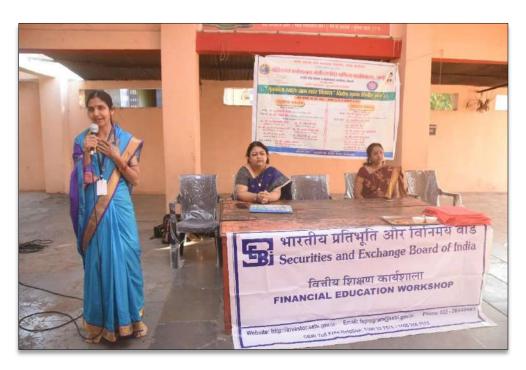

One of the standout events during this camp was a one-day workshop on Financial Awareness, held on January 18, 2023. The primary goal of this workshop was to instill a sense of financial literacy and understanding among the middle-income group of Borvati village, with a special emphasis on empowering women in the community. To ensure that the workshop had a significant impact, the NSS cell invited a distinguished resource person from the Securities and Exchange Board of India (SEBI), Dr. Sarika Dyama, to facilitate direct interactions with the villagers.

The workshop witnessed active participation from both NSS volunteers and the local community, with a total of 65 participants taking full advantage of the valuable insights shared during the session. What was particularly heartening to see was the enthusiastic response from the women of Borvati Village, who recognized the importance of financial literacy and eagerly participated in the workshop. This event was a shining example of how education and awareness can bring about positive change in even the remotest corners of our society.

### Some Moments Captured During the SEBI Workshop