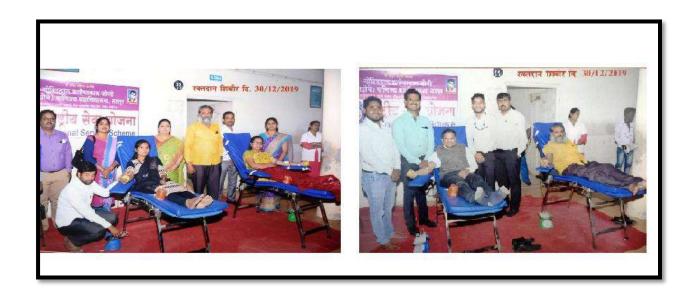

# 5. Blood Donation.

Link Activity: <a href="https://gkjoshinightcollegelatur.org/wp-content/uploads/2023/10/Blood-Donation-Camp-19.12.2020.pdf">https://gkjoshinightcollegelatur.org/wp-content/uploads/2023/10/Blood-Donation-Camp-19.12.2020.pdf</a>