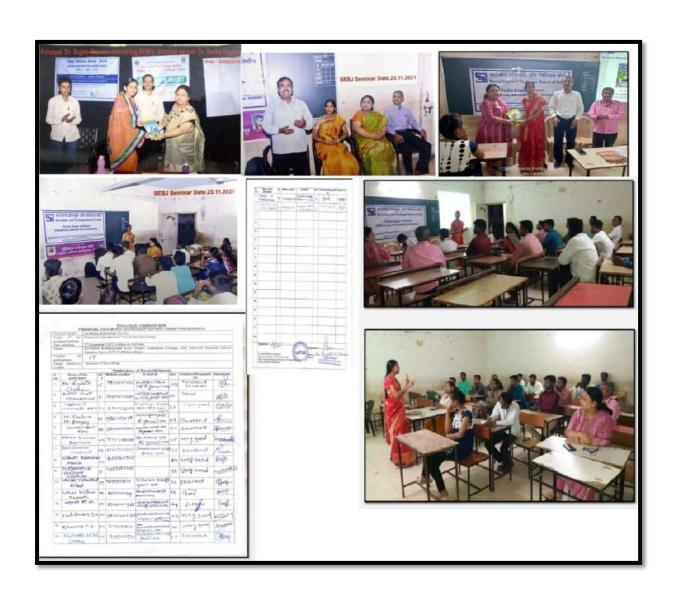

# A. 3 Socioeconomic Sensitization 6. Workshop/ Seminar

Financial Education Workshops for Students, Teaching and Non-teaching staff, Parents.

Link Activity: https://gkjoshinightcollegelatur.org/wp- content/uploads/2022/12/SEBI-Report-05DEC2022.pdf