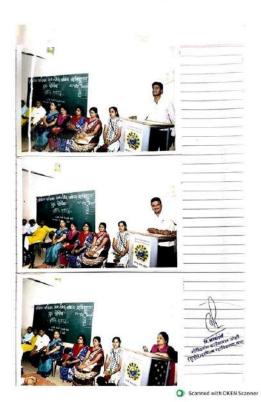

## 2. Contribution of Tribal Heroes in Freedom StruggleWorkshop.

**Link: Activity** 

https://youtu.be/f2JO2u98W8s?si=5iAl2\_wFGfgR7ErM

https://gkjoshinightcollegelatur.org/wp-content/uploads/2023/10/Adivasi-Contribution-Workshop-Participation-2022-2023.pdf