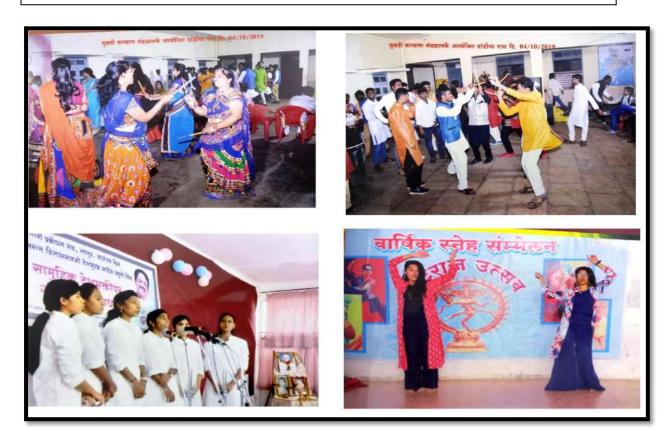

## A. 1Cultural Diversity

Dandiya, Group Song, Annual Gendering, Traditional Day, Dressing, Guru
PornimaUtasv

| 1         | aminan                                           | WORLD INVESTMENT | LLUIK (FE    |   |
|-----------|--------------------------------------------------|------------------|--------------|---|
| and party | שונים או וייום אול וייום אול                     | NAX THE DAY      | 40)          |   |
| mict.     |                                                  | -6 Y             | -            |   |
| SHEEF L   | DIMEN OF BUILDING                                | 27 01 18         |              | _ |
|           | m-745                                            |                  | 1.1          |   |
| lel No    | NAME OF CANDIDATE                                | MGN              |              |   |
| 2001      | ASHANGE ARRUFTS RAM                              |                  |              | _ |
| 2001      | BANSOOR PRATHAMISM NR PARMESTRAR                 |                  |              |   |
| 5003      | BARRACE CHITRAKALA SUDAM                         | 614/25           |              |   |
| 2004      | CHALWA SAGAR VITAYKUMAR                          |                  |              | _ |
| 2004      | CHANCE SATYAMRALASHOR<br>DARAK OMKAR JUGALKISHOR |                  |              |   |
| 2004      |                                                  |                  |              |   |
| 2001      | DHADE PRAJWAL SANTOSH                            |                  |              | - |
| 2009      | DIRVLE RUSHIKESH KESHAV                          |                  |              |   |
| 2010      | DHUMAL MARESH SHIVRUDRA<br>FISKE OMKAR MAHADEV   | 8 Summe          |              | _ |
| 2010      |                                                  | -turn-t          |              |   |
| 2017      | GARAD VISHAL CHANDRAKANT<br>GAVHANE TEJAS LAXMAN | 16/2/            |              |   |
| 2013      | GHADGE BALIRAM SHRIRAM                           |                  |              |   |
| 2014      | HABLKAR VITTIAL BALAJI                           | -                |              |   |
| 2015      | INGALE SACIEN SAMPATRAO                          |                  |              | _ |
| 2016      | INGOLE GOPINATH RAJENDRA                         |                  |              |   |
| 2017      | IRLE RAVI BITASKAR                               |                  |              |   |
| 2018      | JOGDAND AJAY SUDAM                               |                  |              | - |
| 2019      | KACHAYE GOVIND PURBALI                           | 0.00             |              |   |
| 2020      | KALADALE GOVIND NA /NATH                         | and .            |              |   |
| 2021      | KHAN MO SOHAJE ASLAM KHAN                        | Last Page        |              | _ |
| 2021      | KSHIRSAGAR VOCESH MANMATR                        |                  |              |   |
| 2021      | KULKARNI PUNAM RAIKUMAR                          | Diccen.          |              | _ |
| 2024      | LAHANE NILKANTH SANITY                           | TNESS            |              | _ |
| 2025      | MAHANDULE PRATITURAJ LALASAHED                   | Met              |              |   |
| 2026      | MALEGAVE ANIL RAMESH                             | And              |              | - |
| 2027      | MANDADE AKASH ANIL                               | *******          |              |   |
| 2028      | MANKOSKAR AKSHATA NETIN                          | -0               |              |   |
| 2029      | MORE MARESH ASHOKRAO                             | (1400-6.         |              | _ |
| 2030      | MULANI ABITESES MIBISAIN SARFARAINAWAL           | lur              |              |   |
| 2031      | NALMALE KRINHNA RAJENDRA                         |                  |              |   |
| 2032      | PATHAN SAHE, KHAN FARID KHAN                     |                  |              | _ |
| 2033      | PATRIAN ZIVALILLAKHAN AMARULLAKHAN               |                  |              |   |
| 2034      | PATIL PRADEEP GANESH                             |                  |              | - |
| 2035      | PINIPALNEREAR APLRVA DHANANJAY                   |                  |              |   |
| 2034      | RADDEWAD TUKARAM DISONDIRAM                      | 61 170           |              |   |
| 2657      | RAKSHE SCHALL SANTOSH                            | Speniel:         |              | _ |
| 2/31      | SHAIKH SHAHRUKH TAIMUK                           |                  |              |   |
| 2059      | SHINDALKAR SPEJBHAM LIDDRAY                      | 100              |              | _ |
| 2840      | SWANI FRASHANT SARMUKHAYYA                       | (Source          |              |   |
| 2041      | TANGADPALLE KARAN NAVNATH                        | 6                |              |   |
| 2041      | TARMUSE AMIT DEVIDAS                             | Phris            |              | _ |
| 2043      | TROKAT HORIT KAJU                                |                  |              |   |
| 2044      | YADAV MAYURI VICAS                               |                  |              |   |
| 2045      | SHELKE PAVAN BALAJI                              | NC TO T          |              |   |
| 2346      | SASDE DATEA MUREUDIAR                            | Destart          |              |   |
| 2047      | DIEATAGUDE SUNT, HIGHEIAKAR                      |                  | 9            | _ |
| 2041      | KHABULAYINASH YENKAT                             |                  |              |   |
| 2049      | BAGWAN ZITAULBAQ RAPKUU                          |                  | LECTURER SIG |   |