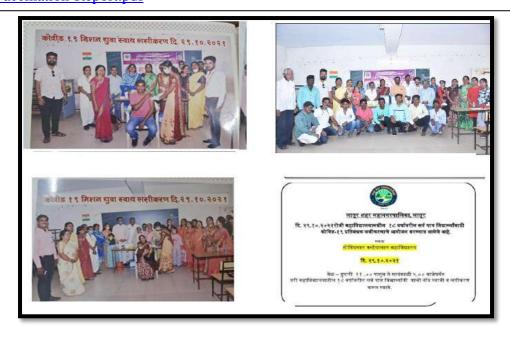

## 2. Contribution of Tribal Heroes in Freedom StruggleWorkshop.

**Link: Activity** 

https://youtu.be/f2JO2u98W8s?si=5iAl2\_wFGfgR7ErM

https://gkjoshinightcollegelatur.org/wp-content/uploads/2023/10/Adivasi-Contribution-Workshop-Participation-2022-2023.pdf