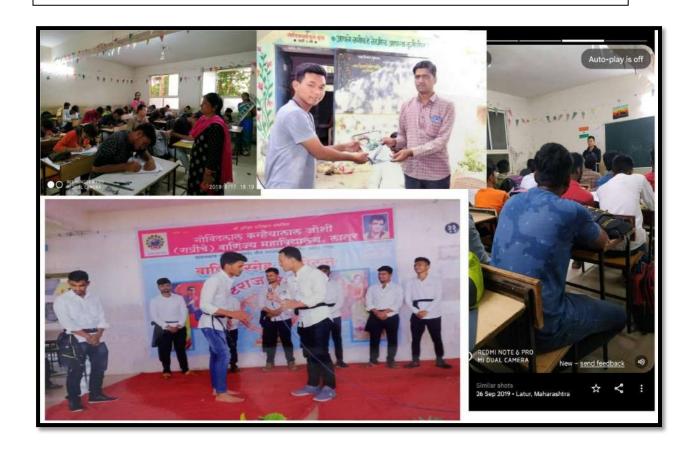

## 2. Contribution of Tribal Heroes in Freedom StruggleWorkshop.

**Link: Activity** 

https://youtu.be/f2JO2u98W8s?si=5iAl2\_wFGfgR7ErM

https://gkjoshinightcollegelatur.org/wp-content/uploads/2023/10/Adivasi-Contribution-Workshop-Participation-2022-2023.pdf