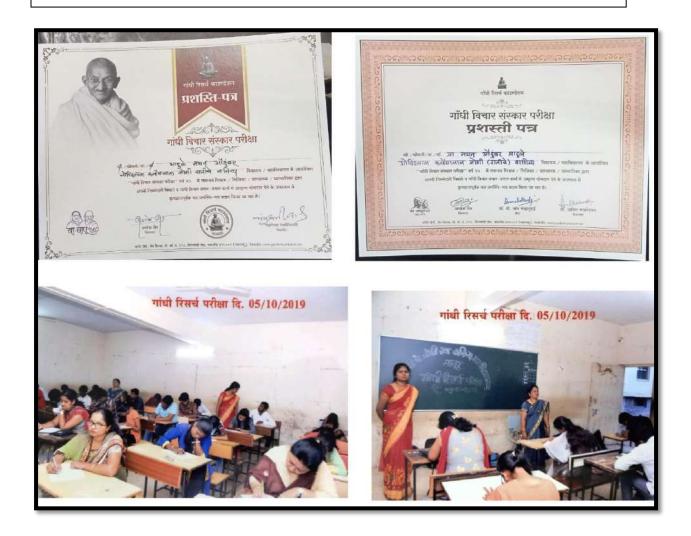

047      | DIEATAGUDE SUNT, HIGHEIAKAR                      |                  | 9            | _ |
| 2041      | KHABULAYINASH YENKAT                             |                  |              |   |
| 2049      | BAGWAN ZITAULBAQ RAPKUU                          |                  | LECTURER SIG |   |

B. CONN III NOW.

SIND IN AMERICA FROM THERMAN TO THE CONTROL OF T

O Scanned with OKEN Scanner



O Scanned with OKEN Scanner

# A. 2 Regional and Linguistic Diversity

# Contribution tolerance and harmony towards regional diversity:

- 1. Chalang Chering (Students from Meghalaya)
  - 2. Harnig Mark (Students from Meghalaya)



#### A. 3 Communal Socio Economics Diversity and Sensitization

# Students and employee to the constitutional obligations: values

#### 1. Gandhi Vichar Sanskar



## A. 3 communal socioeconomics diversity and sensitization

## 2. Contribution of Tribal Heroes in Freedom StruggleWorkshop.

**Link: Activity** 

https://youtu.be/f2JO2u98W8s?si=5iAl2\_wFGfgR7ErM

https://gkjoshinightcollegelatur.org/wp-content/uploads/2023/10/Adivasi-Contribution-Workshop-Participation-2022-2023.pdf



### A. 3 Social Sensitization 3. Covid-19 vaccination camp.

Link: Activity <a href="https://gkjoshinightcollegelatur.org/wp-content/uploads/2022/06/Covid-19-Vaccination-Report.pdf">https://gkjoshinightcollegelatur.org/wp-content/uploads/2022/06/Covid-19-Vaccination-Report.pdf</a>



# A. 3 Social Sensitization

# 4. Hair Donation.



# A. 3 Social Sensitization

# 5. Blood Donation.

Link Activity: <a href="https://gkjoshinightcollegelatur.org/wp-content/uploads/2023/1