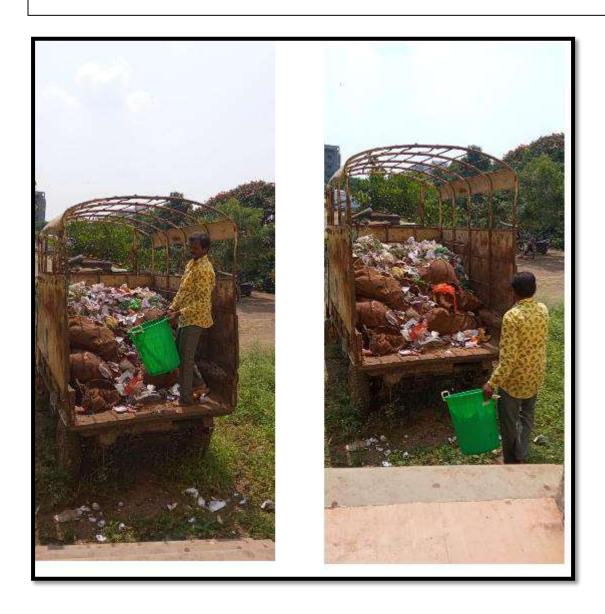

# **Energy Conservation Program-**

4. Youth Awareness Within various Colleges.

2. Management of the various types of degradable and non degradable waste.

Waste Collection: Garbage is sorted and handed over to municipal bins for disposal.