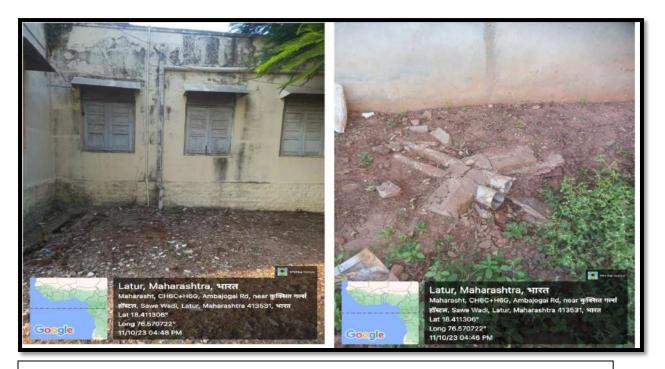

# **Energy Conservation Program-**

4. Youth Awareness Within various Colleges.

2. Management of the various types of degradable and non degradable waste.

Waste Collection: Garbage is sorted and handed over to municipal bins for disposal.