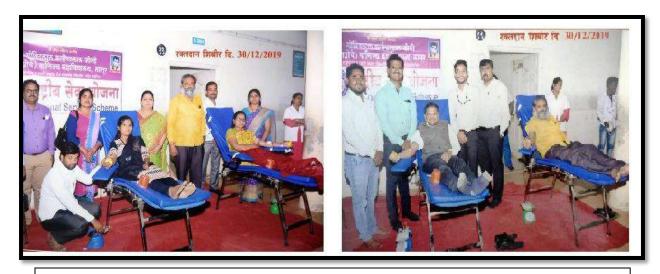

#### **B.2.3Blood Donation- Date30 Dec 2019**

**Link: Activity** 

https://gkjoshinightcollegelatur.org/wp-content/uploads/2023/10/Blood-Donation-Camp-19.12.2020.pdf

B.2. Sensitization Program: Various Awareness Program