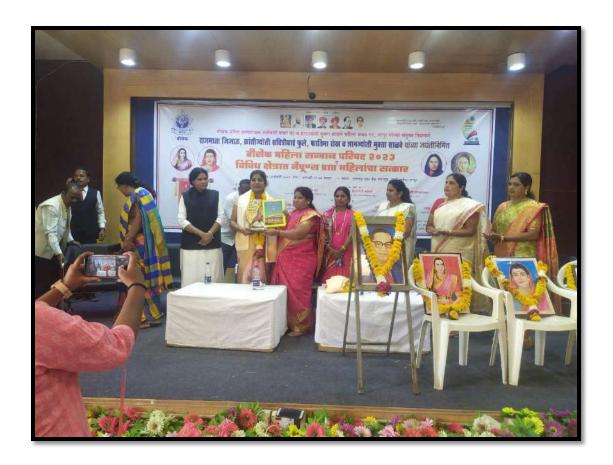

## **B.1.** Celebration-Birth Anniversary of Women Leader-Social Reformer

| Sr. No | Date   | Celebration of Days         |
|--------|--------|-----------------------------|
| 1      | 03 Jan | Savitribai Phule Jayanti    |
| 2      | 12 Jan | Rajmata Jijau Saheb Jayanti |
| 3      | 31 May | Ahilyadevi Holkar Jayanti   |
| 4      | 19 Nov | Indira Gandhi Jayanti       |
| 5      | 8 Mar  | International Women's Day   |

### **B.1.5 International Women's Day- 8 March**