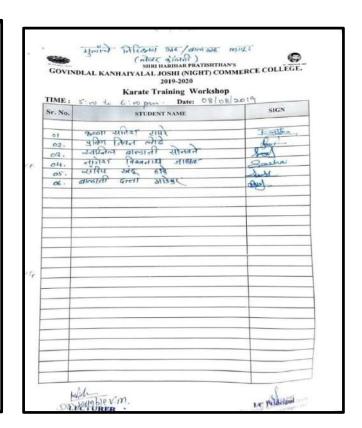

#### **B.2.1:Fitness and Health – Karate CampParticipants-**

- I) G. K. Joshi (Night) Commerce College, Latur.
- II) Government Boys (NirikshanGruh) Hostel.
- III. Balgruha Students.

| GOVE    | NDLAL KANHAIYALAL JOSHI (NIGHT) COMME<br>2019-2020<br>Karate Training Workshop | RCE COLLEGE, |
|---------|--------------------------------------------------------------------------------|--------------|
| TIME :  | Date:                                                                          |              |
| Sr. No. | STUDENT NAME                                                                   | SIGN         |
| 1053    | Krikat Prayali Rajkumas 1 & Your                                               | Yelest       |
| 1051    | kulletas Periula Machinda 1st your                                             | Ponda        |
| 1024    | Dixit Vaishnovi Balaii 1st your                                                | ( Asker)     |
| 1006    | Shivani Bhairwade 1st rear                                                     | Shivani      |
| 1017    | Chargo DiPaul D 151 year                                                       | DiPari       |
| 1048    | Tolde Adama N. 1st year                                                        | Sechemo      |
| 1009    | Chaibar shifed Dainkund 1st year                                               | Shitul       |
| 2035    | Torin Parinthan Pothson                                                        | Fair         |
| 2013    | Kate Swall showhere Schoolke Shaider Pr                                        | Swall        |
| -       | The Contract of                                                                | ವುಗಣೆ        |
| 1020    | Shasile Prema Viveu) 1st year                                                  | Pereng.      |
| 1019    | CHARLE SALSHARI TENTONIOTO                                                     | RUNEVO       |
| -       | Shotholocopies Guman Amost Street                                              | 9 inform     |
|         | THE PROBLE CHECKER TO THE                                                      | graces       |
| -       |                                                                                |              |
|         |                                                                                |              |
|         |                                                                                |              |
|         |                                                                                |              |
|         |                                                                                |              |
| _       |                                                                                |              |
|         |                                                                                |              |
|         |                                                                                |              |
|         |                                                                                |              |
| _       |                                                                                | -            |
| _       |                                                                                |              |