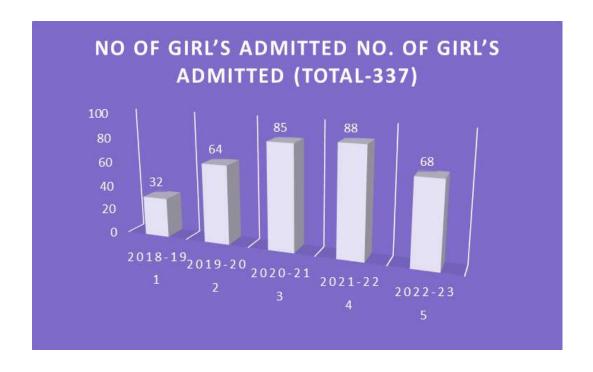

# 7.1.1 International has initiated Gender Audit and measures for the promotion of gender during the last five years.

| A. Gender Equity A1. Last Five Year's Girl's Admitted in College |             |                          |  |
|------------------------------------------------------------------|-------------|--------------------------|--|
| AI. Last                                                         | rive rear s | GIT S Admitted in Conege |  |
| Sr. No                                                           | Year        | No. of Girl's Admitted   |  |
| 1                                                                | 2018-19     | 32                       |  |
| 2                                                                | 2019-20     | 64                       |  |
| 3                                                                | 2020-21     | 85                       |  |
| 4                                                                | 2021-22     | 88                       |  |
| 5                                                                | 2022-23     | 68                       |  |
| Total                                                            |             | 337                      |  |