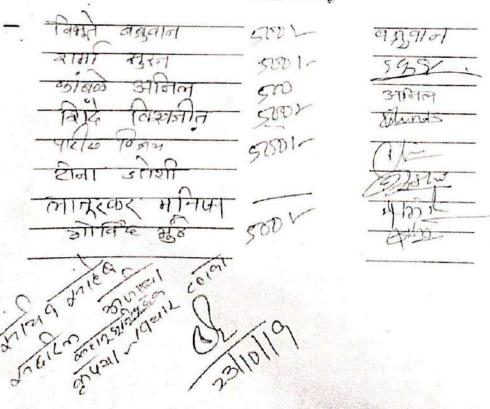

#### **Diwali Bonus Application 2019-20**

दि. २३/१०/२०१९

प्रति.

मा. सचिव साहेब,

श्री. हरिहर प्रतिग्ठान, लातूर

मार्फत : मा. प्राचार्य साहेब,

गोविंदलाल कन्हेंयालाल जोशी

(रात्रीचे) वाणिज्य महाविद्यालय, लातूर

विषय: दियाळी भेट मिळणे बायत...

महोदय.

उपरोक्त विषयास अनुसरुन आपल्या संबेत विनंती पूर्वक अर्ज सादर करण्यात येते की, आम्ही आपल्या नावलौकिक महाविद्यालयात प्रशासकीय कर्मचारी म्हणून कार्यरत आहोत. मागील वर्षाप्रमाणे याही वर्षी दिवाळी भेट देऊन दिवाळीची गोडी बाढवावी, ही विनंती.

#### आपले विश्वास्,

## Shri Harihar Pratishthan Sanchalit Govindlal Kanhaiyalal Joshi (Night) Commerce College, Latur

Consolidated data for Diwali Bonus Approved and Given By college to Non-Teaching Employees

Year 2019-20

| Sr. No | Name of the Employee | Amount | Date       |
|--------|----------------------|--------|------------|
| 1      | Parikh Vijay         | 500/-  | 24/10/2019 |
| 2      | Joshi Teena          | 500/-  | 24/10/2019 |
| 4      | Shinde Vishwajeet    | 500/-  | 24/10/2019 |
| 5      | Sharma Suraj         | 500/-  | 24/10/2019 |
| 6      | Kamble A.D           | 500/-  | 24/10/2019 |
| 7      | Vhibhute Babruwan    | 500/-  | 24/10/2019 |
| 8      | Mundhe Govind        | 500/-  | 24/10/2019 |