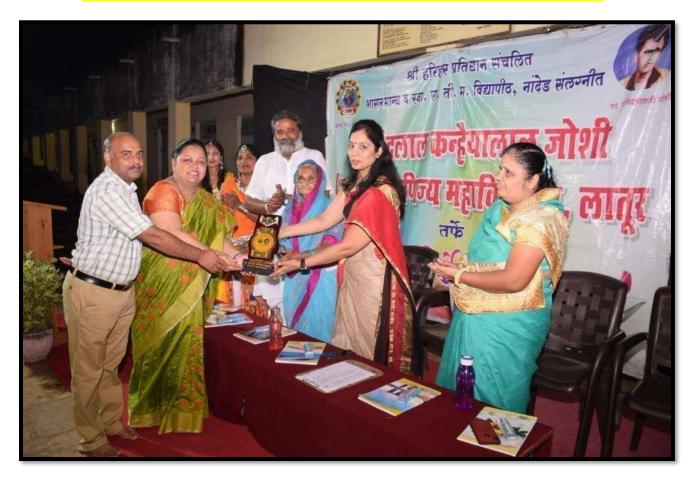

#### Dr.Sujata Chavan "Shri Harihar Bhushan Puraskar" 2018-19

#### Dr.Sachin Prayag"Shri Harihar Bhushan Puraskar" 2018-19

Asst Prof Nayan "Shri Harihar Bhushan Puraskar" 2019-20

#### Dr. Aref Shaikh "Shri Harihar Bhushan Puraskar" 2020-21