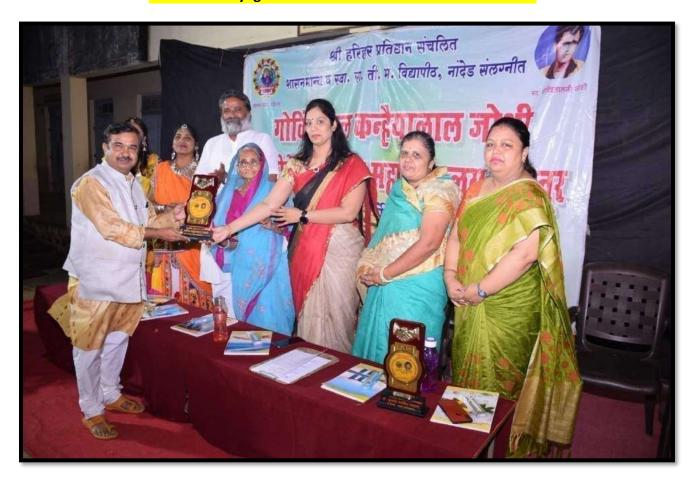

#### Dr.Sujata Chavan "Shri Harihar Bhushan Puraskar" 2018-19

#### Dr.Sachin Prayag"Shri Harihar Bhushan Puraskar" 2018-19

Asst Prof Nayan "Shri Harihar Bhushan Puraskar" 2019-20

#### Dr. Aref Shaikh "Shri Harihar Bhushan Puraskar" 2020-21