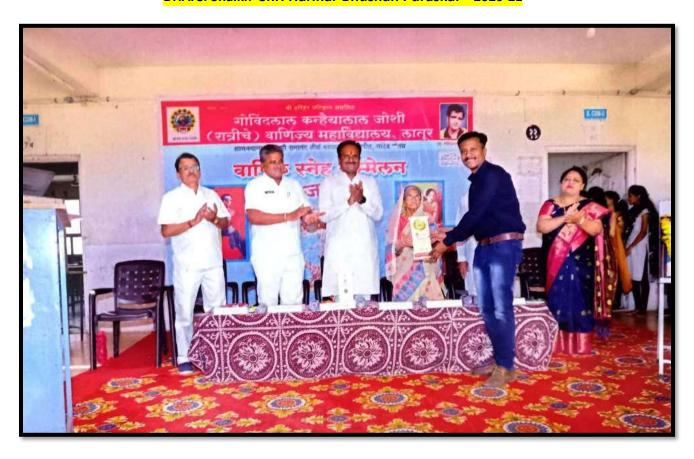

#### Dr.Sujata Chavan "Shri Harihar Bhushan Puraskar" 2018-19

#### Dr.Sachin Prayag"Shri Harihar Bhushan Puraskar" 2018-19

Asst Prof Nayan "Shri Harihar Bhushan Puraskar" 2019-20

#### Dr. Aref Shaikh "Shri Harihar Bhushan Puraskar" 2020-21