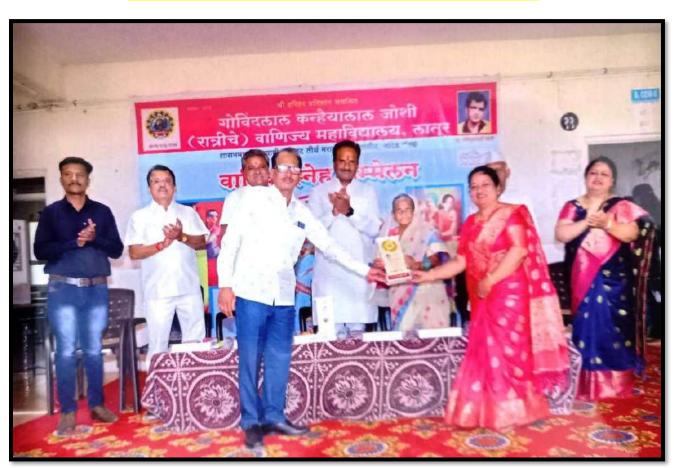

#### Dr.Sujata Chavan "Shri Harihar Bhushan Puraskar" 2018-19

#### Dr.Sachin Prayag"Shri Harihar Bhushan Puraskar" 2018-19

Asst Prof Nayan "Shri Harihar Bhushan Puraskar" 2019-20

#### Dr. Aref Shaikh "Shri Harihar Bhushan Puraskar" 2020-21