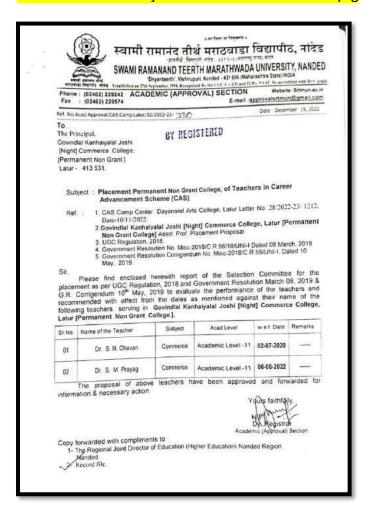

and Commerce College, Latur, in 2017. He has also completed his Government Diploma in Co-operation and Accountancy Board Maharashtra State, Pune. In his four years of teaching profession he has taught many subjects like Business Statistics, Goods and Services Tax, Income Tax, Principles of Business



Management, Advanced Accounting etc. He has also 5 years on job accounting experience in different organizations. Currently he is pursuing Post Graduate Diploma in Taxation.











#### Dr.Sujata Chavan "Shri Harihar Bhushan Puraskar" 2018-19





#### Dr.Sachin Prayag"Shri Harihar Bhushan Puraskar" 2018-19



Asst Prof Nayan "Shri Harihar Bhushan Puraskar" 2019-20



#### Dr. Aref Shaikh "Shri Harihar Bhushan Puraskar" 2020-21



#### CAS LETTER of Dr. Sujata Chavan & Dr. Sachin Prayag



#### Diwali Bonus to Non-Teaching Staff 2018

6.3.1

#### Shri Harihar Pratishthan Sanchalit

#### Govindlal Kanhaiyalal Joshi (Night) Commerce College, Latur

Consolidated data for Diwali Bonus Approved and Given By college to Non-Teaching Employees

Year 2018-19

| Sr. No | Name of the Employee | Amount | Date      |
|--------|----------------------|--------|-----------|
| 1      | Parikh Vijay         | 500/-  | 3/11/2018 |
| 2      | Joshi Teena          | 500/-  | 3/11/2018 |
| 3      | Joshi Shraddha       | 500/-  | 3/11/2018 |
| 4      | Shinde Vishwajeet    | 500/-  | 3/11/2018 |
| 5      | Sharma Suraj         | 500/-  | 3/11/2018 |
| 6      | Kamble A.D           | 500/-  | 3/11/2018 |
| 7      | Vhibhute Babruwan    | 500/-  | 3/11/2018 |

IQAC Co-ordinator

IQAC-Coordinator