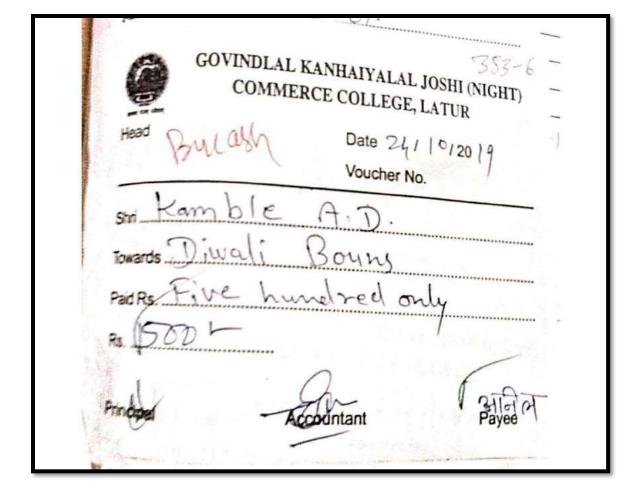

## Shri Harihar Pratishthan Sanchalit Govindlal Kanhaiyalal Joshi (Night) Commerce College, Latur

Consolidated data for Diwali Bonus Approved and Given By college to Non-Teaching Employees

Year 2019-20

| Sr. No | Name of the Employee | Amount | Date       |
|--------|----------------------|--------|------------|
| 1      | Parikh Vijay         | 500/-  | 24/10/2019 |
| 2      | Joshi Teena          | 500/-  | 24/10/2019 |
| 4      | Shinde Vishwajeet    | 500/-  | 24/10/2019 |
| 5      | Sharma Suraj         | 500/-  | 24/10/2019 |
| 6      | Kamble A.D           | 500/-  | 24/10/2019 |
| 7      | Vhibhute Babruwan    | 500/-  | 24/10/2019 |
| 8      | Mundhe Govind        | 500/-  | 24/10/2019 |

| COMME                         | KANHAIYALAL JOSHI (NIGHT)<br>RCE COLLEGE, LATUR |
|-------------------------------|-------------------------------------------------|
| Head By Cath                  | Date 24 / 10 / 20 19<br>Voucher No.             |
| Shri Vibhute Towards Diwali S | B.M.<br>Bouns                                   |
| Paid Rs. Five hy              | undred only                                     |
| Rs/500 F                      | 1                                               |