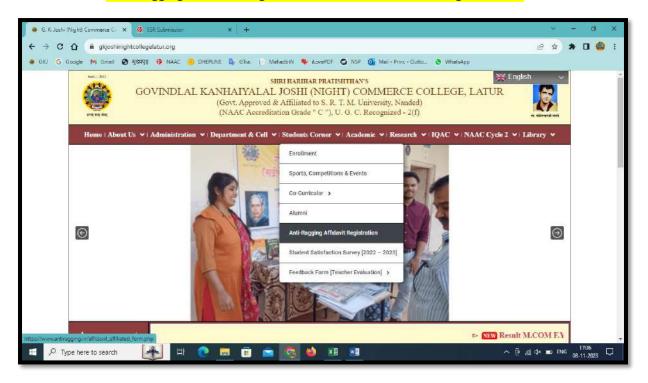

## **Anti-Ragging Affidavit Registration Link Provided on College Website**



## **Complaint Box Facility provided for Students in College Campus**



## Govindlal Kanhaiyalal Joshi (Night) Commerce College, Latur



# विद्यार्थ्यांना महत्वाच्या सूचना :

ज्ञानंम् परम् ध्येयम्

- विद्यार्थ्यांची प्रत्येक विषयासाठी ७५ % उपस्थिती बंधनकारक आहे. कमी उपस्थिती असल्यास विद्यापीठ परीक्षेचा फॉर्म नाकारला जाईल व दंडात्मक कार्यवाही केली जाईल.
- ०२. वर्ग, कार्यक्रम व महाविद्यालयाच्या परिसरात विद्यार्थ्यांनी सुयोग्य वर्तणूक राखावी.
- अापले ओळखपत्र रोज स्वतःकडे बाळगांवे व शिक्षक, शिक्षकेत्तर कर्मचारी यांनी विचारणा केल्यास सादर करावे.
- ०४. प्राचार्यांच्या पूर्व परवानगीशिवाय महाविद्यालयात कोणताही कार्यक्रम आयोजित करता येणार नाही व संघटना स्थापन करता येणार नाही.
- ०५. विद्यार्थ्यांनी महाविद्यालयात शांतता व स्वच्छता राखावी.
- ०६. विद्यार्थ्यांनी स्वतःजवळ जीवित व संस्थेच्या मालमत्ते