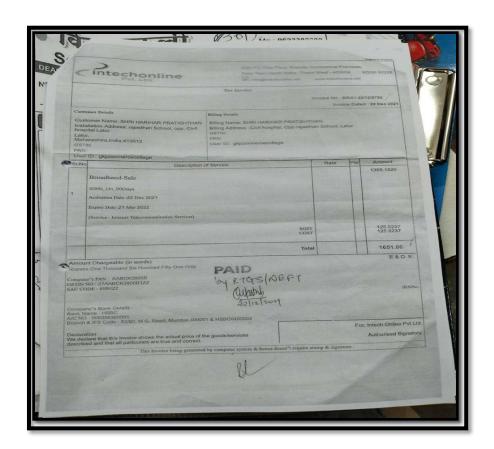

# 4.3.1 Institution frequently updates its IT facilities and provides bandwidth for internet connection.

#### **Band width Capacity**