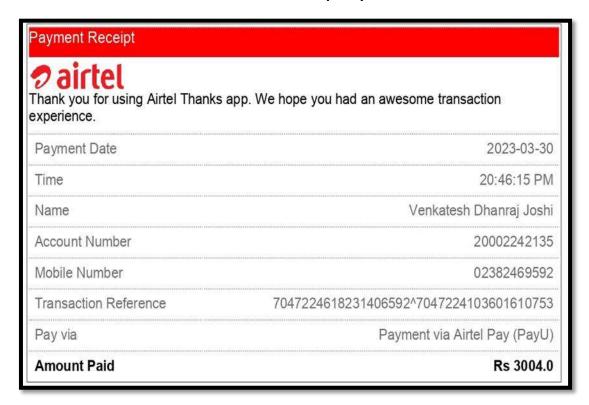

# 4.3.1 Institution frequently updates its IT facilities and provides bandwidth for internet connection.

#### **Band width Capacity**