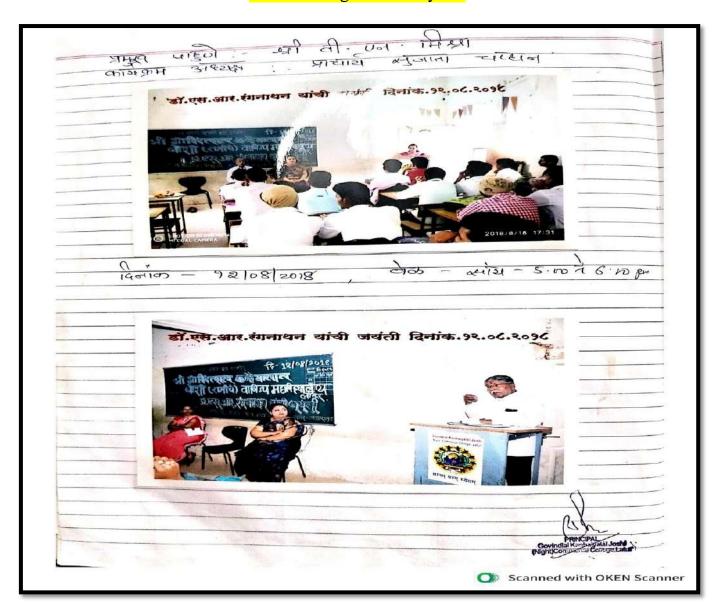

## गोविंद्रलाल कन्हैयालाल जोशी (रात्र) वाणिज्य महाविद्यालयात राष्ट्रीय ग्रंथालय दिन साजरा - अहवाल दि. 12.08.2022

आझादी का अमृत महोत्सव व गोविंदलाल कन्हैयालाल जोशी (रात्रीचे) वाणिज्य महाविद्यालयाच्या दशकपूर्तीचे औदित्य साधून दि. १२ ऑगस्ट हा दिवस भारतात ग्रंथपालनशास्त्राची मुहर्तमेढ रोवणारे डॉ. एस. आर. रंगनाथन यांचा जन्मदिवस ग्रंथालय विभागामार्फत 'राष्ट्रीय ग्रंथालय दिन' म्हणून उत्साहामध्ये साजरा करण्यात आला.

या प्रसंगी महाविद्यालयाच्या प्र. प्राचार्य मा. डॉ. सुजाता चव्हाण यांनी डॉ. रंगनाथन यांच्या प्रतिमेस पुष्पहार अर्पण करून ग्रंथालयातील ग्रंथांची पुजा केली. तसेच उपस्थितांना माहिती देताना असे प्रतिपादन केले की, ''ग्रंथालय म्हणजे महाविद्यालयाचा आत्मा आहे. विना आत्मा जसे शरीर निकामी असते तसेच या ज्ञान सागराचे प्रतिक मानले जाणारे महाविद्यालय हे ग्रंथालय विना निरर्थक होय. म्हणून ग्रंथ व ग्रंथालयाची जपवणूक करणे हे सर्व वाचकांचे व आजीवन अनुभवाच्या माध्यमातून शिक्षण घेणाऱ्या विद्यार्थीचे प्रथम कर्तव्य आहे."

याप्रसंगी महाविद्यालयाच्या प्र. प्राचार्य डॉ. सुजाता चव्हाण, रा.से.यो. कार्यक्रमाधिकारी डॉ.राचिन प्रयाग, ग्रंथपाल श्रीमती मनिषा लातूरकर, प्रा. निलेश क्षिरसागर, लिपीक सुंदरलाल मैंदरकर व प्रशाकीय कर्मचारी श्री. सुरज शर्मा, श्री. बबुवान विभूते उपरिशत होते. कार्यक्रमाची प्रस्तावना ग्रंथपाल मनिषा लातुरकर यांनी केली तर आभार प्रदर्शन प्रा. निलेश क्षिरसागर यांनी मानले.

Dr. S.R Ranganathan Jayanti