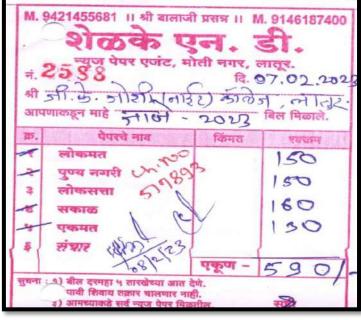

## **Library Software Bill**

| B 204, 1st Floor, Nirmal Heights, Opposite Vishwa Super Market, | No. 50                                                                                                               |
|-----------------------------------------------------------------|----------------------------------------------------------------------------------------------------------------------|
| Nandi Stop, Ausa Road, Latur,<br>413512                         | Date: 06.10.2021                                                                                                     |
| Latur, the sum of Rupees Nine Thous                             | G. K. Joshi (Night) Commerce College, sand Four hundred and Forty Only, by vance payment of our Bill No.: 99, Cheque |
| Ps . 04404                                                      | /stageture                                                                                                           |
| Rs.: 9440/- (                                                   | Signature                                                                                                            |