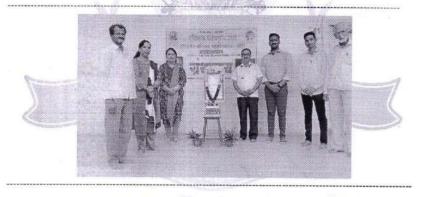

## गोविंद्रलाल कन्हैयालाल जोशी (रात्र) वाणिज्य महाविद्यालयात राष्ट्रीय ग्रंथालय दिन साजरा - अहवाल दि. 12.08.2022

आझादी का अमृत महोत्सव व गोविंदलाल कन्हैयालाल जोशी (रात्रीचे) वाणिज्य महाविद्यालयाच्या दशकपूर्तीचे औदित्य साधून दि. १२ ऑगस्ट हा दिवस भारतात ग्रंथपालनशास्त्राची मुहर्तमेढ रोवणारे डॉ. एस. आर. रंगनाथन यांचा जन्मदिवस ग्रंथालय विभागामार्फत 'राष्ट्रीय ग्रंथालय दिन' म्हणून उत्साहामध्ये साजरा करण्यात आला.

या प्रसंगी महाविद्यालयाच्या प्र. प्राचार्य मा. डॉ. सुजाता चव्हाण यांनी डॉ. रंगनाथन यांच्या प्रतिमेस पुष्पहार अर्पण करून ग्रंथालयातील ग्रंथांची पुजा केली. तसेच उपस्थितांना माहिती देताना असे प्रतिपादन केले की, ''ग्रंथालय म्हणजे महाविद्यालयाचा आत्मा आहे. विना आत्मा जसे शरीर निकामी असते तसेच या ज्ञान सागराचे प्रतिक मानले जाणारे महाविद्यालय हे ग्रंथालय विना निरर्थक होय. म्हणून ग्रंथ व ग्रंथालयाची जपवणूक करणे हे सर्व वाचकांचे व आजीवन अनुभवाच्या माध्यमातून शिक्षण घेणाऱ्या विद्यार्थीचे प्रथम कर्तव्य आहे."

याप्रसंगी महाविद्यालयाच्या प्र. प्राचार्य डॉ. सुजाता चव्हाण, रा.से.यो. कार्यक्रमाधिकारी डॉ.राचिन प्रयाग, ग्रंथपाल श्रीमती मनिषा लातूरकर, प्रा. निलेश क्षिरसागर, लिपीक सुंदरलाल मैंदरकर व प्रशाकीय कर्मचारी श्री. सुरज शर्मा, श्री. बबुवान विभूते उपरिशत होते. कार्यक्रमाची प्रस्तावना ग्रंथपाल मनिषा लातुरकर यांनी केली तर आभार प्रदर्शन प्रा. निलेश क्षिरसागर यांनी मानले.