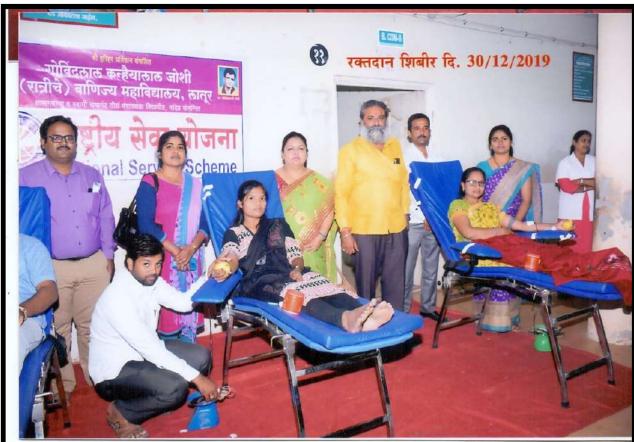

### **Blood Donation**

| 2020-21 | https://gkjoshinightcollegelatur.org/wp-content/uploads/2023/10/Blood-Donation-Camp- |
|---------|--------------------------------------------------------------------------------------|
| 2020-21 | 19.12.2020.pdf                                                                       |

### Blood Donation - 2018-19

| îlm               | e:-3:30 - 8:00 pm          | Day - Satur<br>Date - 11/08/ | 2018     |
|-------------------|----------------------------|------------------------------|----------|
| 3                 | LOOD DONATION CAMP         | IN THE N                     | EMOR     |
|                   | OF LATE SHELL GOVINDLE     | L KANHAIYA                   | LAL      |
| -                 |                            |                              |          |
| L                 | OSHI.                      | has ( Edilor -               | Ch.      |
| Chief             | and Shi Mangeat Dongraf    | con Contra                   | Emai     |
| 5 RD              | BLOOD DONIOR'S NAME        | MOBILE NO.                   | SIGNA    |
|                   |                            |                              | -        |
| 2                 | Garagapuse Aschara Vyanta  | 8551848000                   | (A) -    |
| 2                 | Goami Paushant Sannukhanga | 8669893077                   | Goum     |
| (3)               | व्यामन निगहीकर             | 9057219586                   | Blowly   |
| 3)                | Shaik Asim Tasleem         | R083865656                   | Prin     |
|                   | Shandelwal, precham, sunil | He 25 80 1021                | Chenny   |
| 6)                | लोखंडे उन्लेश लालुराल      | 8886769880                   | Sport !: |
| 43                | काशन पाइरेश संस्वद         | 9284256886                   | Shubb    |
| 3                 | 21210) 25 4/21 31201       | 7057629461                   | Com 5    |
| 3                 | puble. Pendyum u.          | 264863678                    | 8-1.     |
| (et.              | Sartesh P. Kone            | 707.000 5894                 | 1-4      |
| . (1)             | मिश्चिल खें के रेलेक्सर्टी | 342138 451/R                 | Proceso  |
| der               |                            | 8149180295                   | Dikhil   |
| 13)               | कोव्के विकास लहभवा         |                              | NIZ LU   |
| 44)               | व्यक्षावे विकक्ष           | 9888095372                   | (N2+     |
| 253               | Joshi Rushiketh Thompas    | 3049284057                   | Pulling  |
| 167               | इस्से राजि भारतर           | 70 28000 864                 | Links    |
| .17               | कारोब दाता भरतिकार         | 7773977074                   | 000      |
| 18)               | Air Lexmonsons Chiklalikos | 1975471087                   | A.       |
| (9)               | Chouddary Anida vishamous  | 9745002025                   | Carlos   |
| 12.0)             | Zambare kalpana bilinraa   | 940407574                    | Jedan    |
| 21)               | STURGLE SHAM NAMARA        | 0160010000                   | Du       |
| 223               | Kadam Swapail Sanjay       | 316851 85 89                 | - Kooka  |
| 2,3)              | Tarmade Amit Devides       | 928480 7233                  | Anut     |
| 241               | Tangadaue Karsan Nawath    | 9022302955                   |          |
| 66                | Kumichus Ram Sadashiy      | 8330105585                   | TRANK    |
| The second second | Cambare Joyti Kashinatha   | 2202542104                   | (Zorn    |
| 1                 | - Anni Matha               | 9403670754                   | water    |

| Transporation by: - other Mangest Dongs                                                                                                                                                                      | ROOD DOWNER N<br>Selekay Retresh se<br>125 Silell Clottle<br>27 Shirkuman Vinayakaya<br>30        | ntean 942145                                                                          |                                                    |
|--------------------------------------------------------------------------------------------------------------------------------------------------------------------------------------------------------------|---------------------------------------------------------------------------------------------------|---------------------------------------------------------------------------------------|----------------------------------------------------|
| Chief Guest: - Ahri Bhansai Joshi (Secret who Harban Pratistion  Shu Do S. More (Patel) Administrative officer, Bhalchandra Blood Bank Expended over by: Da Sirjala N Char Pracipal Total No. of donors deg. | This Guest :- she  She Do S. More C  Officer , Bhalchane  poon Presided over by:  Total No. of de | Dhanraj Jist<br>Harbar Prat<br>Patel) Adminis<br>ha Blood Ba<br>Do dejale<br>Poncepal | hi (Secreto<br>pittan<br>serative<br>uk<br>N Chavo |