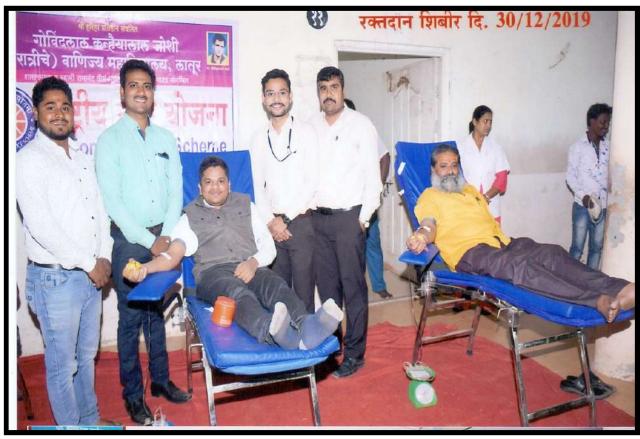

### **Blood Donation**

| 2020-21 | https://gkjoshinightcollegelatur.org/wp-content/uploads/2023/10/Blood-Donation-Camp- |
|---------|--------------------------------------------------------------------------------------|
| 2020-21 | 19.12.2020.pdf                                                                       |