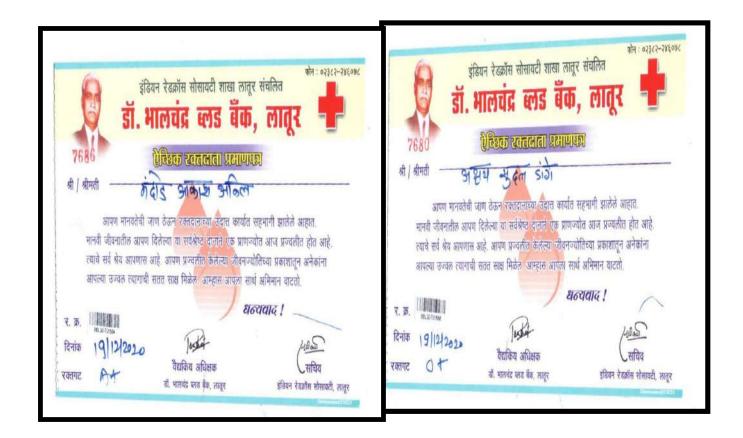

### **Blood Donation**

| 2020-21 | https://gkjoshinightcollegelatur.org/wp-content/uploads/2023/10/Blood-Donation-Camp- |
|---------|--------------------------------------------------------------------------------------|
| 2020-21 | 19.12.2020.pdf                                                                       |

### Blood Donation - 2018-19

| îlm               | e:-3:30 - 8:00 pm          | Day - Satur<br>Date - 11/08/ | 2018     |
|-------------------|----------------------------|------------------------------|----------|
| 3                 | LOOD DONATION CAMP         | IN THE N                     | EMOR     |
|                   | OF LATE SHELL GOVINDLE     | L KANHAIYA                   | LAL      |
| -                 |                            |                              |          |
| L                 | OSHI.                      | has ( Edilor -               | Ch.      |
| Chief             | and Shi Mangeat Dongraf    | con Contra                   | Emai     |
| 5 RD              | BLOOD DONIOR'S NAME        | MOBILE NO.                   | SIGNA    |
|                   |                            |                              | -        |
| 2                 | Garagapuse Aschara Vyanta  | 8551848000                   | (A) -    |
| 2                 | Goami Paushant Sannukhanga | 8669893077                   | Goum     |
| (3)               | व्यामन निगहीकर             | 9057219586                   | Blowly   |
| 3)                | Shaik Asim Tasleem         | R083865656                   | Prin     |
|                   | Shandelwal, precham, sunil | He 25 80 1021                | Chenny   |
| 6)                | लोखंडे उन्लेश लालुराल      | 8886769880                   | Sport !: |
| 43                | काशन पाइरेश संस्वद         | 9284256886                   | Shubb    |
| 3                 | 21210) 25 4/21 31201       | 7057629461                   | Com 5    |
| 3                 | puble. Pendyum u.          | 264863678                    | 8-1.     |
| (et.              | Sartesh P. Kone            | 707.000 5894                 | 1-4      |
| . (1)             | मिश्चिल खें के रेलेक्सर्टी | 342138 451/R                 | Proceso  |
| der               |                            | 8149180295                   | Dikhil   |
| 13)               | कोव्के विकास लहभवा         |                              | NIZ LU   |
| 44)               | व्यक्षावे विकक्ष           | 9888095372                   | (N2+     |
| 253               | Joshi Rushiketh Thompas    | 3049284057                   | Pulling  |
| 167               | इस्से राजि भारतर           | 70 28000 864                 | Links    |
| .17               | कारोब दाता भरतिकार         | 7773977074                   | 000      |
| 18)               | Air Lexmonsons Chiklalikos | 1975471087                   | A.       |
| (9)               | Chouddary Anida vishamous  | 9745002025                   | Carlos   |
| 12.0)             | Zambare kalpana bilinraa   | 940407574                    | Jedan    |
| 21)               | STURGLE SHAM NAMARA        | 0160010000                   | Du       |
| 223               | Kadam Swapail Sanjay       | 316851 85 89                 | - Kooka  |
| 2,3)              | Tarmade Amit Devides       | 928480 7233                  | Anut     |
| 241               | Tangadaue Karsan Nawath    | 9022302955                   |          |
| 66                | Kumichus Ram Sadashiy      | 8330105585                   | TRANK    |
| The second second | Cambare Joyti Kashinatha   | 2202542104                   | (Zorn    |
| 1                 | - Anni Matha               | 9403670754                   | water    |

| Transporation by: - other Mangest Dongs                                                                                                                                                                      | ROOD DOWNER N<br>Selekay Retresh se<br>125 Silell Clottle<br>27 Shirkuman Vinayakaya<br>30        | ntean 942145                                                                          |                                                    |
|--------------------------------------------------------------------------------------------------------------------------------------------------------------------------------------------------------------|---------------------------------------------------------------------------------------------------|---------------------------------------------------------------------------------------|----------------------------------------------------|
| Chief Guest: - Ahri Bhansai Joshi (Secret who Harban Pratistion  Shu Do S. More (Patel) Administrative officer, Bhalchandra Blood Bank Expended over by: Da Sirjala N Char Pracipal Total No. of donors deg. | This Guest :- she  She Do S. More C  Officer , Bhalchane  poon Presided over by:  Total No. of de | Dhanraj Jist<br>Harbar Prat<br>Patel) Adminis<br>ha Blood Ba<br>Do dejale<br>Poncepal | hi (Secreto<br>pittan<br>serative<br>uk<br>N Chavo |