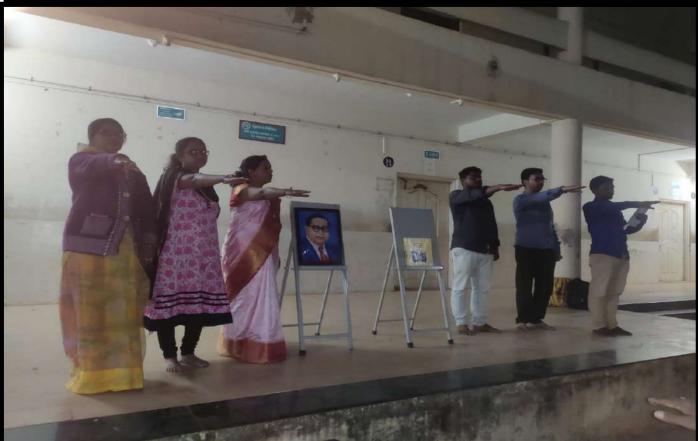

# 3.4.1 Extension activities are carried out in the neighborhood community, sensitizing students to social issues, for their holistic development, and impact thereof during the last five years.

| Sr.<br>No. | Name of Activity                             | Unit / Cell                | Year                    |
|------------|----------------------------------------------|----------------------------|-------------------------|
| 1          | Corona Vacination Camp                       | NSS                        | 2021-22                 |
| 2          | Oral Health Awarness Programme               | NSS                        | 2022-23                 |
| 3          | Blood Donation Camp                          | NSS                        | 2021-22,2020-21,2018-19 |
| 4          | Tree Plantation                              | NSS                        | 2022-23,2021-22,2018-19 |
| 5          | Guest Lecture Femel                          | NSS                        | 2022-23                 |
| 6          | Guest Lecture Against Dawry System           | NSS                        | 2022-23                 |
| 7          | Envornment protection Rally                  | NSS                        | 2021-22                 |
| 8          | Cleaningness Awarness Camp                   | NSS                        | 2019-20,2022-23         |
| 9          | Celebration of Teachers Day                  | Culture                    | 2020-21                 |
| 10         | Human Rights Workshop                        | NSS                        | 2021-22                 |
| 11         | De-Addiction Aoth                            | NSS                        | 2019-20                 |
| 12         | Independence Day Celebration                 | NSS                        | 2022-23                 |
| 13         | Republic Day Celebration                     | NSS                        | 2019-20                 |
| 14         | Declutter Activty                            | NSS                        | 2021-22                 |
| 15         | Street Shows on Awarness voters Registration | NSS                        | 2022-23                 |
| 16         | Voting Registration Camp                     | NSS                        | 2021-22                 |
| 17         | Yoga DayCelebration                          | NSS                        | 2020-21                 |
| 18         | Lecture on Water Conservation                | NSS                        | 2022-23                 |
| 19         | Celebration on International Womens<br>Day   | Yuvati Kalyan Mandal       | 2022-23                 |
| 20         | Har Ghar Tiranga                             | Azadi Ka Amrut<br>Mahotsav | 2022-23                 |
| 21         | Constitutation Day                           | NSS                        | 2019-20                 |
| 22         | Beti Bachav Beti Padhav                      | Yuvati Kalyan Mandal       | 2022-23                 |
| 23         | Hindi DayCelebration                         | Language Department        | 2018-19,2022-23         |
| 24         | Hair Donation                                | NSS & Innerwheel<br>Club   | 2021-22                 |
| 25         | My Nation My<br>KnowledgeCompetetion         | NSS                        | 2021-22                 |
| 26         | AIM Compittion                               | NSS                        | 2021-22                 |
| 27         | Har Ghar TirangaCampagn                      | NSS                        | 2021-22                 |