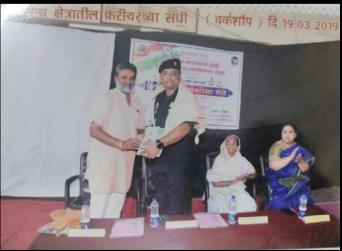

# Language Conference – 2018-19

Report of Conference

https://gkjoshinightcollegelatur.org/wpcontent/uploads/2023/10/Language-Gonference-Report-2018-19-9.pdf

## Carrier Workshop (Army)









## <mark>2019-20</mark>

# Karate Workshop

|      | GOVINDLAL KANHAIYALAL JOSHI (NIGHT) COMM<br>2019-2020<br>Karate Training Workshop |             |    |      | GOVI    | NDLAL KANI  | ( PROPERTY OF THE PROPERTY OF | OMMERCE COLLEGE, |
|------|-----------------------------------------------------------------------------------|-------------|----|------|---------|-------------|----------------------------------------------------------------------------------------------------------------------------------------------------------------------------------------------------------------------------------------------------------------------------------------------------------------------------------------------------------------------------------------------------------------------------------