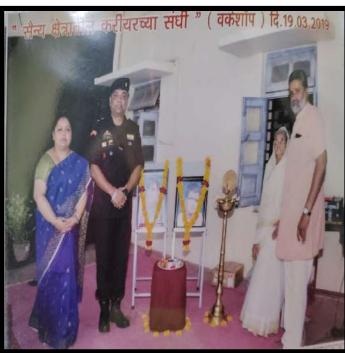

# Language Conference – 2018-19

Report of Conference

https://gkjoshinightcollegelatur.org/wpcontent/uploads/2023/10/Language-Gonference-Report-2018-19-9.pdf

## Carrier Workshop (Army)









## <mark>2019-20</mark>

# Karate Workshop

|      | GOVINDLAL KANHAIYALAL JOSHI (NIGHT) COMM<br>2019-2020<br>Karate Training Workshop |             |    |      | GOVI    | NDLAL KANI  | ( PROPERTY OF THE PROPERTY OF | OMMERCE COLLEGE, |
|------|-----------------------------------------------------------------------------------|-------------|----|------|---------|-------------|------------------------------------------------------------------------------------------------------------------------------------------------------------------------------------------------------------------------------------------------------------------------------------------------------------------------------------------------------------------------------------------------------------------------------