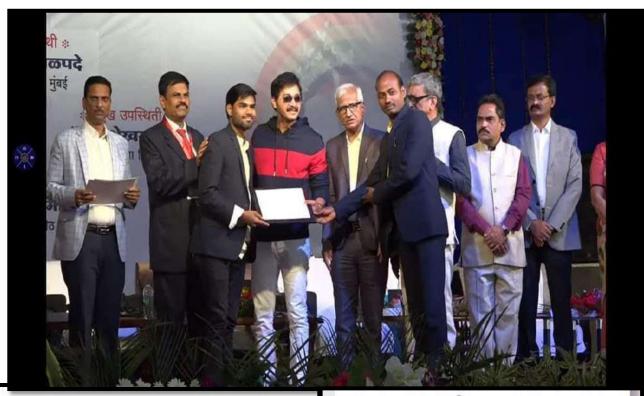

# इंद्रधनुष्य युवक महोत्सवात हसाळे यास प्रथम पारितोषिक

#### लातूर : प्रतिनिधी

येथील गोविंदलाल कन्हेबालाल जोशी (रात्रीचे) वाणिज्य महाविद्यालयाचा विद्यार्थी सुमित हसाळे याने इंडधनुष्य युवक महोत्सवात मिनिक्रो (नक्फल) या कता प्रकारात प्रथम क्रमांकाचे पारिवोपिक प्राप्त केले. सदर युवक महोत्सव गढविरोली नेथील गोंडवाना विद्यापीठ येथे पार पडला असून सुमितने यात स्वामी रामानंद वोर्थ मराठवाडा विद्यापीठाचे प्रतिनिधित्व केले.

या स्पर्धेत प्रथम पारितेषिकप्राप्त केल्माने सुमित हसाळे चाची गुजरात वेथे होणाऱ्या पश्चिम विभागीय युवक महोत्सवासाठी निवड झाली आहे. सुमित हसाळे यास डॉ. ज्ञानोया मुंठे आणि प्रा. आरेफ शेख बांचे मार्गदर्शन लाभले. या क्लावदल सुमितचा श्री हरिहर प्रतिक्षनचे सचिव धनराज जोशी, सदस्य रमेश बोत बांच्या हरते सत्कार करण्यात आला. या वर्षावदल संस्क्रेच्या यतीने सुमितची तिन्ती वर्षायी शैक्षणिक पिस माफ करून त्याये कौतुक करण्यात आले. या चेळ्ये प्राचार्य डॉ. सुनाता चव्दाण, प्रा. आरेफ शेख, डॉ. सॉन्स प्रयाग, प्रा. आरेफ शेख, बॉ. यांचर प्रयाग, प्रा. आरेफ शेख, बॉ. यांचर प्रयाग, प्रा. आरेफ शेख, बॉ. यांचर प्रयाग, प्रा. आरेफ शेख,