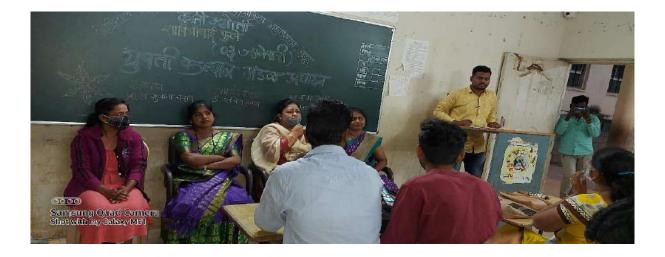

माफ करून त्याये कौतुक करण्यात आले. या चेळ्ये प्राचार्य डॉ. सुनाता चव्दाण, प्रा. आरेफ शेख, डॉ. सॉन्स प्रयाग, प्रा. आरेफ शेख, बॉ. यांचर प्रयाग, प्रा. आरेफ शेख, बॉ. यांचर प्रयाग, प्रा. आरेफ शेख, बॉ. यांचर प्रयाग, प्रा. आरेफ शेख,

# युवक महोत्सवात सुमित हसाळे याचे यश

लातूर - येथील गोविंदलाल कन्हैयालाल जोशी (रात्रीचे) वाणिज्य महाविद्यालयाचा विद्यार्थी सुमित हसाळे याने इंद्रधनुष्य युवक महोत्सवात मिमिक्री कला प्रकारात प्रथम पारितोषिक मिळविले आहे. स्वारातीम विद्यापीठाचे त्याने प्रतिनिधित्व केले होते. या यशाबहल डॉ. ज्ञानोबा मुंढे, प्रा. आरेफ शेख, धनराज जोशौँ, रमेश बोरा, डॉ. सुजाता चव्हाण, डॉ. सचिन प्रयाग, प्रा. ज्ञानेश्वर निकम आर्दीनी कौतूक केले आहे. गुजरात येथे होणाऱ्या पश्चिम विभागीय युवक महोत्सवासाठी सुमित हसाळे याची निवड झाली आहे.

#### Singing Competetion



#### Speeach on Gender Equality



Presenting Poem



<mark>Dandiya Ras</mark>



Ragoli Drawing



### Mehdi Competetion



### Mime in Youth Festival



# One Act Paly in Youth Festival



|                                     | https://gkjoshinightcollegelatur.org/wp- |
|-------------------------------------|------------------------------------------|
| Students Interaction in Workshop on | content/uploads/2023/04/Report-          |
| Fundamental of Human Rights -       | Fundamental-Rights-Social-               |
|                                     | Responsibility.pdf                       |

# **C] Problem Solving Methodologies**

Revision Lectures -Scan Copies

| essay writing competitions, | https://gkjoshinightcollegelatur.org/wp-<br>content/uploads/2022/07/Report-Essay-<br>Competition.pdf |
|------------------