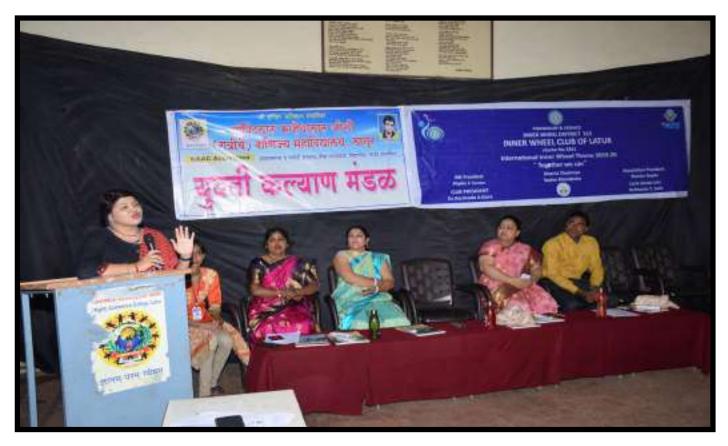

| vinata        |
| 1       | Jadhov Aarti                                      | port          |
| 1       | Kale swali                                        | Scienti       |

| I                             | Field Visit                                                                                                           |
|-------------------------------|-----------------------------------------------------------------------------------------------------------------------|
| Natural Sugar Factory, Ranjni | https://gkjoshinightcollegelatur.org/wp-<br>content/uploads/2022/07/Report-<br>Industrial-Visit-Natural-Sugars-Ltdpdf |

# NSS Camp Unique Method of Field Visit





### Human Values & Professional Ethics Motivational Speeches Rajani Girwalkar





# Trupti Andhare





## Ramesh Tadvi





# Workshops Human Rights

|          | Shri Harihar Pratishthan's                   | E             |
|----------|----------------------------------------------|---------------|
| Gov      | rindlal Kanhaiyalal Joshi (Night) Commerce C | ollege, Latur |
|          | Attendance                                   |               |
| Program  | n: "mindless isn"                            |               |
|          | 10/11/2021                                   | Time: 6:45 P  |
| Roll No. | Name of the Student                          | Signature     |
| 3064     | Paxonal Samit                                | true!         |
| 1012     | Kamble Abhisher                              | Spinistik     |
| 3023     | Poore Digam Bar                              | Darto