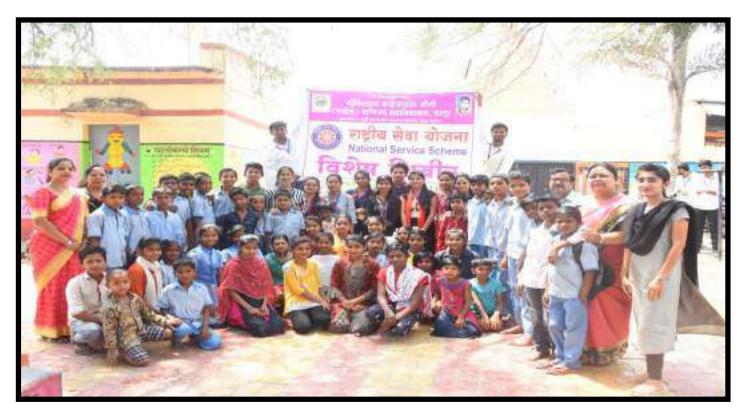

| Ant           |
| -       | pathi vinata                                      | vinata        |
| 1       | Jadhov Aarti                                      | port          |
| 1       | Kale swali                                        | Scienti       |

| I                             | Field Visit                                                                                                           |
|-------------------------------|-----------------------------------------------------------------------------------------------------------------------|
| Natural Sugar Factory, Ranjni | https://gkjoshinightcollegelatur.org/wp-<br>content/uploads/2022/07/Report-<br>Industrial-Visit-Natural-Sugars-Ltdpdf |

# NSS Camp Unique Method of Field Visit





### Human Values & Professional Ethics Motivational Speeches Rajani Girwalkar





# Trupti Andhare





## Ramesh Tadvi





# Workshops Human Rights

|          | Shri Harihar Pratishthan's                   | E             |
|----------|----------------------------------------------|---------------|
| Gov      | rindlal Kanhaiyalal Joshi (Night) Commerce C | ollege, Latur |
|          | Attendance                                   |               |
| Program  | n: "mindless isn"                            |               |
|          | 10/11/2021                                   | Time: 6:45 P  |
| Roll No. | Name of the Student                          | Signature     |
| 3064     | Paxonal Samit                                | true!         |
| 1012     | Kamble Abhisher