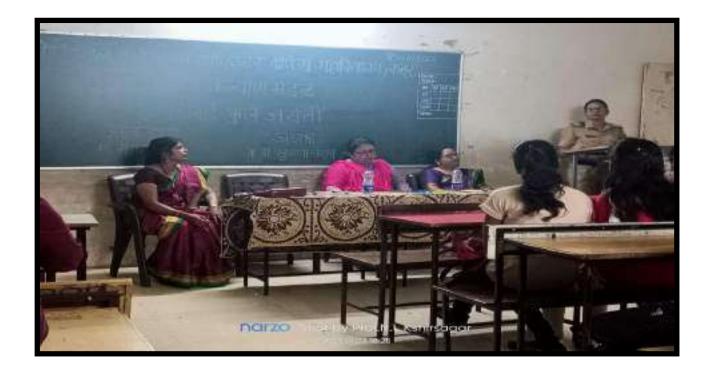

# Jagtik Mahila Din

| त्त्वायना गर्ष : २                                                                                                                                                                                                                                                                                                                                                                                                                                                                                                                                                                                                                                                                                                                                                                                                                                                                                                                                                                                                                                                                                                                                                                                                                                                                                                                                                                                                                                                                                                                                                                                                                                                                                                                                                                                                                                                                                                                                                                                                                                                                                                             |                                                                                            |                                                                                                                                                                                                                                               | श्री हरिहर प्रतिष्ठान सं                                                                                                                                                                         |                                                                                                                                                                                                                                                                                                                                                                                                        | ফাঁলস কান্ত : १५                                                              |
|--------------------------------------------------------------------------------------------------------------------------------------------------------------------------------------------------------------------------------------------------------------------------------------------------------------------------------------------------------------------------------------------------------------------------------------------------------------------------------------------------------------------------------------------------------------------------------------------------------------------------------------------------------------------------------------------------------------------------------------------------------------------------------------------------------------------------------------------------------------------------------------------------------------------------------------------------------------------------------------------------------------------------------------------------------------------------------------------------------------------------------------------------------------------------------------------------------------------------------------------------------------------------------------------------------------------------------------------------------------------------------------------------------------------------------------------------------------------------------------------------------------------------------------------------------------------------------------------------------------------------------------------------------------------------------------------------------------------------------------------------------------------------------------------------------------------------------------------------------------------------------------------------------------------------------------------------------------------------------------------------------------------------------------------------------------------------------------------------------------------------------|--------------------------------------------------------------------------------------------|-----------------------------------------------------------------------------------------------------------------------------------------------------------------------------------------------------------------------------------------------|--------------------------------------------------------------------------------------------------------------------------------------------------------------------------------------------------|--------------------------------------------------------------------------------------------------------------------------------------------------------------------------------------------------------------------------------------------------------------------------------------------------------------------------------------------------------------------------------------------------------|-------------------------------------------------------------------------------|
| GOVIND                                                                                                                                                                                                                                                                                                                                                                                                                                                                                                                                                                                                                                                                                                                                                                                                                                                                                                                                                                                                                                                                                                                                                                                                                                                                                                                                                                                                                                                                                                                                                                                                                                                                                                                                                                                                                                                                                                                                                                                                                                                                                                                         | LAL                                                                                        | KANHAIYALAL                                                                                                                                                                                                                                   | JOSHI (NIGH                                                                                                                                                                                      | T) COMMERCE CO                                                                                                                                                                                                                                                                                                                                                                                         | DLLEGE, LATUF                                                                 |
| गोविंदल                                                                                                                                                                                                                                                                                                                                                                                                                                                                                                                                                                                                                                                                                                                                                                                                                                                                                                                                                                                                                                                                                                                                                                                                                                                                                                                                                                                                                                                                                                                                                                                                                                                                                                                                                                                                                                                                                                                                                                                                                                                                                                                        | नाल                                                                                        | कन्हैयालाल ज                                                                                                                                                                                                                                  | गेशी (रात्रीचे                                                                                                                                                                                   | ) वाणिज्य महा                                                                                                                                                                                                                                                                                                                                                                                          | वेद्यालय, लातूर                                                               |
|                                                                                                                                                                                                                                                                                                                                                                                                                                                                                                                                                                                                                                                                                                                                                                                                                                                                                                                                                                                                                                                                                                                                                                                                                                                                                                                                                                                                                                                                                                                                                                                                                                                                                                                                                                                                                                                                                                                                                                                                                                                                                                                                | nine                                                                                       | (NA<br>Govt. appro                                                                                                                                                                                                                            | AC Accreditation<br>(U.G.C. regonize<br>ved and Affiliated t                                                                                                                                     | Grade "C")                                                                                                                                                                                                                                                                                                                                                                                             |                                                                               |
| श्रीमती वसं                                                                                                                                                                                                                                                                                                                                                                                                                                                                                                                                                                                                                                                                                                                                                                                                                                                                                                                                                                                                                                                                                                                                                                                                                                                                                                                                                                                                                                                                                                                                                                                                                                                                                                                                                                                                                                                                                                                                                                                                                                                                                                                    | तीवाई                                                                                      | जोशी                                                                                                                                                                                                                                          | धनराज जोश                                                                                                                                                                                        | ĥ                                                                                                                                                                                                                                                                                                                                                                                                      | डॉ. सुजाता चव्हाण                                                             |
|                                                                                                                                                                                                                                                                                                                                                                                                                                                                                                                                                                                                                                                                                                                                                                                                                                                                                                                                                                                                                                                                                                                                                                                                                                                                                                                                                                                                                                                                                                                                                                                                                                                                                                                                                                                                                                                                                                                                                                                                                                                                                                                                | गयस                                                                                        |                                                                                                                                                                                                                                               | संचिव                                                                                                                                                                                            |                                                                                                                                                                                                                                                                                                                                                                                                        | म्र. प्रत्यार्थ                                                               |
| ter i ter anter anter                                                                                                                                                                                                                                                                                                                                                                                                                                                                                                                                                                                                                                                                                                                                                                                                                                                                                                                                                                                                                                                                                                                                                                                                                                                                                                                                                                                                                                                                                                                                                                                                                                                                                                                                                                                                                                                                                                                                                                                                                                                                                                          |                                                                                            | 21/YKM/2020-202                                                                                                                                                                                                                               | 21/                                                                                                                                                                                              | 14.                                                                                                                                                                                                                                                                                                                                                                                                    | 03.2022                                                                       |
| Contraction of the local division of the loc |                                                                                            | जागतिक महिला दि                                                                                                                                                                                                                               | नानिमित्त विविध                                                                                                                                                                                  | क्षेत्रातील महिलांची मु                                                                                                                                                                                                                                                                                                                                                                                | लाखत                                                                          |
|                                                                                                                                                                                                                                                                                                                                                                                                                                                                                                                                                                                                                                                                                                                                                                                                                                                                                                                                                                                                                                                                                                                                                                                                                                                                                                                                                                                                                                                                                                                                                                                                                                                                                                                                                                                                                                                                                                                                                                                                                                                                                                                                | आले.<br>अन्तुमन<br>उपव्रम                                                                  | विविध क्षेत्रातंख्या मा<br>वावरून विद्यार्थ्यांनी आ<br>1ये आयोजन फरण्यात                                                                                                                                                                      | हेलांच्या मुखाखर्त<br>त्पल्या जीवनात त<br>आले. या उपक्रमाच                                                                                                                                       | धविञ्चपूर्ण कार्वक्रमाचे आग<br>ी धेऊल त्यांच्या संघर्षम<br>पाचा अंगीकार करावा या<br>पा संयोजिका युवसी कल्या<br>पगर करूल विदिध क्षेत्रात                                                                                                                                                                                                                                                                | य नीववातील<br>भूमिकेतून या<br>ण मंडळ प्रमुख                                   |
|                                                                                                                                                                                                                                                                                                                                                                                                                                                                                                                                                                                                                                                                                                                                                                                                                                                                                                                                                                                                                                                                                                                                                                                                                                                                                                                                                                                                                                                                                                                                                                                                                                                                                                                                                                                                                                                                                                                                                                                                                                                                                                                                | आले.<br>अन्दुमन<br>उपग्रञ्म<br>प्रा. आ<br>मुलारु                                           | विविध क्षेत्रातंख्या मां<br>वावरून विद्यार्थ्यांनी आ<br>पर्ये आयोजन करण्यात<br>निता चौधरी यांनी दोन                                                                                                                                           | हेलांच्या मुलाखर्व<br>एफ्या जीवनात ल<br>आले. या उपक्रमाच<br>। विद्यार्थ्यांचे मट व<br>वली तथार करायल                                                                                             | ी घेऊल त्यांच्या संघर्षम<br>पाचा अंगीकार करावा या<br>या संयोजिका बुवती कल्या<br>त्यार करून विविध क्षेत्रात<br>ता लावून त्यांच्या वेळेच्या र                                                                                                                                                                                                                                                            | य नीववातील<br>भूमिकेतून या<br>ण मंडळप्रमुख<br>पिल महिलांच्या<br>उपलब्धतेबुसार |
|                                                                                                                                                                                                                                                                                                                                                                                                                                                                                                                                                                                                                                                                                                                                                                                                                                                                                                                                                                                                                                                                                                                                                                                                                                                                                                                                                                                                                                                                                                                                                                                                                                                                                                                                                                                                                                                                                                                                                                                                                                                                                                                                | आले.<br>अन्दुमन<br>उपग्रञ्म<br>प्राः औ<br>मुलारु<br>प्रत्यक्ष                              | विविध क्षेत्रातंख्या मा<br>वावरून विद्यार्थ्यांनी आ<br>तथे आयोजन करण्यात<br>निता चौधरी यांनी दोन<br>तती धेण्याकरीता प्रश्नान                                                                                                                  | हेलांच्या मुलाखते<br>एफ्या जीवनात ल<br>आले. या उपक्रमाच<br>1 विद्यार्थ्यांचे गद ठ<br>वली तयार करायल<br>यात आल्पा.<br><b>पद</b>                                                                   | ी घेऊज त्यांच्या संघर्षम<br>पाचा अंगीकार करावा या<br>या संयोजिका युवती कल्या<br>त्यार करून विविध क्षेत्रात<br>ता लावून त्यांच्या वेळेच्या र<br>मुलाखत घेणारा विद्या                                                                                                                                                                                                                                    | य नीववातील<br>भूमिकेतून या<br>ण मंडळप्रमुख<br>पिल महिलांच्या<br>उपलब्धतेबुसार |
|                                                                                                                                                                                                                                                                                                                                                                                                                                                                                                                                                                                                                                                                                                                                                                                                                                                                                                                                                                                                                                                                                                                                                                                                                                                                                                                                                                                                                                                                                                                                                                                                                                                                                                                                                                                                                                                                                                                                                                                                                                                                                                                                | आले.<br>अनुमव<br>उपग्रञ्म<br>प्राः आ<br>मुलारु<br>प्रत्यक्ष<br>आ.फ्र.                      | विविध क्षेत्रातंख्या मा<br>वावरून विद्यार्थ्यांनी आ<br>तथे आयोजन करण्यात<br>जिता चीधरी यांनी दोन<br>तती येण्याकरीता प्रश्नान<br>भेटून या मुलाखती घेण                                                                                          | हेलांच्या मुलाखते<br>एक्या जीवनात त्व<br>आले. या उपक्रमाच<br>त विद्याक्ष्यांचे मद व<br>वली तयार करायल<br>थात आल्पा.<br><b>पद</b><br>सामानिक                                                      | ी घेऊल त्यांच्या संघर्षम<br>पाचा अंगीकार करावा या<br>पा संबोजिका मुवती कल्या<br>त्यार करून विविध क्षेत्रात<br>ता लावून त्यांच्या वेकेच्या उ<br>मुलाखत घेणारा विद्या<br>I) सुमित पांचाळ                                                                                                                                                                                                                 | य नीववातील<br>भूमिकेतून या<br>ण मंडळप्रमुख<br>पिल महिलांच्या<br>उपलब्धतेबुसार |
|                                                                                                                                                                                                                                                                                                                                                                                                                                                                                                                                                                                                                                                                                                                                                                                                                                                                                                                                                                                                                                                                                                                                                                                                                                                                                                                                                                                                                                                                                                                                                                                                                                                                                                                                                                                                                                                                                                                                                                                                                                                                                                                                | आले.<br>अनुमर<br>उपराज्म<br>प्रा. आ<br>मुलार<br>प्रत्यक्ष<br>आ.फ्र.<br>01.                 | विविध क्षेत्रातंल्या मा<br>विविध क्षेत्रातंल्या मा<br>विवा चौधरी यांगी दोन<br>तती घेण्याकरीता प्रश्नाव<br>भेटून या मुलाखती घेण<br><b>मुलाखतदाता</b>                                                                                           | हेलांच्या मुलाखते<br>एफ्या जीवनात ल<br>आले. या उपक्रमाच<br>1 विद्यार्थ्यांचे गद ठ<br>वली तयार करायल<br>यात आल्पा.<br><b>पद</b>                                                                   | ी घेऊज त्यांच्या संघर्षम<br>पाचा अंगीकार करावा या<br>या संयोजिका युवती कल्या<br>त्यार करून विविध क्षेत्रात<br>ता लावून त्यांच्या वेळेच्या र<br>मुलाखत घेणारा विद्या                                                                                                                                                                                                                                    | य नीववातील<br>भूमिकेतून या<br>ण मंडळप्रमुख<br>पिल महिलांच्या<br>उपलब्धतेबुसार |
|                                                                                                                                                                                                                                                                                                                                                                                                                                                                                                                                                                                                                                                                                                                                                                                                                                                                                                                                                                                                                                                                                                                                                                                                                                                                                                                                                                                                                                                                                                                                                                                                                                                                                                                                                                                                                                                                                                                                                                                                                                                                                                                                | आले.<br>अनुमर<br>उपराज्म<br>प्रा. आ<br>मुलार<br>प्रत्यक्ष<br>आ.फ्र.<br>01.                 | विविध क्षेत्रातंल्या मा<br>विविध क्षेत्रातंल्या मा<br>विवा चीधरी यांगी दोन<br>क्वा चीधरी यांगी दोन<br>क्वा येण्याकरीता प्रश्नाप<br>भेटून या मुलाखती घेण<br><b>मुलाखतदाता</b><br>कुपुमताई प्रवार                                               | हेलांच्या मुलाखते<br>एफ्या जीवनात ल<br>आले. या उपक्रमाच<br>त विद्याक्ष्यांचे गद ठ<br>तेली तयार करायल<br>यात आल्पा.<br><b>पद</b><br>सामानिक<br>कार्यकर्त्या                                       | ी घेऊल त्यांच्या संघर्षम<br>पाचा अंगीकार करावा या<br>या संयोजिका युवती कल्या<br>त्यार करून विविध क्षेत्रात<br>त लावून त्यांच्या वेकेच्या र<br>मुलास्वत घेणास विद्या<br>1) सुमित पांचाळ<br>11) अस्लम शेख<br>1) प्रगती जोशी                                                                                                                                                                              | य नीववातील<br>भूमिकेतून या<br>ण मंडळप्रमुख<br>पिल महिलांच्या<br>उपलब्धतेबुसार |
|                                                                                                                                                                                                                                                                                                                                                                                                                                                                                                                                                                                                                                                                                                                                                                                                                                                                                                                                                                                                                                                                                                                                                                                                                                                                                                                                                                                                                                                                                                                                                                                                                                                                                                                                                                                                                                                                                                                                                                                                                                                                                                                                | आले.<br>अनुमव<br>उपग्रम<br>पुरा आ<br>मुलार<br>प्रत्यक्ष<br>ज.क्र.<br>01.                   | विविध क्षेत्रातंल्या मां<br>चवरून विद्यार्थ्यांनी आ<br>वये आयोजन करण्यात<br>किंता चौधरी यॉनी दोन<br>वेती घेण्याकरीता प्रश्नान<br>भेटून या मुलाखती घेण<br><b>मुलाखतदाता</b><br>कुसुमताई प्रवार<br>दृष्ती पाठक                                  | हेलांच्या मुलाखते<br>एफ्या नीवनात ल<br>आले. या उपक्रमाच<br>त विद्याक्ष्यांचे गद ठ<br>तेली तयार करायल<br>यात आल्पा.<br>पद<br>सामानिक<br>कार्यकर्त्या<br>उच्चोजिक्स                                | ी घेऊन त्यांच्या संघर्षम<br>पाचा अंगीकार करावा या<br>या संयोजिका युवती कल्या<br>त्यार करून विविध क्षेत्रात<br>त लावून त्यांच्या वेकेच्या र<br>मुलास्वत घेणास विद्या<br>1) सुमित पांचाळ<br>11) आस्तम शेख<br>11) प्रायल गाळ्गे<br>11) जारत्रम शेख                                                                                                                                                        | य नीववातील<br>भूमिकेतून या<br>ण मंडळप्रमुख<br>पिल महिलांच्या<br>उपलब्धतेबुसार |
| and kingen Mineskiptin 13                                                                                                                                                                                                                                                                                                                                                                                                                                                                                                                                                                                                                                                                                                                                                                                                                                                                                                                                                                                                                                                                                                                                                                                                                                                                                                                                                                                                                                                                                                                                                                                                                                                                                                                                                                                                                                                                                                                                                                                                                                                                                                      | आले.<br>अनुमव<br>उपग्रम<br>पुरा आ<br>मुलार<br>पुरुषक<br>पुरुषक<br>01.<br>02.<br>03.<br>04. | विविध क्षेत्रातंल्या मां<br>चवरून विद्यार्थ्यांनी आ<br>वये आयोजन करण्यात<br>किता चौधरी यॉनी दोन<br>वती घेण्याकरीता प्रश्नाव<br>भेटून या मुलाखती घेण<br><b>मुलाखतदाता</b><br>कुसुमताई प्रवार<br>तृप्ती पाठक<br>अंह. छाया मलवाडे                | हेलांच्या मुलाखते<br>तपल्या नीवनात ल<br>आले. या उपप्रम्माच<br>त विद्याक्ष्यांचे मद त<br>क्ली तथार करायल<br>यात आल्पा.<br><b>पद</b><br>सामानिक<br>कार्यकर्त्या<br>उच्छोजिक<br>वकील<br>प्राध्यापिक | ी घेऊन त्यांच्या संघर्षम<br>पाचा अंगीकार करावा या<br>या संयोजिका युवती कल्या<br>त्यार करून विविध क्षेत्रात<br>ता लावून त्यांच्या वेकेच्या त<br>मुलास्वत घेणास विद्या<br>1) सुमित पांचाळ<br>11) प्रायल माळ्गे<br>11) प्रायल माळ्गे<br>11) प्रायल माळ्गे<br>11) सुमित पांचाळ<br>11) सुमित पांचाळ<br>11) सुमित पांचाळ<br>11) रेणुका कल्लेकर                                                               | य नीववातील<br>भूमिकेतून या<br>ण मंडळप्रमुख<br>पिल महिलांच्या<br>उपलब्धतेबुसार |
| uterskienskel Voreit Kopke Staeskipel – 13                                                                                                                                                                                                                                                                                                                                                                                                                                                                                                                                                                                                                                                                                                                                                                                                                                                                                                                                                                                                                                                                                                                                                                                                                                                                                                                                                                                                                                                                                                                                                                                                                                                                                                                                                                                                                                                                                                                                                                                                                                                                                     | आले.<br>अनुमव<br>उपग्रम<br>पुरा आ<br>मुलार<br>पुरुषक<br>पुरुषक<br>01.<br>02.<br>03.<br>04. | विविध क्षेत्रातंल्या मां<br>विविध क्षेत्रातंल्या मां<br>विवरून विद्यार्थ्यांनी आ<br>तिता चीधरी यांनी दोन<br>तेता चेण्याकरीता प्रश्नाव<br>भेटून या मुलाखती घेण<br><b>मुलाखतदाता</b><br>कुसुमताई प्रचार<br>वेदि. छाया मलवाडे<br>डॉ. प्रभा वाडकर | हेलांच्या मुलाखते<br>तपल्या नीवनात ल<br>आले. या उपप्रम्माच<br>त विद्याक्ष्यांचे मद त<br>क्ली तथार करायल<br>यात आल्पा.<br><b>पद</b><br>सामानिक<br>कार्यकर्त्या<br>उच्छोजिक<br>वकील<br>प्राध्यापिक | ी घेऊल त्यांच्या संघर्षम<br>पाचा अंगीकार करावा या<br>पा संयोजिका युवती कल्या<br>त्यार करून विविध क्षेत्रात<br>ता लावून त्यांच्या वेळेच्या र<br>मुलारवत घेणास विद्या<br>1) सुमित पांचाळ<br>11) जास्त्रम शेख<br>11) प्राचल माळ्गे<br>11) प्राचल माळ्गे<br>11) प्राचल माळ्गे<br>11) प्राचल माळ्गे<br>11) प्राचल माळ्गे<br>11) प्राचल काळ्ने<br>11) प्राचल काळ्ने<br>11) प्राचल काळ्ने<br>11) प्राचल काळ्न | य नीववातील<br>भूमिकेतून या<br>ण मंडळप्रमुख<br>पिल महिलांच्या<br>उपलब्धतेबुसार |