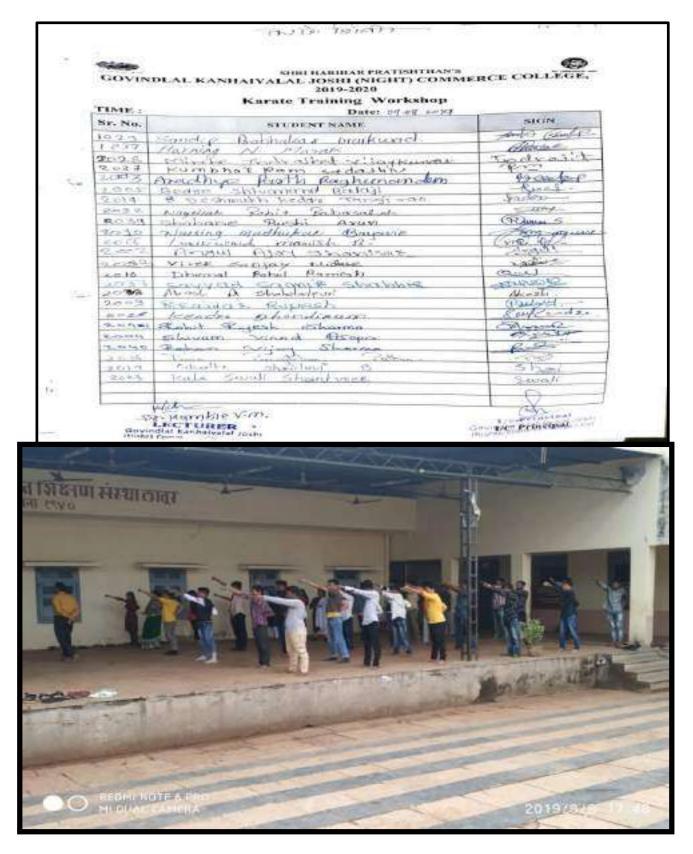

सहुत डीवे यांनी विधाश्यांन मधील चेताना जमूत कशैत मानव रसमज, त्याची आजणी, त्याची बंधजे तसेय मानव म्हणून जन्मास आतेल्या व कार्यवाने बढाल केलेत्या मानवी हक्का बावत माहिती दिली.तस्यक्षीव समायेप करताना प्रायार्थ ही. सुजाता चव्हाण यांनी "विधाश्यांना समाजादी जाणीव बाळमून संवीना समाल न्याव व दक्क मिळावे याकशैला अग्निद्धीतांना ही त्यांच्या मूलभूत हवकांची आणीव व्यात्मून संवीना समाल न्याव येणे मस्जोये आठ? जसे मत व्यक्त केले.

कार्यव्यञ्जाचे प्रास्तापिक प्रा. संपदा काळे यांनी केले तर आमार प्रदर्शन प्रा. वैष्णवी त्यास यांनी मांडले. या प्रसंगी प्राराणक, प्रभासकीय कर्मचारी व विद्यार्थी उपरिश्वत होते.



समन्ययक LECTURER -Govindial Kanhaiyalai Joshi Night) Commirce College, Lan-



प्र.प्रेर्ग्याय T/c.Principal Govindial Kanhaiyalal Joshn (Night)Commerce College,Latur

#### Soft Skill Activities Karate



### SEBI Workshop

| Report on Lecture by SEBI and    |                                          |
|----------------------------------|------------------------------------------|
| NISM Resource Person Dr. Sarika  |                                          |
| Dayma Under Financial Education  | https://gkjoshinightcollegelatur.org/wp- |
| for Middle Income Group. (An IQA | AC content/uploads/2022/12/SEBI-Report-  |
| Initiative for Teaching and Non- | <u>05DEC2022.pdf</u>                     |
| teaching Staff) [ACADEMIC YEA    | R                                        |
| 2022 - 2023]                     |                                          |
| One mont                         | th soft skill programme                  |
| Poport on "One Month Soft Skills |