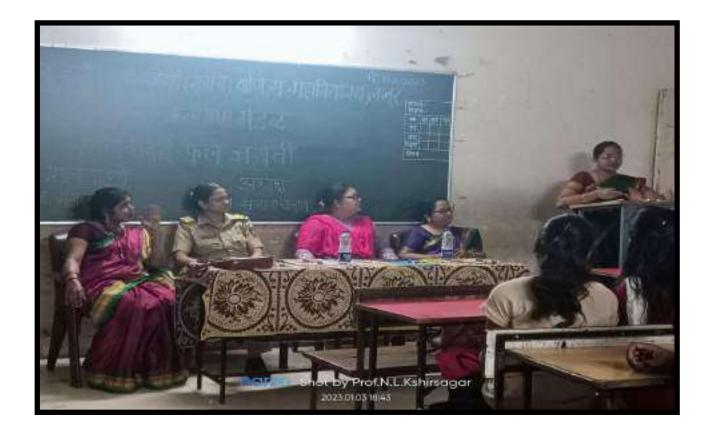

# Jagtik Mahila Din

| त्त्वायना गर्ष : २                                                                                                                                                                                                                                                                                                                                                                                                                                                                                                                                                                                                                                                                                                                                                                                                                                                                                                                                                                                                                                                                                                                                                                                                                                                                                                                                                                                                                                                                                                                                                                                                                                                                                                                                                                                                                                                                                                                                                                                                                                                                                                             |                                                                                            |                                                                                                                                                                                                                                               | श्री हरिहर प्रतिष्ठान सं                                                                                                                                                                         |                                                                                                                                                                                                                                                                                                                                                                                                        | ফাঁলস কান্ত : १५                                                              |
|--------------------------------------------------------------------------------------------------------------------------------------------------------------------------------------------------------------------------------------------------------------------------------------------------------------------------------------------------------------------------------------------------------------------------------------------------------------------------------------------------------------------------------------------------------------------------------------------------------------------------------------------------------------------------------------------------------------------------------------------------------------------------------------------------------------------------------------------------------------------------------------------------------------------------------------------------------------------------------------------------------------------------------------------------------------------------------------------------------------------------------------------------------------------------------------------------------------------------------------------------------------------------------------------------------------------------------------------------------------------------------------------------------------------------------------------------------------------------------------------------------------------------------------------------------------------------------------------------------------------------------------------------------------------------------------------------------------------------------------------------------------------------------------------------------------------------------------------------------------------------------------------------------------------------------------------------------------------------------------------------------------------------------------------------------------------------------------------------------------------------------|--------------------------------------------------------------------------------------------|-----------------------------------------------------------------------------------------------------------------------------------------------------------------------------------------------------------------------------------------------|--------------------------------------------------------------------------------------------------------------------------------------------------------------------------------------------------|--------------------------------------------------------------------------------------------------------------------------------------------------------------------------------------------------------------------------------------------------------------------------------------------------------------------------------------------------------------------------------------------------------|-------------------------------------------------------------------------------|
| GOVIND                                                                                                                                                                                                                                                                                                                                                                                                                                                                                                                                                                                                                                                                                                                                                                                                                                                                                                                                                                                                                                                                                                                                                                                                                                                                                                                                                                                                                                                                                                                                                                                                                                                                                                                                                                                                                                                                                                                                                                                                                                                                                                                         | LAL                                                                                        | KANHAIYALAL                                                                                                                                                                                                                                   | JOSHI (NIGH                                                                                                                                                                                      | T) COMMERCE CO                                                                                                                                                                                                                                                                                                                                                                                         | DLLEGE, LATUF                                                                 |
| गोविंदल                                                                                                                                                                                                                                                                                                                                                                                                                                                                                                                                                                                                                                                                                                                                                                                                                                                                                                                                                                                                                                                                                                                                                                                                                                                                                                                                                                                                                                                                                                                                                                                                                                                                                                                                                                                                                                                                                                                                                                                                                                                                                                                        | नाल                                                                                        | कन्हैयालाल ज                                                                                                                                                                                                                                  | गेशी (रात्रीचे                                                                                                                                                                                   | ) वाणिज्य महा                                                                                                                                                                                                                                                                                                                                                                                          | वेद्यालय, लातूर                                                               |
|                                                                                                                                                                                                                                                                                                                                                                                                                                                                                                                                                                                                                                                                                                                                                                                                                                                                                                                                                                                                                                                                                                                                                                                                                                                                                                                                                                                                                                                                                                                                                                                                                                                                                                                                                                                                                                                                                                                                                                                                                                                                                                                                | nine                                                                                       | (NA<br>Govt. appro                                                                                                                                                                                                                            | AC Accreditation<br>(U.G.C. regonize<br>ved and Affiliated t                                                                                                                                     | Grade "C")                                                                                                                                                                                                                                                                                                                                                                                             |                                                                               |
| श्रीमती वसं                                                                                                                                                                                                                                                                                                                                                                                                                                                                                                                                                                                                                                                                                                                                                                                                                                                                                                                                                                                                                                                                                                                                                                                                                                                                                                                                                                                                                                                                                                                                                                                                                                                                                                                                                                                                                                                                                                                                                                                                                                                                                                                    | तीवाई                                                                                      | जोशी                                                                                                                                                                                                                                          | धनराज जोश                                                                                                                                                                                        | ĥ                                                                                                                                                                                                                                                                                                                                                                                                      | डॉ. सुजाता चव्हाण                                                             |
|                                                                                                                                                                                                                                                                                                                                                                                                                                                                                                                                                                                                                                                                                                                                                                                                                                                                                                                                                                                                                                                                                                                                                                                                                                                                                                                                                                                                                                                                                                                                                                                                                                                                                                                                                                                                                                                                                                                                                                                                                                                                                                                                | गयस                                                                                        |                                                                                                                                                                                                                                               | संचिव                                                                                                                                                                                            |                                                                                                                                                                                                                                                                                                                                                                                                        | म्र. प्रत्यार्थ                                                               |
| ter i ter anter anter                                                                                                                                                                                                                                                                                                                                                                                                                                                                                                                                                                                                                                                                                                                                                                                                                                                                                                                                                                                                                                                                                                                                                                                                                                                                                                                                                                                                                                                                                                                                                                                                                                                                                                                                                                                                                                                                                                                                                                                                                                                                                                          |                                                                                            | 21/YKM/2020-202                                                                                                                                                                                                                               | 21/                                                                                                                                                                                              | 14.                                                                                                                                                                                                                                                                                                                                                                                                    | 03.2022                                                                       |
| Contraction of the local division of the loc |                                                                                            | जागतिक महिला दि                                                                                                                                                                                                                               | नानिमित्त विविध                                                                                                                                                                                  | क्षेत्रातील महिलांची मु                                                                                                                                                                                                                                                                                                                                                                                | लाखत                                                                          |
|                                                                                                                                                                                                                                                                                                                                                                                                                                                                                                                                                                                                                                                                                                                                                                                                                                                                                                                                                                                                                                                                                                                                                                                                                                                                                                                                                                                                                                                                                                                                                                                                                                                                                                                                                                                                                                                                                                                                                                                                                                                                                                                                | आले.<br>अन्तुमन<br>उपव्रम                                                                  | विविध क्षेत्रातंख्या मा<br>वावरून विद्यार्थ्यांनी आ<br>1ये आयोजन फरण्यात                                                                                                                                                                      | हेलांच्या मुखाखर्त<br>त्पल्या जीवनात त<br>आले. या उपक्रमाच                                                                                                                                       | धविञ्चपूर्ण कार्वक्रमाचे आग<br>ी धेऊल त्यांच्या संघर्षम<br>पाचा अंगीकार करावा या<br>पा संयोजिका युवसी कल्या<br>पगर करूल विदिध क्षेत्रात                                                                                                                                                                                                                                                                | य नीववातील<br>भूमिकेतून या<br>ण मंडळ प्रमुख                                   |
|                                                                                                                                                                                                                                                                                                                                                                                                                                                                                                                                                                                                                                                                                                                                                                                                                                                                                                                                                                                                                                                                                                                                                                                                                                                                                                                                                                                                                                                                                                                                                                                                                                                                                                                                                                                                                                                                                                                                                                                                                                                                                                                                | आले.<br>अन्दुमन<br>उपग्रञ्म<br>प्रा. आ<br>मुलारु                                           | विविध क्षेत्रातंख्या मां<br>वावरून विद्यार्थ्यांनी आ<br>पर्ये आयोजन करण्यात<br>निता चौधरी यांनी दोन                                                                                                                                           | हेलांच्या मुलाखर्व<br>एफ्या जीवनात ल<br>आले. या उपक्रमाच<br>। विद्यार्थ्यांचे मट व<br>वली तथार करायल                                                                                             | ी घेऊल त्यांच्या संघर्षम<br>पाचा अंगीकार करावा या<br>या संयोजिका बुवती कल्या<br>त्यार करून विविध क्षेत्रात<br>ता लावून त्यांच्या वेळेच्या र                                                                                                                                                                                                                                                            | य नीववातील<br>भूमिकेतून या<br>ण मंडळप्रमुख<br>पिल महिलांच्या<br>उपलब्धतेबुसार |
|                                                                                                                                                                                                                                                                                                                                                                                                                                                                                                                                                                                                                                                                                                                                                                                                                                                                                                                                                                                                                                                                                                                                                                                                                                                                                                                                                                                                                                                                                                                                                                                                                                                                                                                                                                                                                                                                                                                                                                                                                                                                                                                                | आले.<br>अन्दुमन<br>उपग्रञ्म<br>प्राः औ<br>मुलारु<br>प्रत्यक्ष                              | विविध क्षेत्रातंख्या मा<br>वावरून विद्यार्थ्यांनी आ<br>तथे आयोजन करण्यात<br>निता चौधरी यांनी दोन<br>तती धेण्याकरीता प्रश्नान                                                                                                                  | हेलांच्या मुलाखते<br>एफ्या जीवनात ल<br>आले. या उपक्रमाच<br>1 विद्यार्थ्यांचे गद ठ<br>वली तयार करायल<br>यात आल्पा.<br><b>पद</b>                                                                   | ी घेऊज त्यांच्या संघर्षम<br>पाचा अंगीकार करावा या<br>या संयोजिका युवती कल्या<br>त्यार करून विविध क्षेत्रात<br>ता लावून त्यांच्या वेळेच्या र<br>मुलाखत घेणारा विद्या                                                                                                                                                                                                                                    | य नीववातील<br>भूमिकेतून या<br>ण मंडळप्रमुख<br>पिल महिलांच्या<br>उपलब्धतेबुसार |
|                                                                                                                                                                                                                                                                                                                                                                                                                                                                                                                                                                                                                                                                                                                                                                                                                                                                                                                                                                                                                                                                                                                                                                                                                                                                                                                                                                                                                                                                                                                                                                                                                                                                                                                                                                                                                                                                                                                                                                                                                                                                                                                                | आले.<br>अनुमव<br>उपग्रञ्म<br>प्राः आ<br>मुलारु<br>प्रत्यक्ष<br>आ.फ्र.                      | विविध क्षेत्रातंख्या मा<br>वावरून विद्यार्थ्यांनी आ<br>तथे आयोजन करण्यात<br>जिता चीधरी यांनी दोन<br>तती येण्याकरीता प्रश्नान<br>भेटून या मुलाखती घेण                                                                                          | हेलांच्या मुलाखते<br>एक्या जीवनात त्व<br>आले. या उपक्रमाच<br>त विद्याक्ष्यांचे मद व<br>वली तयार करायल<br>थात आल्पा.<br><b>पद</b><br>सामानिक                                                      | ी घेऊल त्यांच्या संघर्षम<br>पाचा अंगीकार करावा या<br>पा संबोजिका मुवती कल्या<br>त्यार करून विविध क्षेत्रात<br>ता लावून त्यांच्या वेकेच्या उ<br>मुलाखत घेणारा विद्या<br>I) सुमित पांचाळ                                                                                                                                                                                                                 | य नीववातील<br>भूमिकेतून या<br>ण मंडळप्रमुख<br>पिल महिलांच्या<br>उपलब्धतेबुसार |
|                                                                                                                                                                                                                                                                                                                                                                                                                                                                                                                                                                                                                                                                                                                                                                                                                                                                                                                                                                                                                                                                                                                                                                                                                                                                                                                                                                                                                                                                                                                                                                                                                                                                                                                                                                                                                                                                                                                                                                                                                                                                                                                                | आले.<br>अनुमर<br>उपराज्म<br>प्रा. आ<br>मुलार<br>प्रत्यक्ष<br>आ.फ्र.<br>01.                 | विविध क्षेत्रातंल्या मा<br>विविध क्षेत्रातंल्या मा<br>विवा चौधरी यांगी दोन<br>तती घेण्याकरीता प्रश्नाव<br>भेटून या मुलाखती घेण<br><b>मुलाखतदाता</b>                                                                                           | हेलांच्या मुलाखते<br>एफ्या जीवनात ल<br>आले. या उपक्रमाच<br>1 विद्यार्थ्यांचे गद ठ<br>वली तयार करायल<br>यात आल्पा.<br><b>पद</b>                                                                   | ी घेऊज त्यांच्या संघर्षम<br>पाचा अंगीकार करावा या<br>या संयोजिका युवती कल्या<br>त्यार करून विविध क्षेत्रात<br>ता लावून त्यांच्या वेळेच्या र<br>मुलाखत घेणारा विद्या                                                                                                                                                                                                                                    | य नीववातील<br>भूमिकेतून या<br>ण मंडळप्रमुख<br>पिल महिलांच्या<br>उपलब्धतेबुसार |
|                                                                                                                                                                                                                                                                                                                                                                                                                                                                                                                                                                                                                                                                                                                                                                                                                                                                                                                                                                                                                                                                                                                                                                                                                                                                                                                                                                                                                                                                                                                                                                                                                                                                                                                                                                                                                                                                                                                                                                                                                                                                                                                                | आले.<br>अनुमर<br>उपराज्म<br>प्रा. आ<br>मुलार<br>प्रत्यक्ष<br>आ.फ्र.<br>01.                 | विविध क्षेत्रातंल्या मा<br>विविध क्षेत्रातंल्या मा<br>विवा चीधरी यांगी दोन<br>क्वा चीधरी यांगी दोन<br>क्वा येण्याकरीता प्रश्नाप<br>भेटून या मुलाखती घेण<br><b>मुलाखतदाता</b><br>कुपुमताई प्रवार                                               | हेलांच्या मुलाखते<br>एफ्या जीवनात ल<br>आले. या उपक्रमाच<br>त विद्याक्ष्यांचे गद ठ<br>तेली तयार करायल<br>यात आल्पा.<br><b>पद</b><br>सामानिक<br>कार्यकर्त्या                                       | ी घेऊल त्यांच्या संघर्षम<br>पाचा अंगीकार करावा या<br>या संयोजिका युवती कल्या<br>त्यार करून विविध क्षेत्रात<br>त लावून त्यांच्या वेकेच्या र<br>मुलास्वत घेणास विद्या<br>1) सुमित पांचाळ<br>11) अस्लम शेख<br>1) प्रगती जोशी                                                                                                                                                                              | य नीववातील<br>भूमिकेतून या<br>ण मंडळप्रमुख<br>पिल महिलांच्या<br>उपलब्धतेबुसार |
|                                                                                                                                                                                                                                                                                                                                                                                                                                                                                                                                                                                                                                                                                                                                                                                                                                                                                                                                                                                                                                                                                                                                                                                                                                                                                                                                                                                                                                                                                                                                                                                                                                                                                                                                                                                                                                                                                                                                                                                                                                                                                                                                | आले.<br>अनुमव<br>उपग्रम<br>पुरा आ<br>मुलार<br>प्रत्यक्ष<br>ज.क्र.<br>01.                   | विविध क्षेत्रातंल्या मां<br>चवरून विद्यार्थ्यांनी आ<br>वये आयोजन करण्यात<br>किंता चौधरी यॉनी दोन<br>वेती घेण्याकरीता प्रश्नान<br>भेटून या मुलाखती घेण<br><b>मुलाखतदाता</b><br>कुसुमताई प्रवार<br>दृष्ती पाठक                                  | हेलांच्या मुलाखते<br>एफ्या नीवनात ल<br>आले. या उपक्रमाच<br>त विद्याक्ष्यांचे गद ठ<br>तेली तयार करायल<br>यात आल्पा.<br>पद<br>सामानिक<br>कार्यकर्त्या<br>उच्चोजिक्स                                | ी घेऊन त्यांच्या संघर्षम<br>पाचा अंगीकार करावा या<br>या संयोजिका युवती कल्या<br>त्यार करून विविध क्षेत्रात<br>त लावून त्यांच्या वेकेच्या र<br>मुलास्वत घेणास विद्या<br>1) सुमित पांचाळ<br>11) आस्तम शेख<br>11) प्रायल गाळ्गे<br>11) जारत्रम शेख                                                                                                                                                        | य नीववातील<br>भूमिकेतून या<br>ण मंडळप्रमुख<br>पिल महिलांच्या<br>उपलब्धतेबुसार |
| and kingen Mineskiptin 13                                                                                                                                                                                                                                                                                                                                                                                                                                                                                                                                                                                                                                                                                                                                                                                                                                                                                                                                                                                                                                                                                                                                                                                                                                                                                                                                                                                                                                                                                                                                                                                                                                                                                                                                                                                                                                                                                                                                                                                                                                                                                                      | आले.<br>अनुमव<br>उपग्रम<br>पुरा आ<br>मुलार<br>पुरुषक<br>पुरुषक<br>01.<br>02.<br>03.<br>04. | विविध क्षेत्रातंल्या मां<br>चवरून विद्यार्थ्यांनी आ<br>वये आयोजन करण्यात<br>किता चौधरी यॉनी दोन<br>वती घेण्याकरीता प्रश्नाव<br>भेटून या मुलाखती घेण<br><b>मुलाखतदाता</b><br>कुसुमताई प्रवार<br>तृप्ती पाठक<br>अंह. छाया मलवाडे                | हेलांच्या मुलाखते<br>तपल्या नीवनात ल<br>आले. या उपप्रम्माच<br>त विद्याक्ष्यांचे मद त<br>क्ली तथार करायल<br>यात आल्पा.<br><b>पद</b><br>सामानिक<br>कार्यकर्त्या<br>उच्छोजिक<br>वकील<br>प्राध्यापिक | ी घेऊन त्यांच्या संघर्षम<br>पाचा अंगीकार करावा या<br>या संयोजिका युवती कल्या<br>त्यार करून विविध क्षेत्रात<br>ता लावून त्यांच्या वेकेच्या त<br>मुलास्वत घेणास विद्या<br>1) सुमित पांचाळ<br>11) प्रायल माळ्गे<br>11) प्रायल माळ्गे<br>11) प्रायल माळ्गे<br>11) सुमित पांचाळ<br>11) सुमित पांचाळ<br>11) सुमित पांचाळ<br>11) रेणुका कल्लेकर                                                               | य नीववातील<br>भूमिकेतून या<br>ण मंडळप्रमुख<br>पिल महिलांच्या<br>उपलब्धतेबुसार |
| uterskienskel Voreit Kopke Staeskipel – 13                                                                                                                                                                                                                                                                                                                                                                                                                                                                                                                                                                                                                                                                                                                                                                                                                                                                                                                                                                                                                                                                                                                                                                                                                                                                                                                                                                                                                                                                                                                                                                                                                                                                                                                                                                                                                                                                                                                                                                                                                                                                                     | आले.<br>अनुमव<br>उपग्रम<br>पुरा आ<br>मुलार<br>पुरुषक<br>पुरुषक<br>01.<br>02.<br>03.<br>04. | विविध क्षेत्रातंल्या मां<br>विविध क्षेत्रातंल्या मां<br>विवरून विद्यार्थ्यांनी आ<br>तिता चीधरी यांनी दोन<br>तेता चेण्याकरीता प्रश्नाव<br>भेटून या मुलाखती घेण<br><b>मुलाखतदाता</b><br>कुसुमताई प्रचार<br>वेदि. छाया मलवाडे<br>डॉ. प्रभा वाडकर | हेलांच्या मुलाखते<br>तपल्या नीवनात ल<br>आले. या उपप्रम्माच<br>त विद्याक्ष्यांचे मद त<br>क्ली तथार करायल<br>यात आल्पा.<br><b>पद</b><br>सामानिक<br>कार्यकर्त्या<br>उच्छोजिक<br>वकील<br>प्राध्यापिक | ी घेऊल त्यांच्या संघर्षम<br>पाचा अंगीकार करावा या<br>पा संयोजिका युवती कल्या<br>त्यार करून विविध क्षेत्रात<br>ता लावून त्यांच्या वेळेच्या र<br>मुलारवत घेणास विद्या<br>1) सुमित पांचाळ<br>11) जास्त्रम शेख<br>11) प्राचल माळ्गे<br>11) प्राचल माळ्गे<br>11) प्राचल माळ्गे<br>11) प्राचल माळ्गे<br>11) प्राचल माळ्गे<br>11) प्राचल काळ्ने<br>11) प्राचल काळ्ने<br>11) प्राचल काळ्ने<br>11) प्राचल काळ्न | य नीववातील<br>भूमिकेतून या<br>ण मंडळप्रमुख<br>पिल महिलांच्या<br>उपलब्धतेबुसार |