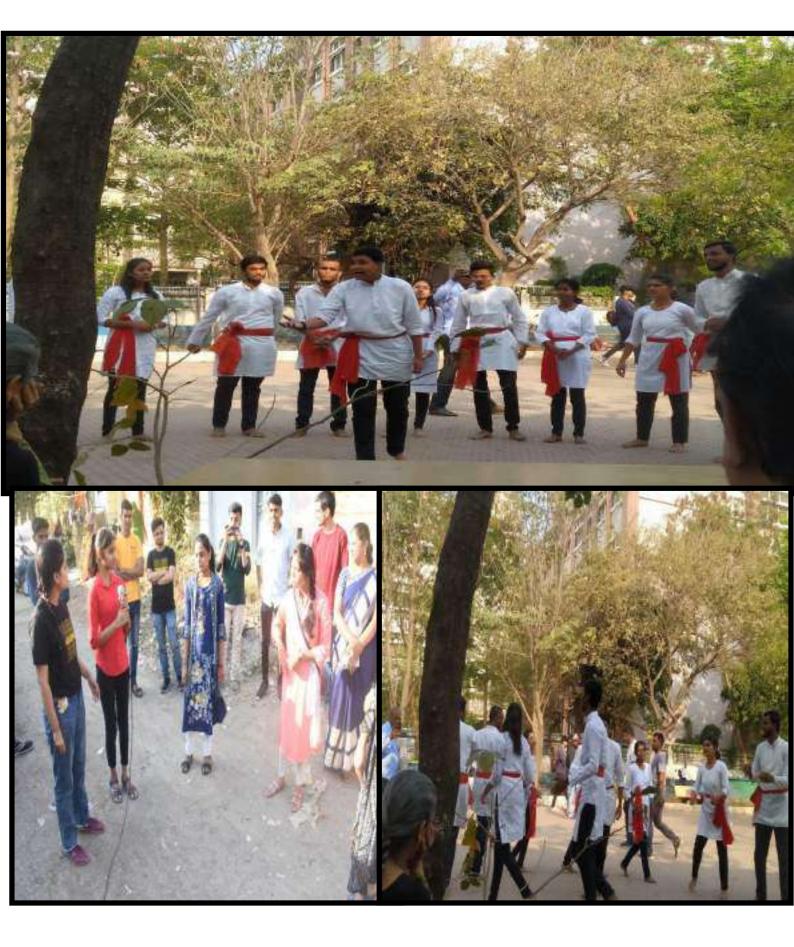

# Stree Samsaya Pathnatya

| Govindlal Kanhaiyalal Joshi (Night) Commerce College, Latur<br>Attendance<br>Name of the Activity-: स्क्री समस्त्रेवर आधारित पथनाट्य स्पा |                                |             |  |
|-------------------------------------------------------------------------------------------------------------------------------------------|--------------------------------|-------------|--|
|                                                                                                                                           | o810312023                     | Time:       |  |
| Sr.                                                                                                                                       | Name of the Student            | Signature   |  |
| 1                                                                                                                                         | Malphage Rapita Vubbadia       | PN Halbbage |  |
| 2.                                                                                                                                        | Malshette Nikita Shivling      | tilita      |  |
| 3.                                                                                                                                        | kore Monika Somnalls           | pidrokakoe  |  |
| 4                                                                                                                                         | Mane Pallow Uttam              | Tenere      |  |
| 5                                                                                                                                         | Fauada - Palkanta Rijkulman    | Sallcon 49  |  |
| G.                                                                                                                                        | Revelocibe RUSINTO Pom         | Quitig      |  |
| 7]                                                                                                                                        | poore Vaisbancuci Balkunge     | - aslion    |  |
| 81                                                                                                                                        | Sunsase Ruturey Rossin         | R.P. Smile  |  |
| T                                                                                                                                         | Valtile Vinod 192man           | Beeset      |  |
| 10)                                                                                                                                       | Aught Hurling Son Demander     | There       |  |
| 127                                                                                                                                       | Avesh AUNITA SONKEWBIC         | c4007-      |  |
|                                                                                                                                           | NZAR SMATKA                    | Suck        |  |
| 122                                                                                                                                       | Bado Sushing Manahos_          | Suspan ??   |  |
| 137                                                                                                                                       | Saudeepe Glugre                | 2100 55710  |  |
| 141                                                                                                                                       | Fubri Rugsar Bryyum            | (ex         |  |
| 137                                                                                                                                       | Binydan Ashalata Ni) Kanthrao  | Hinidan     |  |
| 16)                                                                                                                                       | leaffeel syret her chand krant | Eatherse.   |  |
| 17)                                                                                                                                       | Suparn V. Jastip               | Alast. T    |  |
| 10                                                                                                                                        | The Known mare                 | Kinsts      |  |
| 10                                                                                                                                        | <u>y</u> , ,                   | E           |  |
| -9                                                                                                                                        | Sumati Lag Dab                 | X.          |  |
|                                                                                                                                           | Hemaleta Venelya               | Hildre      |  |
| 21)                                                                                                                                       | probaderi H Surami-            | Somering    |  |
| us                                                                                                                                        | rowor vikes                    | Alk         |  |
| 23)                                                                                                                                       | But Bhaddle in A               | Auna        |  |