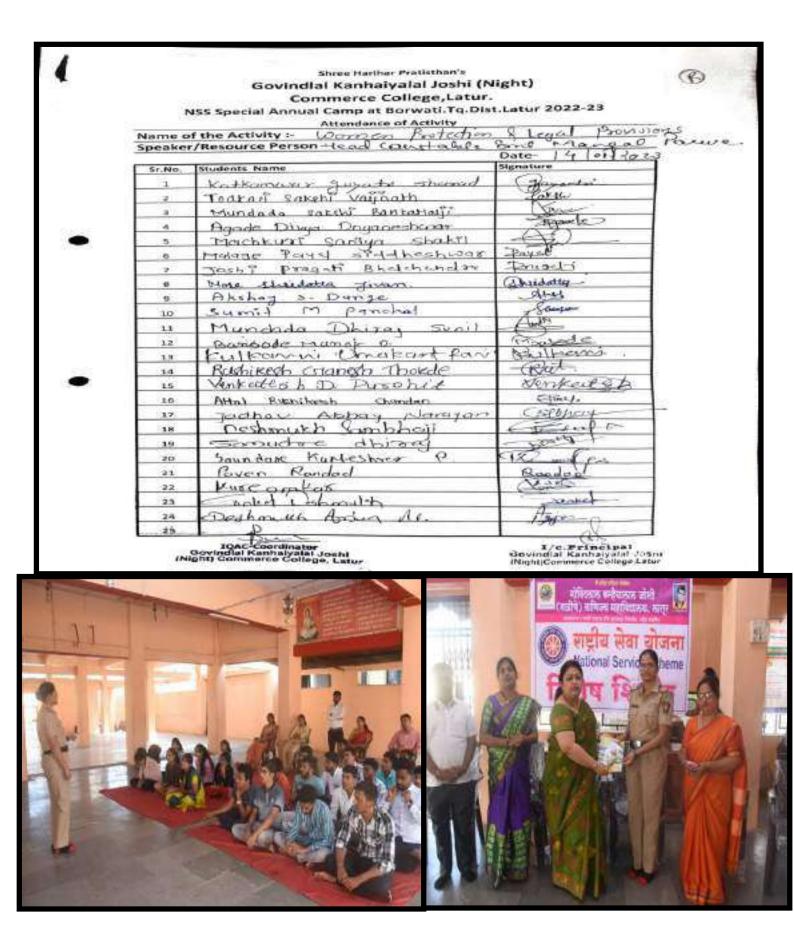

# **Gender Issues**

#### Awareness Programme

Stree Shakti Jagar Vayakhayan



#### **Women Protection & Legal Provision**



# Stree Samsaya Pathnatya



| Govindlal Kanhaiyalal Joshi (Night) Commerce College, Latur<br>Attendance<br>Name of the Activity-: स्क्री समस्त्रेवर आधारित पथनाट्य स्पा |                                |             |  |
|-------------------------------------------------------------------------------------------------------------------------------------------|--------------------------------|-------------|--|
|                                                                                                                                           | o810312023                     | Time:       |  |
| Sr.                                                                                                                                       | Name of the Student            | Signature   |  |
|