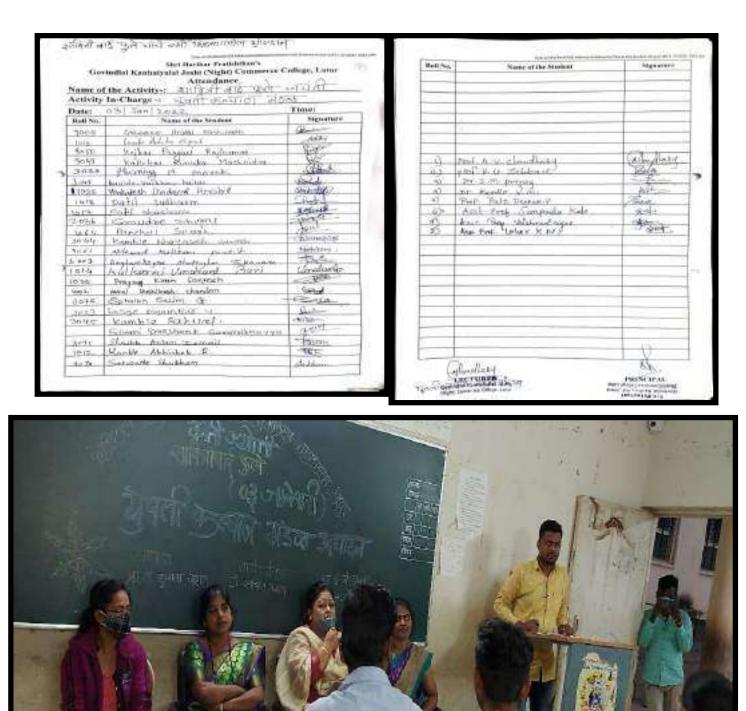

# Stree Samsaya Pathnatya

| Govindlal Kanhaiyalal Joshi (Night) Commerce College, Latur<br>Attendance<br>Name of the Activity-: स्क्री समस्त्रेवर आधारित पथनाट्य स्पा |                                |             |  |
|-------------------------------------------------------------------------------------------------------------------------------------------|--------------------------------|-------------|--|
|                                                                                                                                           | o810312023                     | Time:       |  |
| Sr.                                                                                                                                       | Name of the Student            | Signature   |  |
| 1                                                                                                                                         | Malphage Rapita Vubbadia       | PN Halbbage |  |
| 2.                                                                                                                                        | Malshette Nikita Shivling      | tilita      |  |
| 3.                                                                                                                                        | kore Monika Somnalls           | pidrokakoe  |  |
| 4                                                                                                                                         | Mane Pallow Uttam              | Tenere      |  |
| 5                                                                                                                                         | Fauada - Palkanta Rijkulman    | Sallcon 49  |  |
| G.                                                                                                                                        | Revelocibe RUSINTO Pom         | Quitig      |  |
| 7]                                                                                                                                        | poore Vaisbancuci Balkunge     | - aslion    |  |
| 81                                                                                                                                        | Sunsase Ruturey Rossin         | R.P. Smile  |  |
| T                                                                                                                                         | Valtile Vinod 192man           | Beeset      |  |
| 10)                                                                                                                                       | Aught Hurling Son Demander     | There       |  |
| 127                                                                                                                                       | Avesh AUNITA SONKEWBIC         | c4007-      |  |
|                                                                                                                                           | NZAR SMATKA                    | Suck        |  |
| 122                                                                                                                                       | Bado Sushing Manahos_          | Suspan ??   |  |
| 137                                                                                                                                       | Saudeepe Glugre                | 2100 55710  |  |
| 141                                                                                                                                       | Fubri Rugsar Bryyum            | (ex         |  |
| 137                                                                                                                                       | Binydan Ashalata Ni) Kanthrao  | Hinidan     |  |
| 16)                                                                                                                                       | leaffeel syret her chand krant | Eatherse.   |  |
| 17)                                                                                                                                       | Suparn V. Jastip               | Alast. T    |  |
| 10                                                                                                                                        | The Known mare                 | Kinsts      |  |
| 10                                                                                                                                        | <u>y</u> , ,                   | E           |  |
| -9                                                                                                                                        | Sumati Lag Dab                 | X.          |  |
|                                                                                                                                           | Hemaleta Venelya               | Hildre      |  |
| 21)                                                                                                                                       | probaderi H Surami-            | Somering    |  |
| us                                                                                                                                        | rowor vikes                    | Alk         |  |
| 23)                                                                                                                                       | But Bhaddle in A               | Auna        |  |