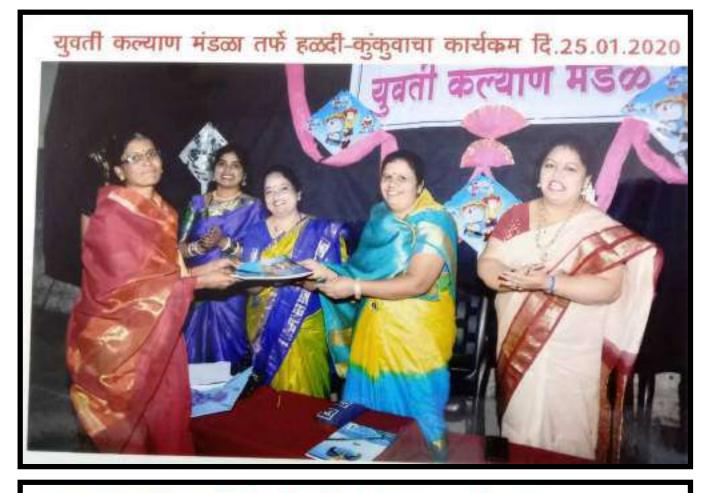

# Jagtik Mahila Din

| त्त्वायना गर्ष : २                                                                                                                                                                                                                                                                                                                                                                                                                                                                                                                                                                                                                                                                                                                                                                                                                                                                                                                                                                                                                                                                                                                                                                                                                                                                                                                                                                                                                                                                                                                                                                                                                                                                                                                                                                                                                                                                                                                                                                                                                                                                                                             |                                                                                            |                                                                                                                                                                                                                                               | श्री हरिहर प्रतिष्ठान सं                                                                                                                                                                         |                                                                                                                                                                                                                                                                                                                                                                                                        | ফাঁলস কান্ত : १५                                                              |
|--------------------------------------------------------------------------------------------------------------------------------------------------------------------------------------------------------------------------------------------------------------------------------------------------------------------------------------------------------------------------------------------------------------------------------------------------------------------------------------------------------------------------------------------------------------------------------------------------------------------------------------------------------------------------------------------------------------------------------------------------------------------------------------------------------------------------------------------------------------------------------------------------------------------------------------------------------------------------------------------------------------------------------------------------------------------------------------------------------------------------------------------------------------------------------------------------------------------------------------------------------------------------------------------------------------------------------------------------------------------------------------------------------------------------------------------------------------------------------------------------------------------------------------------------------------------------------------------------------------------------------------------------------------------------------------------------------------------------------------------------------------------------------------------------------------------------------------------------------------------------------------------------------------------------------------------------------------------------------------------------------------------------------------------------------------------------------------------------------------------------------|--------------------------------------------------------------------------------------------|-----------------------------------------------------------------------------------------------------------------------------------------------------------------------------------------------------------------------------------------------|--------------------------------------------------------------------------------------------------------------------------------------------------------------------------------------------------|--------------------------------------------------------------------------------------------------------------------------------------------------------------------------------------------------------------------------------------------------------------------------------------------------------------------------------------------------------------------------------------------------------|-------------------------------------------------------------------------------|
| GOVIND                                                                                                                                                                                                                                                                                                                                                                                                                                                                                                                                                                                                                                                                                                                                                                                                                                                                                                                                                                                                                                                                                                                                                                                                                                                                                                                                                                                                                                                                                                                                                                                                                                                                                                                                                                                                                                                                                                                                                                                                                                                                                                                         | LAL                                                                                        | KANHAIYALAL                                                                                                                                                                                                                                   | JOSHI (NIGH                                                                                                                                                                                      | T) COMMERCE CO                                                                                                                                                                                                                                                                                                                                                                                         | DLLEGE, LATUF                                                                 |
| गोविंदल                                                                                                                                                                                                                                                                                                                                                                                                                                                                                                                                                                                                                                                                                                                                                                                                                                                                                                                                                                                                                                                                                                                                                                                                                                                                                                                                                                                                                                                                                                                                                                                                                                                                                                                                                                                                                                                                                                                                                                                                                                                                                                                        | नाल                                                                                        | कन्हैयालाल ज                                                                                                                                                                                                                                  | गेशी (रात्रीचे                                                                                                                                                                                   | ) वाणिज्य महा                                                                                                                                                                                                                                                                                                                                                                                          | वेद्यालय, लातूर                                                               |
|                                                                                                                                                                                                                                                                                                                                                                                                                                                                                                                                                                                                                                                                                                                                                                                                                                                                                                                                                                                                                                                                                                                                                                                                                                                                                                                                                                                                                                                                                                                                                                                                                                                                                                                                                                                                                                                                                                                                                                                                                                                                                                                                | nine                                                                                       | (NA<br>Govt. appro                                                                                                                                                                                                                            | AC Accreditation<br>(U.G.C. regonize<br>ved and Affiliated t                                                                                                                                     | Grade "C")                                                                                                                                                                                                                                                                                                                                                                                             |                                                                               |
| श्रीमती वसं                                                                                                                                                                                                                                                                                                                                                                                                                                                                                                                                                                                                                                                                                                                                                                                                                                                                                                                                                                                                                                                                                                                                                                                                                                                                                                                                                                                                                                                                                                                                                                                                                                                                                                                                                                                                                                                                                                                                                                                                                                                                                                                    | तीवाई                                                                                      | जोशी                                                                                                                                                                                                                                          | धनराज जोश                                                                                                                                                                                        | ĥ                                                                                                                                                                                                                                                                                                                                                                                                      | डॉ. सुजाता चव्हाण                                                             |
|                                                                                                                                                                                                                                                                                                                                                                                                                                                                                                                                                                                                                                                                                                                                                                                                                                                                                                                                                                                                                                                                                                                                                                                                                                                                                                                                                                                                                                                                                                                                                                                                                                                                                                                                                                                                                                                                                                                                                                                                                                                                                                                                | गयस                                                                                        |                                                                                                                                                                                                                                               | संचिव                                                                                                                                                                                            |                                                                                                                                                                                                                                                                                                                                                                                                        | म्र. प्रत्यार्थ                                                               |
| ter i ter anter anter                                                                                                                                                                                                                                                                                                                                                                                                                                                                                                                                                                                                                                                                                                                                                                                                                                                                                                                                                                                                                                                                                                                                                                                                                                                                                                                                                                                                                                                                                                                                                                                                                                                                                                                                                                                                                                                                                                                                                                                                                                                                                                          |                                                                                            | 21/YKM/2020-202                                                                                                                                                                                                                               | 21/                                                                                                                                                                                              | 14.                                                                                                                                                                                                                                                                                                                                                                                                    | 03.2022                                                                       |
| Contraction of the local division of the loc |                                                                                            | जागतिक महिला दि                                                                                                                                                                                                                               | नानिमित्त विविध                                                                                                                                                                                  | क्षेत्रातील महिलांची मु                                                                                                                                                                                                                                                                                                                                                                                | लाखत                                                                          |
|                                                                                                                                                                                                                                                                                                                                                                                                                                                                                                                                                                                                                                                                                                                                                                                                                                                                                                                                                                                                                                                                                                                                                                                                                                                                                                                                                                                                                                                                                                                                                                                                                                                                                                                                                                                                                                                                                                                                                                                                                                                                                                                                | आले.<br>अन्तुमन<br>उपव्रम                                                                  | विविध क्षेत्रातंख्या मा<br>वावरून विद्यार्थ्यांनी आ<br>1ये आयोजन फरण्यात                                                                                                                                                                      | हेलांच्या मुखाखर्त<br>त्पल्या जीवनात त<br>आले. या उपक्रमाच                                                                                                                                       | धविञ्चपूर्ण कार्वक्रमाचे आग<br>ी धेऊल त्यांच्या संघर्षम<br>पाचा अंगीकार करावा या<br>पा संयोजिका युवसी कल्या<br>पगर करूल विदिध क्षेत्रात                                                                                                                                                                                                                                                                | य नीववातील<br>भूमिकेतून या<br>ण मंडळ प्रमुख                                   |
|                                                                                                                                                                                                                                                                                                                                                                                                                                                                                                                                                                                                                                                                                                                                                                                                                                                                                                                                                                                                                                                                                                                                                                                                                                                                                                                                                                                                                                                                                                                                                                                                                                                                                                                                                                                                                                                                                                                                                                                                                                                                                                                                | आले.<br>अन्दुमन<br>उपग्रञ्म<br>प्रा. आ<br>मुलारु                                           | विविध क्षेत्रातंख्या मां<br>वावरून विद्यार्थ्यांनी आ<br>पर्ये आयोजन करण्यात<br>निता चौधरी यांनी दोन                                                                                                                                           | हेलांच्या मुलाखर्व<br>एफ्या जीवनात ल<br>आले. या उपक्रमाच<br>। विद्यार्थ्यांचे मट व<br>वली तथार करायल                                                                                             | ी घेऊल त्यांच्या संघर्षम<br>पाचा अंगीकार करावा या<br>या संयोजिका बुवती कल्या<br>त्यार करून विविध क्षेत्रात<br>ता लावून त्यांच्या वेळेच्या र                                                                                                                                                                                                                                                            | य नीववातील<br>भूमिकेतून या<br>ण मंडळप्रमुख<br>पिल महिलांच्या<br>उपलब्धतेबुसार |
|                                                                                                                                                                                                                                                                                                                                                                                                                                                                                                                                                                                                                                                                                                                                                                                                                                                                                                                                                                                                                                                                                                                                                                                                                                                                                                                                                                                                                                                                                                                                                                                                                                                                                                                                                                                                                                                                                                                                                                                                                                                                                                                                | आले.<br>अन्दुमन<br>उपग्रञ्म<br>प्राः औ<br>मुलारु<br>प्रत्यक्ष                              | विविध क्षेत्रातंख्या मा<br>वावरून विद्यार्थ्यांनी आ<br>तथे आयोजन करण्यात<br>निता चौधरी यांनी दोन<br>तती धेण्याकरीता प्रश्नान                                                                                                                  | हेलांच्या मुलाखते<br>एफ्या जीवनात ल<br>आले. या उपक्रमाच<br>1 विद्यार्थ्यांचे गद ठ<br>वली तयार करायल<br>यात आल्पा.<br><b>पद</b>                                                                   | ी घेऊज त्यांच्या संघर्षम<br>पाचा अंगीकार करावा या<br>या संयोजिका युवती कल्या<br>त्यार करून विविध क्षेत्रात<br>ता लावून त्यांच्या वेळेच्या र<br>मुलाखत घेणारा विद्या                                                                                                                                                                                                                                    | य नीववातील<br>भूमिकेतून या<br>ण मंडळप्रमुख<br>पिल महिलांच्या<br>उपलब्धतेबुसार |
|                                                                                                                                                                                                                                                                                                                                                                                                                                                                                                                                                                                                                                                                                                                                                                                                                                                                                                                                                                                                                                                                                                                                                                                                                                                                                                                                                                                                                                                                                                                                                                                                                                                                                                                                                                                                                                                                                                                                                                                                                                                                                                                                | आले.<br>अनुमव<br>उपग्रञ्म<br>प्राः आ<br>मुलारु<br>प्रत्यक्ष<br>आ.फ्र.                      | विविध क्षेत्रातंख्या मा<br>वावरून विद्यार्थ्यांनी आ<br>तथे आयोजन करण्यात<br>जिता चीधरी यांनी दोन<br>तती येण्याकरीता प्रश्नान<br>भेटून या मुलाखती घेण                                                                                          | हेलांच्या मुलाखते<br>एक्या जीवनात त्व<br>आले. या उपक्रमाच<br>त विद्याक्ष्यांचे मद व<br>वली तयार करायल<br>थात आल्पा.<br><b>पद</b><br>सामानिक                                                      | ी घेऊल त्यांच्या संघर्षम<br>पाचा अंगीकार करावा या<br>पा संबोजिका मुवती कल्या<br>त्यार करून विविध क्षेत्रात<br>ता लावून त्यांच्या वेकेच्या उ<br>मुलाखत घेणारा विद्या<br>I) सुमित पांचाळ                                                                                                                                                                                                                 | य नीववातील<br>भूमिकेतून या<br>ण मंडळप्रमुख<br>पिल महिलांच्या<br>उपलब्धतेबुसार |
|                                                                                                                                                                                                                                                                                                                                                                                                                                                                                                                                                                                                                                                                                                                                                                                                                                                                                                                                                                                                                                                                                                                                                                                                                                                                                                                                                                                                                                                                                                                                                                                                                                                                                                                                                                                                                                                                                                                                                                                                                                                                                                                                | आले.<br>अनुमर<br>उपराज्म<br>प्रा. आ<br>मुलार<br>प्रत्यक्ष<br>आ.फ्र.<br>01.                 | विविध क्षेत्रातंल्या मा<br>विविध क्षेत्रातंल्या मा<br>विवा चौधरी यांगी दोन<br>तती घेण्याकरीता प्रश्नाव<br>भेटून या मुलाखती घेण<br><b>मुलाखतदाता</b>                                                                                           | हेलांच्या मुलाखते<br>एफ्या जीवनात ल<br>आले. या उपक्रमाच<br>1 विद्यार्थ्यांचे गद ठ<br>वली तयार करायल<br>यात आल्पा.<br><b>पद</b>                                                                   | ी घेऊज त्यांच्या संघर्षम<br>पाचा अंगीकार करावा या<br>या संयोजिका युवती कल्या<br>त्यार करून विविध क्षेत्रात<br>ता लावून त्यांच्या वेळेच्या र<br>मुलाखत घेणारा विद्या                                                                                                                                                                                                                                    | य नीववातील<br>भूमिकेतून या<br>ण मंडळप्रमुख<br>पिल महिलांच्या<br>उपलब्धतेबुसार |
|                                                                                                                                                                                                                                                                                                                                                                                                                                                                                                                                                                                                                                                                                                                                                                                                                                                                                                                                                                                                                                                                                                                                                                                                                                                                                                                                                                                                                                                                                                                                                                                                                                                                                                                                                                                                                                                                                                                                                                                                                                                                                                                                | आले.<br>अनुमर<br>उपराज्म<br>प्रा. आ<br>मुलार<br>प्रत्यक्ष<br>आ.फ्र.<br>01.                 | विविध क्षेत्रातंल्या मा<br>विविध क्षेत्रातंल्या मा<br>विवा चीधरी यांगी दोन<br>क्वा चीधरी यांगी दोन<br>क्वा येण्याकरीता प्रश्नाप<br>भेटून या मुलाखती घेण<br><b>मुलाखतदाता</b><br>कुपुमताई प्रवार                                               | हेलांच्या मुलाखते<br>एफ्या जीवनात ल<br>आले. या उपक्रमाच<br>त विद्याक्ष्यांचे गद ठ<br>तेली तयार करायल<br>यात आल्पा.<br><b>पद</b><br>सामानिक<br>कार्यकर्त्या                                       | ी घेऊल त्यांच्या संघर्षम<br>पाचा अंगीकार करावा या<br>या संयोजिका युवती कल्या<br>त्यार करून विविध क्षेत्रात<br>त लावून त्यांच्या वेकेच्या र<br>मुलास्वत घेणास विद्या<br>1) सुमित पांचाळ<br>11) अस्लम शेख<br>1) प्रगती जोशी                                                                                                                                                                              | य नीववातील<br>भूमिकेतून या<br>ण मंडळप्रमुख<br>पिल महिलांच्या<br>उपलब्धतेबुसार |
|                                                                                                                                                                                                                                                                                                                                                                                                                                                                                                                                                                                                                                                                                                                                                                                                                                                                                                                                                                                                                                                                                                                                                                                                                                                                                                                                                                                                                                                                                                                                                                                                                                                                                                                                                                                                                                                                                                                                                                                                                                                                                                                                | आले.<br>अनुमव<br>उपग्रम<br>पुरा आ<br>मुलार<br>प्रत्यक्ष<br>ज.क्र.<br>01.                   | विविध क्षेत्रातंल्या मां<br>चवरून विद्यार्थ्यांनी आ<br>वये आयोजन करण्यात<br>किंता चौधरी यॉनी दोन<br>वेती घेण्याकरीता प्रश्नान<br>भेटून या मुलाखती घेण<br><b>मुलाखतदाता</b><br>कुसुमताई प्रवार<br>दृष्ती पाठक                                  | हेलांच्या मुलाखते<br>एफ्या नीवनात ल<br>आले. या उपक्रमाच<br>त विद्याक्ष्यांचे गद ठ<br>तेली तयार करायल<br>यात आल्पा.<br>पद<br>सामानिक<br>कार्यकर्त्या<br>उच्चोजिक्स                                | ी घेऊन त्यांच्या संघर्षम<br>पाचा अंगीकार करावा या<br>या संयोजिका युवती कल्या<br>त्यार करून विविध क्षेत्रात<br>त लावून त्यांच्या वेकेच्या र<br>मुलास्वत घेणास विद्या<br>1) सुमित पांचाळ<br>11) आस्तम शेख<br>11) प्रायल गाळ्गे<br>11) जारत्रम शेख                                                                                                                                                        | य नीववातील<br>भूमिकेतून या<br>ण मंडळप्रमुख<br>पिल महिलांच्या<br>उपलब्धतेबुसार |
| and kingen Mineskiptin 13                                                                                                                                                                                                                                                                                                                                                                                                                                                                                                                                                                                                                                                                                                                                                                                                                                                                                                                                                                                                                                                                                                                                                                                                                                                                                                                                                                                                                                                                                                                                                                                                                                                                                                                                                                                                                                                                                                                                                                                                                                                                                                      | आले.<br>अनुमव<br>उपग्रम<br>पुरा आ<br>मुलार<br>पुरुषक<br>पुरुषक<br>01.<br>02.<br>03.<br>04. | विविध क्षेत्रातंल्या मां<br>चवरून विद्यार्थ्यांनी आ<br>वये आयोजन करण्यात<br>किता चौधरी यॉनी दोन<br>वती घेण्याकरीता प्रश्नाव<br>भेटून या मुलाखती घेण<br><b>मुलाखतदाता</b><br>कुसुमताई प्रवार<br>तृप्ती पाठक<br>अंह. छाया मलवाडे                | हेलांच्या मुलाखते<br>तपल्या नीवनात ल<br>आले. या उपप्रम्माच<br>त विद्याक्ष्यांचे मद त<br>क्ली तथार करायल<br>यात आल्पा.<br><b>पद</b><br>सामानिक<br>कार्यकर्त्या<br>उच्छोजिक<br>वकील<br>प्राध्यापिक | ी घेऊन त्यांच्या संघर्षम<br>पाचा अंगीकार करावा या<br>या संयोजिका युवती कल्या<br>त्यार करून विविध क्षेत्रात<br>ता लावून त्यांच्या वेकेच्या त<br>मुलास्वत घेणास विद्या<br>1) सुमित पांचाळ<br>11) प्रायल माळ्गे<br>11) प्रायल माळ्गे<br>11) प्रायल माळ्गे<br>11) सुमित पांचाळ<br>11) सुमित पांचाळ<br>11) सुमित पांचाळ<br>11) रेणुका कल्लेकर                                                               | य नीववातील<br>भूमिकेतून या<br>ण मंडळप्रमुख<br>पिल महिलांच्या<br>उपलब्धतेबुसार |
| uterskienskel Voreit Kopke Staeskipel – 13                                                                                                                                                                                                                                                                                                                                                                                                                                                                                                                                                                                                                                                                                                                                                                                                                                                                                                                                                                                                                                                                                                                                                                                                                                                                                                                                                                                                                                                                                                                                                                                                                                                                                                                                                                                                                                                                                                                                                                                                                                                                                     | आले.<br>अनुमव<br>उपग्रम<br>पुरा आ<br>मुलार<br>पुरुषक<br>पुरुषक<br>01.<br>02.<br>03.<br>04. | विविध क्षेत्रातंल्या मां<br>विविध क्षेत्रातंल्या मां<br>विवरून विद्यार्थ्यांनी आ<br>तिता चीधरी यांनी दोन<br>तेता चेण्याकरीता प्रश्नाव<br>भेटून या मुलाखती घेण<br><b>मुलाखतदाता</b><br>कुसुमताई प्रचार<br>वेदि. छाया मलवाडे<br>डॉ. प्रभा वाडकर | हेलांच्या मुलाखते<br>तपल्या नीवनात ल<br>आले. या उपप्रम्माच<br>त विद्याक्ष्यांचे मद त<br>क्ली तथार करायल<br>यात आल्पा.<br><b>पद</b><br>सामानिक<br>कार्यकर्त्या<br>उच्छोजिक<br>वकील<br>प्राध्यापिक | ी घेऊल त्यांच्या संघर्षम<br>पाचा अंगीकार करावा या<br>पा संयोजिका युवती कल्या<br>त्यार करून विविध क्षेत्रात<br>ता लावून त्यांच्या वेळेच्या र<br>मुलारवत घेणास विद्या<br>1) सुमित पांचाळ<br>11) जास्त्रम शेख<br>11) प्राचल माळ्गे<br>11) प्राचल माळ्गे<br>11) प्राचल माळ्गे<br>11) प्राचल माळ्गे<br>11) प्राचल माळ्गे<br>11) प्राचल काळ्ने<br>11) प्राचल काळ्ने<br>11) प्राचल काळ्ने<br>11) प्राचल काळ्न | य नीववातील<br>भूमिकेतून या<br>ण मंडळप्रमुख<br>पिल महिलांच्या<br>उपलब्धतेबुसार |