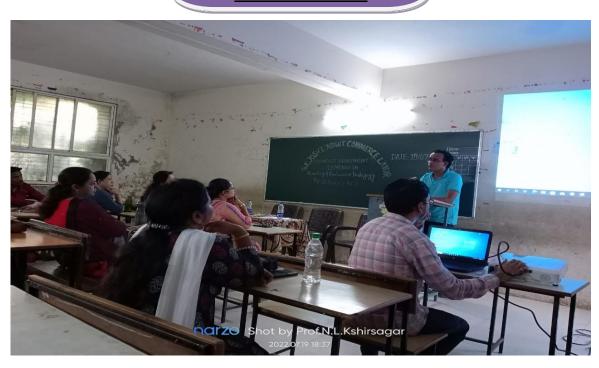

### Seminar in Progress

**PPT Presentation** 

I/c Principal Dr. Sujata Chavan gave introduction of the chief guest. Secretary of Shri Harihar Pratishthan, Shri Dhanrajji Joshi was also present for the program. Dr. Rahul Dombe concluded the session and gave vote of thanks.