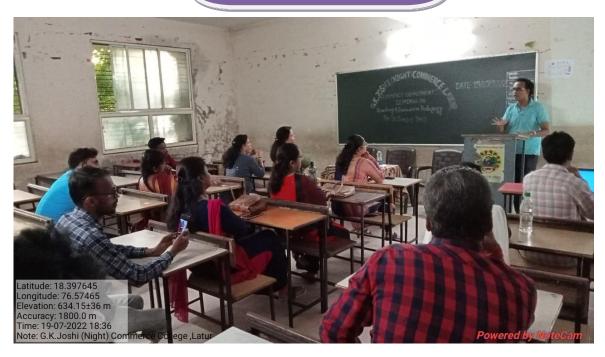

# REPORT OF SEMINAR ON TEACHING AND EVALUATION PEDAGOGY

A seminar on TEACHING AND EVALUATION PEDAGOGY was arranged for teaching staff on 19/07/2022 (Tuesday) by Commerce Department. Chief speaker of the program was Dr.Sanjay Bang (Associate Professor, Christ University, Pune, Lavasa Campus). He explained the importance of pedagogy in teaching and pedagogy approach. He also emphasized on how pedagogy impact the learner. He showed us the Bloom's Taxonomy hierarchical classification of the different levels of thinking and how it can be effectively applied in the learning process to benefit both educators and learners.

## Introducing the speaker of seminar-Dr.Sanjay Bang