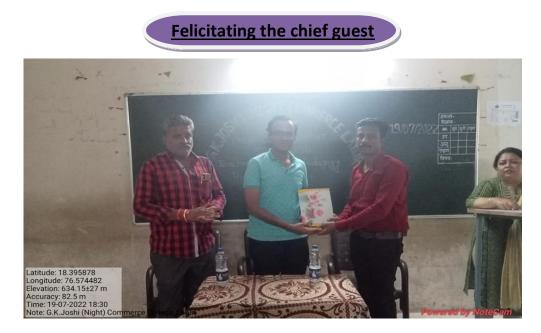

## Introducing the speaker of seminar-Dr.Sanjay Bang

### Seminar in Progress

**PPT Presentation** 

I/c Principal Dr. Sujata Chavan gave introduction of the chief guest. Secretary of Shri Harihar Pratishthan, Shri Dhanrajji Joshi was also present for the program. Dr. Rahul Dombe concluded the session and gave vote of thanks.