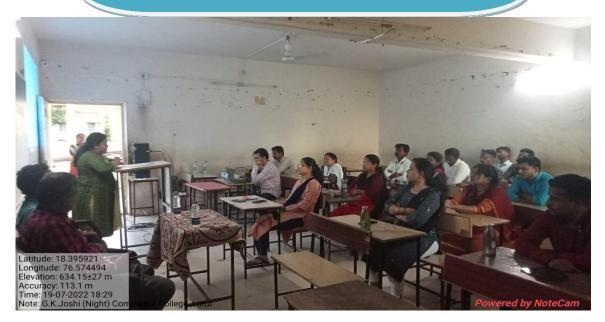

### Seminar in Progress

**PPT Presentation** 

I/c Principal Dr. Sujata Chavan gave introduction of the chief guest. Secretary of Shri Harihar Pratishthan, Shri Dhanrajji Joshi was also present for the program. Dr. Rahul Dombe concluded the session and gave vote of thanks.