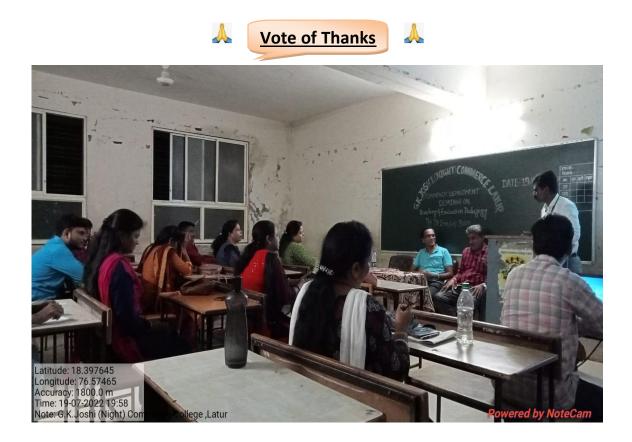

### Seminar in Progress

**PPT Presentation** 

I/c Principal Dr. Sujata Chavan gave introduction of the chief guest. Secretary of Shri Harihar Pratishthan, Shri Dhanrajji Joshi was also present for the program. Dr. Rahul Dombe concluded the session and gave vote of thanks.