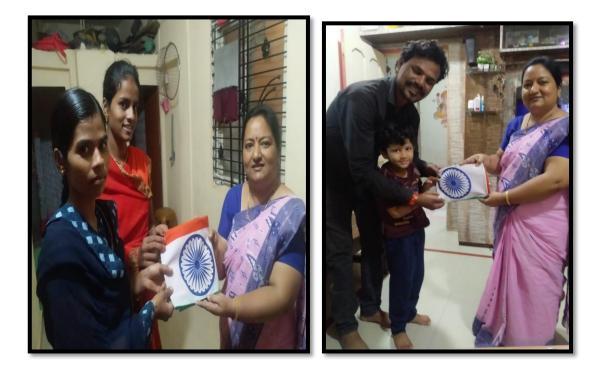

#### SHRI HARIHAR PRATISHTHAN'S

GovindlalKanhaiayalal Joshi (Night ) Commerce College, Latur

National Service Scheme Unit

Report on

Har Ghar Tiranga Campaign- 2022-23

As per the direction received by government authorities and Parent University i.e. Swami Ramanad Teerth University Nanded, institution appointed Asst. Prof. Nayan Bhadule as Committee head of AKAM. NSS unit of the college also take special cognizance of **HAR GHAR TIRNAGA and AZADI KA AMRIT MOHOTSAV** Campaign. College attempted wide publicity of this Campaign including Alumni of the college.