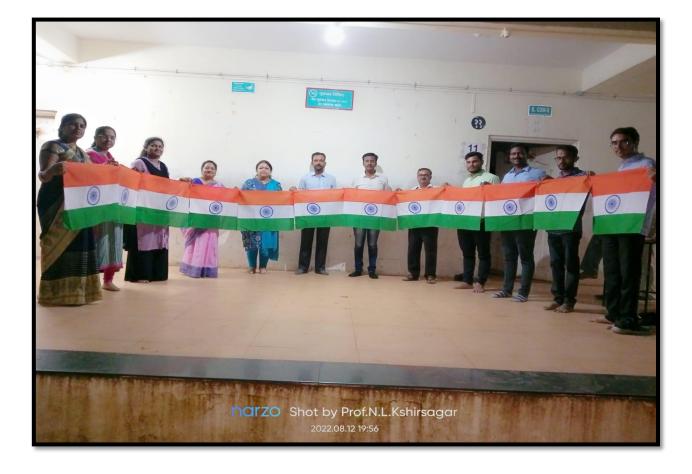

#### SHRI HARIHAR PRATISHTHAN'S

GovindlalKanhaiayalal Joshi (Night ) Commerce College, Latur

National Service Scheme Unit

Report on

Har Ghar Tiranga Campaign- 2022-23

As per the direction received by government authorities and Parent University i.e. Swami Ramanad Teerth University Nanded, institution appointed Asst. Prof. Nayan Bhadule as Committee head of AKAM. NSS unit of the college also take special cognizance of **HAR GHAR TIRNAGA and AZADI KA AMRIT MOHOTSAV** Campaign. College attempted wide publicity of this Campaign including Alumni of the college.