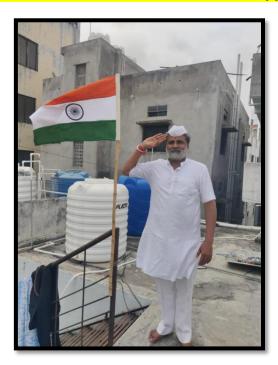

#### SHRI HARIHAR PRATISHTHAN'S

GovindlalKanhaiayalal Joshi (Night ) Commerce College, Latur

National Service Scheme Unit

Report on

Har Ghar Tiranga Campaign- 2022-23

As per the direction received by government authorities and Parent University i.e. Swami Ramanad Teerth University Nanded, institution appointed Asst. Prof. Nayan Bhadule as Committee head of AKAM. NSS unit of the college also take special cognizance of **HAR GHAR TIRNAGA and AZADI KA AMRIT MOHOTSAV** Campaign. College attempted wide publicity of this Campaign including Alumni of the college.