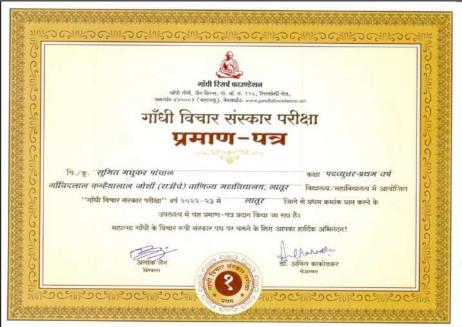

During 2022-23, 20 students were enrolled and 19 students appeared in this examination which was conducted on 27.12.2022 and secured highest marks. Our 01 student namely Ms. Neha Pakhre (B.Com.-III) stood first at District Level in UG Category, Sumit Panchal stood (M.Com.-I) secured First position at District Level in PG Category and Dr. Sachin Prayag achieved Silver Medal in order of merit at District level from Teachers Category in this examination.