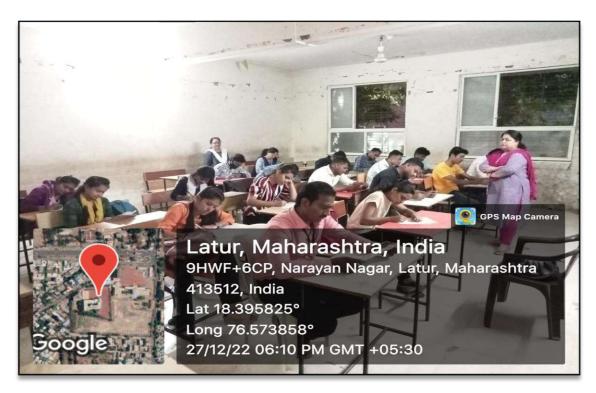

#### **Pictures Clicked During the Examination**

Date of the Examination: 27-12-2022

Time: 6:00

Examiner: Prof. Nayan Bhadule, Dr. Sujata Chavan

Coordinator: Prof. Nayan Bhadule, Dr. Sujata Chavan was honored with a certificate and trophy.