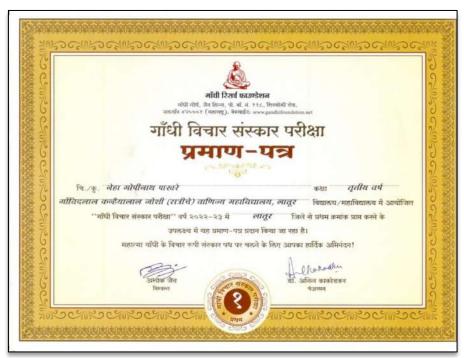

During 2022-23, 20 students were enrolled and 19 students appeared in this examination which was conducted on 27.12.2022 and secured highest marks. Our 01 student namely Ms. Neha Pakhre (B.Com.-III) stood first at District Level in UG Category, Sumit Panchal stood (M.Com.-I) secured First position at District Level in PG Category and Dr. Sachin Prayag achieved Silver Medal in order of merit at District level from Teachers Category in this examination.