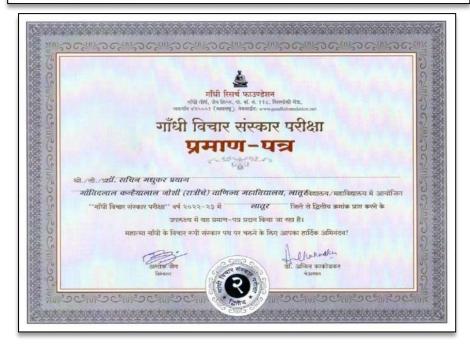

During 2022-23, 20 students were enrolled and 19 students appeared in this examination which was conducted on 27.12.2022 and secured highest marks. Our 01 student namely Ms. Neha Pakhre (B.Com.-III) stood first at District Level in UG Category, Sumit Panchal stood (M.Com.-I) secured First position at District Level in PG Category and Dr. Sachin Prayag achieved Silver Medal in order of merit at District level from Teachers Category in this examination.