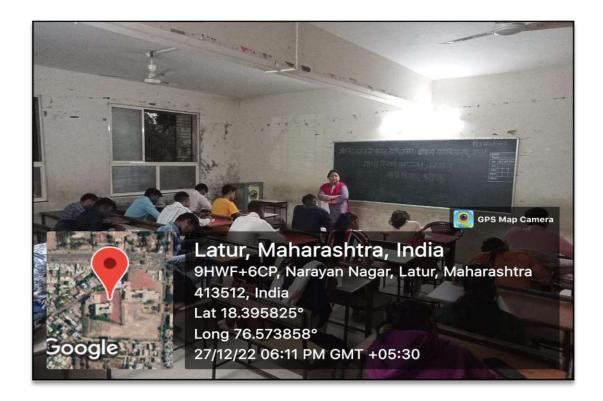

#### **Pictures Clicked During the Examination**

Date of the Examination: 27-12-2022

Time: 6:00

Examiner: Prof. Nayan Bhadule, Dr. Sujata Chavan

Coordinator: Prof. Nayan Bhadule, Dr. Sujata Chavan was honored with a certificate and trophy.