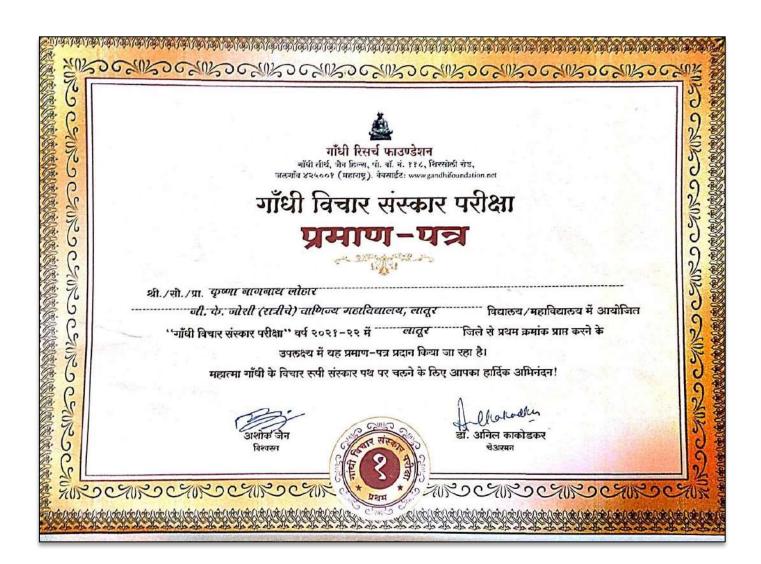

The results were a testament to the commitment and dedication of our participants. College student Aslam Shaikh emerged as the frontrunner in the UG category, securing the top position in the district. Meanwhile, Pratik Manjare excelled in the PG category. Among our esteemed teaching staff, Asst. Prof. Krishna Lohar secured the first rank in the district, showcasing his deep understanding of Gandhian principles.

To honor the exceptional achievements of our winners, they were bestowed with medals, certificates, and trophies, acknowledging their unwavering commitment to promoting the values of Mahatma Gandhi and striving for a more peaceful and compassionate world.