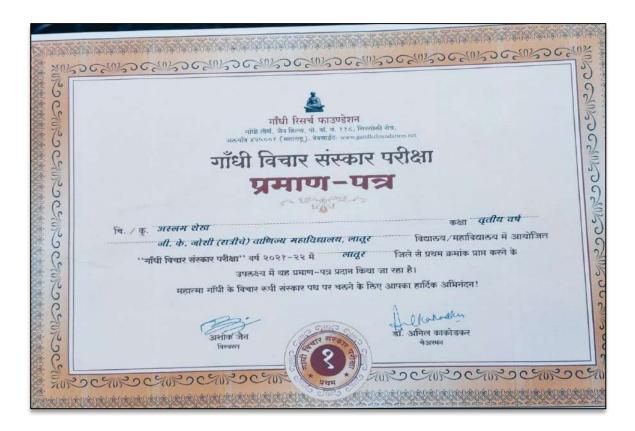

The results were a testament to the commitment and dedication of our participants. College student Aslam Shaikh emerged as the frontrunner in the UG category, securing the top position in the district. Meanwhile, Pratik Manjare excelled in the PG category. Among our esteemed teaching staff, Asst. Prof. Krishna Lohar secured the first rank in the district, showcasing his deep understanding of Gandhian principles.