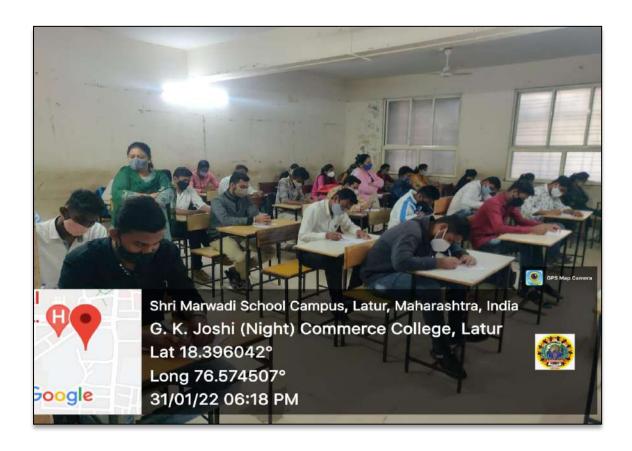

## Some Pictures Clicked during the Examination

In the academic year 2021-22, this noble tradition continued with renewed vigor. A total of 52 dedicated examinees participated in the examination, including 10 esteemed faculty members and 41 enthusiastic students. The examination took place on January 31, 2022, marking yet another step towards fostering Gandhian ideals.