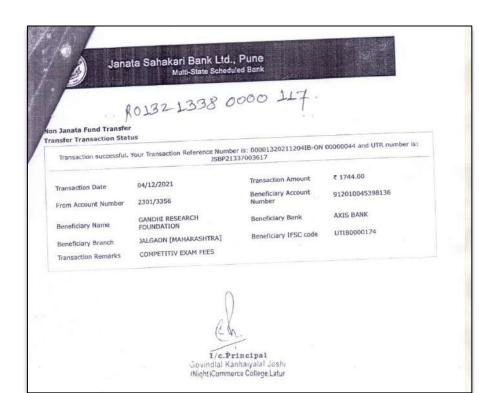

The results were a testament to the commitment and dedication of our participants. College student Aslam Shaikh emerged as the frontrunner in the UG category, securing the top position in the district. Meanwhile, Pratik Manjare excelled in the PG category. Among our esteemed teaching staff, Asst. Prof. Krishna Lohar secured the first rank in the district, showcasing his deep understanding of Gandhian principles.