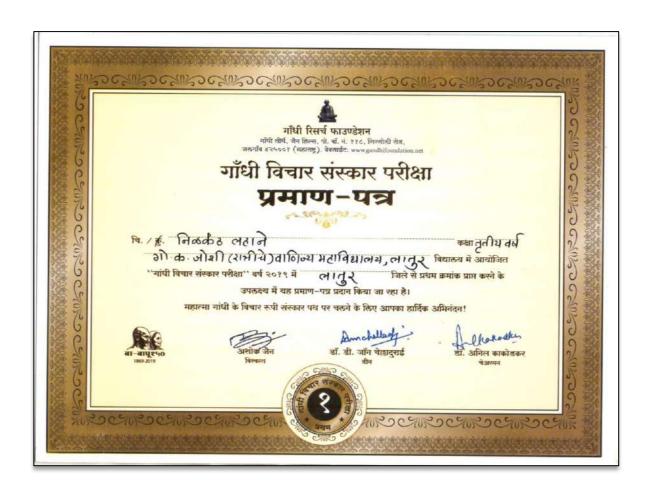

In the academic year 2019-2020, a total of 43 dedicated examinees participated in the examination, each of whom emerged triumphant, passing the exam with distinction. Among these exceptional individuals, Nilkanth Lahane (B.Com) secured the coveted first rank in the district, exemplifying a profound understanding of Gandhian values. Tina Bora (M.Com) also shone brightly, earning the first rank from the district.

To honor the achievements of these outstanding lecturers and students, they were presented with medals and certificates, symbolizing their commitment to the ideals of truth and non-violence. Furthermore, in recognition of their exceptional contributions to the success of the initiative, Asst. Prof. Nayan Bhadule and Asst. Prof. Anita Chaudhary were duly honoured with certificates and trophies, underscoring their pivotal roles in advancing Gandhian values within our institution and the wider community.