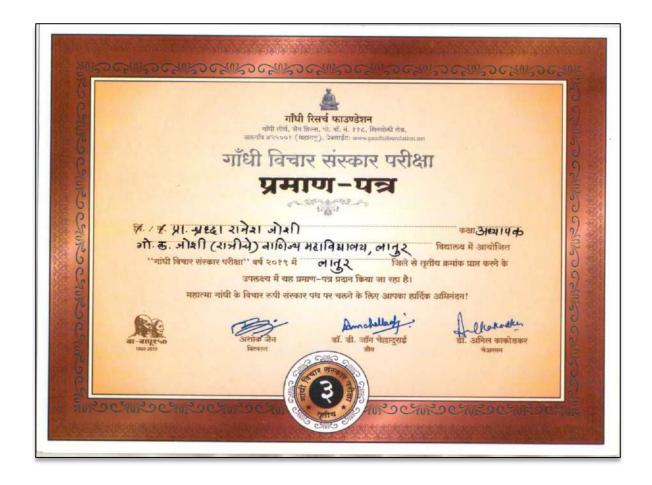

Among our esteemed teaching staff, the accolades were equally remarkable. The first rank from the district was deservedly claimed by our Acting Principal, Dr. Sujata Chavan, showcasing her commitment to Gandhian principles. Asst. Prof. Kalpana Zambare secured the second position, and Asst. Prof. Shraddha Joshi earned the prestigious third prize, reaffirming the dedication of our educators to promoting these values.

To honor the achievements of these outstanding lecturers and students, they were presented with medals and certificates, symbolizing their commitment to the ideals of truth and non-violence. Furthermore, in recognition of their exceptional contributions to the success of the initiative, Asst. Prof. Nayan Bhadule and Asst. Prof. Anita Chaudhary were duly honoured with certificates and trophies, underscoring their pivotal roles in advancing Gandhian values within our institution and the wider community.