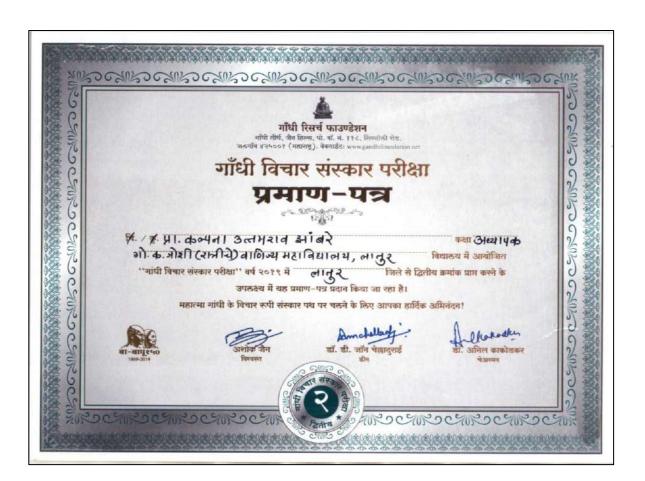

Among our esteemed teaching staff, the accolades were equally remarkable. The first rank from the district was deservedly claimed by our Acting Principal, Dr. Sujata Chavan, showcasing her commitment to Gandhian principles. Asst. Prof. Kalpana Zambare secured the second position, and Asst. Prof. Shraddha Joshi earned the prestigious third prize, reaffirming the dedication of our educators to promoting these values.

To honor the achievements of these outstanding lecturers and students, they were presented with medals and certificates, symbolizing their commitment to the ideals of truth and non-violence. Furthermore, in recognition of their exceptional contributions to the success of the initiative, Asst. Prof. Nayan Bhadule and Asst. Prof. Anita Chaudhary were duly honoured with certificates and trophies, underscoring their pivotal roles in advancing Gandhian values within our institution and the wider community.