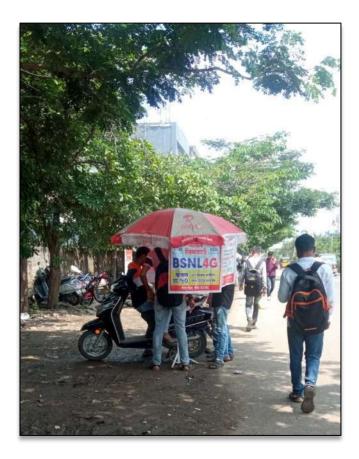

But it didn't end there; some of our enterprising students didn't just settle for conversations. Armed with their trusty cameras, they snapped pictures of the traders' business units, effectively capturing the essence of each establishment. These snapshots became a visual record of their discoveries, encapsulating the unique character of each business.

| Sr. No. | Name of the Student  | Class and Roll No | Trader Visited and Interviewed |
|---------|----------------------|-------------------|--------------------------------|
| 1       | Purohit Vyanktesh D. | BCOM SY           | Street Peddler (Banana Seller) |
| 2       | Purohit Sumit        | BCOM FY           | Street Peddler (Banana Seller) |
| 3       | Sarda Harsh          | BCOM FY           | Mobile Recharge Agent          |
| 4       | Mundada Sakshi       | BCOM FY           | Mobile Recharge Agent          |
| 5       | Potdar Sagar Prakash | BCOM SY           | South Indian Food Seller       |
| 6       | Kamble Abhisekh      | BCOM SY           | South Indian Food Seller       |
| 7       | Aman Shaikh          | BCOM FY           | Florist                        |