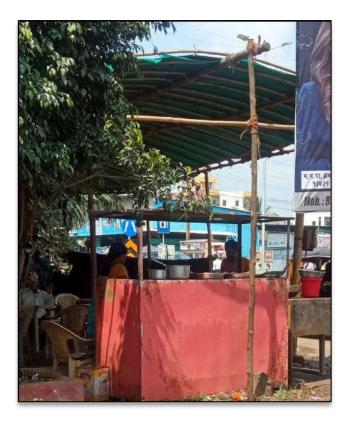

But it didn't end there; some of our enterprising students didn't just settle for conversations. Armed with their trusty cameras, they snapped pictures of the traders' business units, effectively capturing the essence of each establishment. These snapshots became a visual record of their discoveries, encapsulating the unique character of each business.

| Sr. No. | Name of the Student  | Class and Roll No | Trader Visited and Interviewed |
|---------|----------------------|-------------------|--------------------------------|
| 1       | Purohit Vyanktesh D. | BCOM SY           | Street Peddler (Banana Seller) |
| 2       | Purohit Sumit        | BCOM FY           | Street Peddler (Banana Seller) |
| 3       | Sarda Harsh          | BCOM FY           | Mobile Recharge Agent          |
| 4       | Mundada Sakshi       | BCOM FY           | Mobile Recharge Agent          |
| 5       | Potdar Sagar Prakash | BCOM SY           | South Indian Food Seller       |
| 6       | Kamble Abhisekh      | BCOM SY           | South Indian Food Seller       |
| 7       | Aman Shaikh          | BCOM FY           | Florist                        |