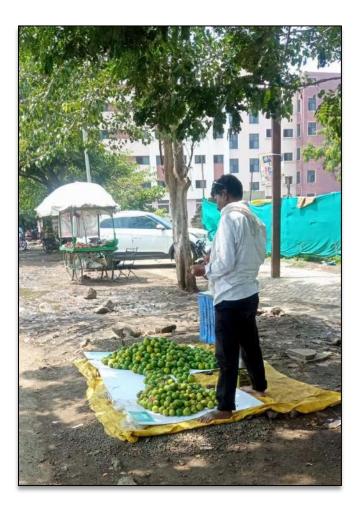

But it didn't end there; some of our enterprising students didn't just settle for conversations. Armed with their trusty cameras, they snapped pictures of the traders' business units, effectively capturing the essence of each establishment. These snapshots became a visual record of their discoveries, encapsulating the unique character of each business.

The "Know the Market" activity was not just a field trip; it was a transformational experience that allowed students to witness the vibrancy and complexity of the market firsthand. It's a stepping stone towards nurturing the next generation of entrepreneurs who are well-equipped with practical knowledge and real-world insights.

| Sr. No. | Name of the Student  | Class and Roll No | Trader Visited and Interviewed |
|---------|----------------------|-------------------|--------------------------------|
| 1       | Purohit Vyanktesh D. | BCOM SY           | Street Peddler (Banana Seller) |
| 2       | Purohit Sumit        | BCOM FY           | Street Peddler (Banana Seller) |
| 3       | Sarda Harsh          | BCOM FY           | Mobile Recharge Agent          |
| 4       | Mundada Sakshi       | BCOM FY           | Mobile Recharge Agent          |
| 5       | Potdar Sagar Prakash | BCOM SY           | South Indian Food Seller       |
| 6       | Kamble Abhisekh      | BCOM SY           | South Indian Food Seller       |
| 7       | Aman Shaikh          | BCOM FY           | Florist                        |