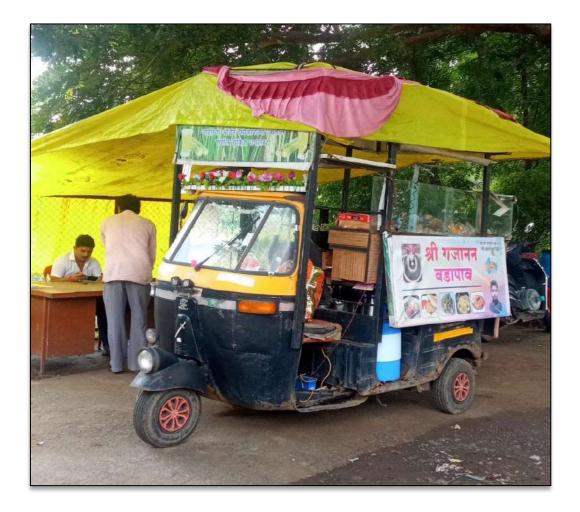

But it didn't end there; some of our enterprising students didn't just settle for conversations. Armed with their trusty cameras, they snapped pictures of the traders' business units, effectively capturing the essence of each establishment. These snapshots became a visual record of their discoveries, encapsulating the unique character of each business.

The "Know the Market" activity was not just a field trip; it was a transformational experience that allowed students to witness the vibrancy and complexity of the market firsthand. It's a stepping stone towards nurturing the next generation of entrepreneurs who are well-equipped with practical knowledge and real-world insights.