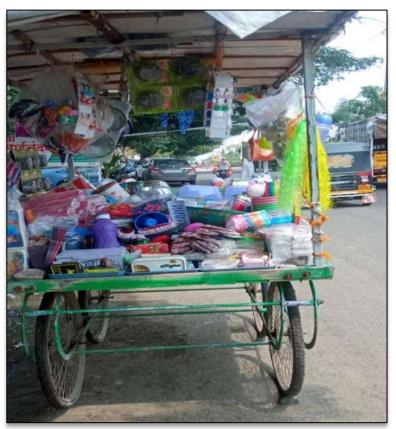

But it didn't end there; some of our enterprising students didn't just settle for conversations. Armed with their trusty cameras, they snapped pictures of the traders' business units, effectively capturing the essence of each establishment. These snapshots became a visual record of their discoveries, encapsulating the unique character of each business.

The "Know the Market" activity was not just a field trip; it was a transformational experience that allowed students to witness the vibrancy and complexity of the market firsthand. It's a stepping stone towards nurturing the next generation of entrepreneurs who are well-equipped with practical knowledge and real-world insights.