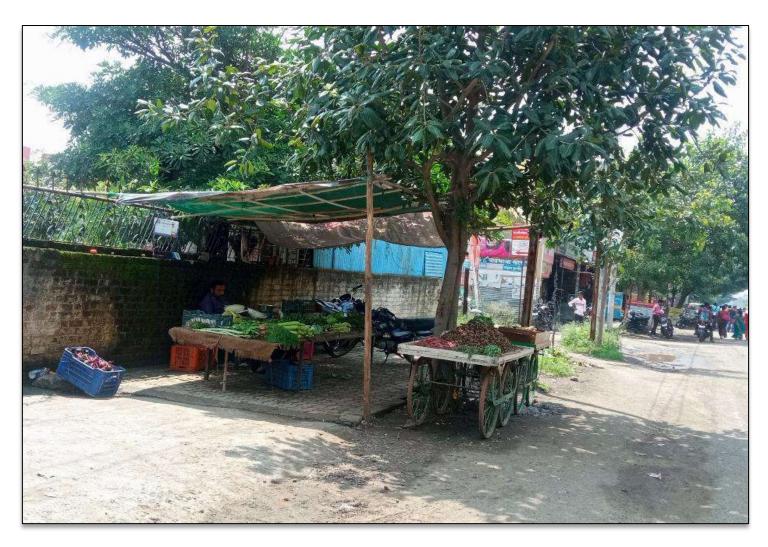

But it didn't end there; some of our enterprising students didn't just settle for conversations. Armed with their trusty cameras, they snapped pictures of the traders' business units, effectively capturing the essence of each establishment. These snapshots became a visual record of their discoveries, encapsulating the unique character of each business.

The "Know the Market" activity was not just a field trip; it was a transformational experience that allowed students to witness the vibrancy and complexity of the market firsthand. It's a stepping stone towards nurturing the next generation of entrepreneurs who are well-equipped with practical knowledge and real-world insights.