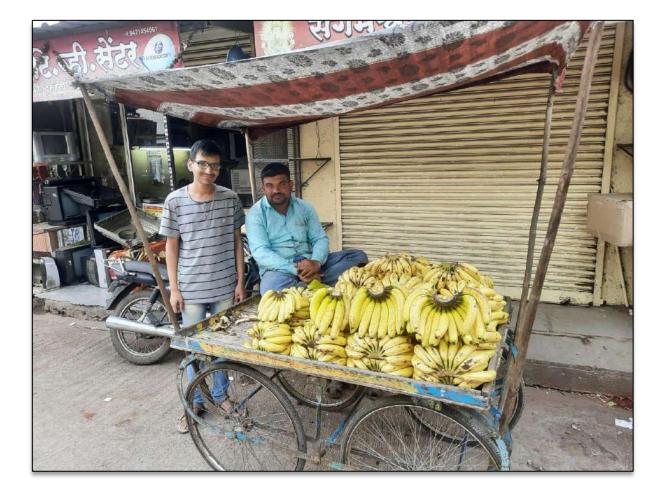

But it didn't end there; some of our enterprising students didn't just settle for conversations. Armed with their trusty cameras, they snapped pictures of the traders' business units, effectively capturing the essence of each establishment. These snapshots became a visual record of their discoveries, encapsulating the unique character of each business.

In the spirit of true experiential learning, a few students even went the extra mile, cementing their newfound connections with the traders by posing for photographs together. This personal touch added a delightful human element to their exploration of the market, bridging the gap between theory and practice.

| Sr. No. | Name of the Student  | Class and Roll No | Trader Visited and Interviewed |
|---------|----------------------|-------------------|--------------------------------|
| 1       | Purohit Vyanktesh D. | BCOM SY           | Street Peddler (Banana Seller) |
| 2       | Purohit Sumit        | BCOM FY           | Street Peddler (Banana Seller) |
| 3       | Sarda Harsh          | BCOM FY           | Mobile Recharge Agent          |
| 4       | Mundada Sakshi       | BCOM FY           | Mobile Recharge Agent          |
| 5       | Potdar Sagar Prakash | BCOM SY           | South Indian Food Seller       |
| 6       | Kamble Abhisekh      | BCOM SY           | South Indian Food Seller       |
| 7       | Aman Shaikh          | BCOM FY           | Florist                        |