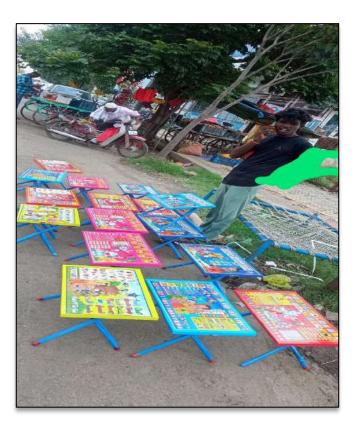

But it didn't end there; some of our enterprising students didn't just settle for conversations. Armed with their trusty cameras, they snapped pictures of the traders' business units, effectively capturing the essence of each establishment. These snapshots became a visual record of their discoveries, encapsulating the unique character of each business.

| Sr. No. | Name of the Student  | Class and Roll No | Trader Visited and Interviewed |
|---------|----------------------|-------------------|--------------------------------|
| 1       | Purohit Vyanktesh D. | BCOM SY           | Street Peddler (Banana Seller) |
| 2       | Purohit Sumit        | BCOM FY           | Street Peddler (Banana Seller) |
| 3       | Sarda Harsh          | BCOM FY           | Mobile Recharge Agent          |
| 4       | Mundada Sakshi       | BCOM FY           | Mobile Recharge Agent          |
| 5       | Potdar Sagar Prakash | BCOM SY           | South Indian Food Seller       |
| 6       | Kamble Abhisekh      | BCOM SY           | South Indian Food Seller       |
| 7       | Aman Shaikh          | BCOM FY           | Florist                        |