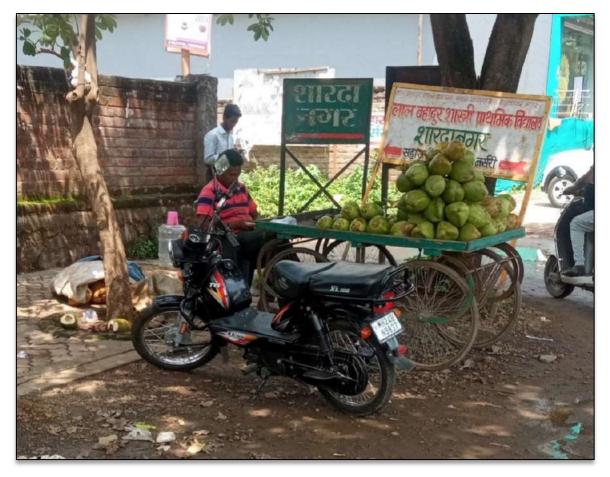

But it didn't end there; some of our enterprising students didn't just settle for conversations. Armed with their trusty cameras, they snapped pictures of the traders' business units, effectively capturing the essence of each establishment. These snapshots became a visual record of their discoveries, encapsulating the unique character of each business.

The "Know the Market" activity was not just a field trip; it was a transformational experience that allowed students to witness the vibrancy and complexity of the market firsthand. It's a stepping stone towards nurturing the next generation of entrepreneurs who are well-equipped with practical knowledge and real-world insights.