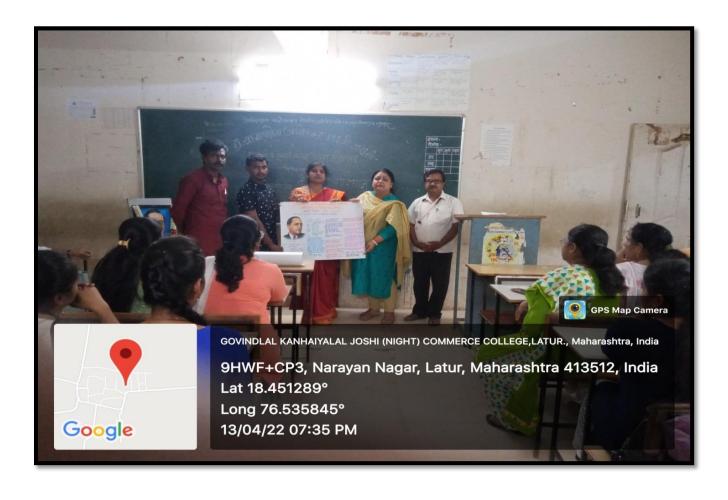

## Report of Poster Presentation on the Eve of Birth Anniversary of Dr. Babasaheb Ambedkar

On 13 April 20222, Language department of GovindlalKanhiayalal Joshi (Night) Commerce College Latur, organized poster presentation programme on the eve of Birth Anniversary ofDr. BabasahebAmbedkar. Three students KambleBhaiyaasaheb, Shaikh Salim and Kamble Rahul prepared two posters about the outstanding contribution put forward for the upliftment of downtrodden community by Bharat-Ratna Dr. BabasahebAmbedkar .

I/c.Principal Govindia Kanhaiyalal Joshi (Night)Commerce College,Latur

Govindlal Kanhaiyalal Joshi (Night) Commerce College, Later

Head of the Language Department Dr. Vidyadevi Kamble provided her valuable guidance and mentorship to these students in this activity. She also delivered informative lecture about various remarkable efforts made by Dr. Babasaheb Ambedkar for social reformation. Inauguration of these posters were done with auspicious hands of I/c Principal Dr. Sujata Chavan. 26 students along with 12 faculty members were present for this programme.