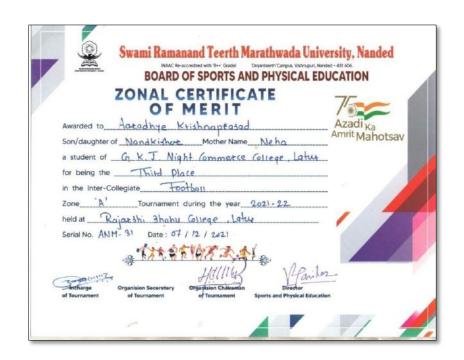

## Zonal Certificates of Merit for "Inter Collegiate A-Zone Football Tournament" Academic Year [2021 - 2022]

| CERTIFICA           | T -                                                                                                                                                                                                                                                                                                                                                                                                                                                                                                                                                                                                                                                                                                                                                                                                                                                                                                                                                                                                                                                                                                                                                                                                                                                                                                                                                                                                                                                                                                                                                                                                                                                                                                                                                                                                                                                                                                                                                                                                                                                                                                                            |                                                                                                                   |
|---------------------|--------------------------------------------------------------------------------------------------------------------------------------------------------------------------------------------------------------------------------------------------------------------------------------------------------------------------------------------------------------------------------------------------------------------------------------------------------------------------------------------------------------------------------------------------------------------------------------------------------------------------------------------------------------------------------------------------------------------------------------------------------------------------------------------------------------------------------------------------------------------------------------------------------------------------------------------------------------------------------------------------------------------------------------------------------------------------------------------------------------------------------------------------------------------------------------------------------------------------------------------------------------------------------------------------------------------------------------------------------------------------------------------------------------------------------------------------------------------------------------------------------------------------------------------------------------------------------------------------------------------------------------------------------------------------------------------------------------------------------------------------------------------------------------------------------------------------------------------------------------------------------------------------------------------------------------------------------------------------------------------------------------------------------------------------------------------------------------------------------------------------------|-------------------------------------------------------------------------------------------------------------------|
| MERIT               |                                                                                                                                                                                                                                                                                                                                                                                                                                                                                                                                                                                                                                                                                                                                                                                                                                                                                                                                                                                                                                                                                                                                                                                                                                                                                                                                                                                                                                                                                                                                                                                                                                                                                                                                                                                                                                                                                                                                                                                                                                                                                                                                | 7/2                                                                                                               |
| lishikesh           |                                                                                                                                                                                                                                                                                                                                                                                                                                                                                                                                                                                                                                                                                                                                                                                                                                                                                                                                                                                                                                                                                                                                                                                                                                                                                                                                                                                                                                                                                                                                                                                                                                                                                                                                                                                                                                                                                                                                                                                                                                                                                                                                | Azadi <sub>Ka</sub><br>Amrit Mahotsav                                                                             |
|                     | Commence of the Commence of th | rimilivianotsav                                                                                                   |
| Night Commerce      | Correge Latur                                                                                                                                                                                                                                                                                                                                                                                                                                                                                                                                                                                                                                                                                                                                                                                                                                                                                                                                                                                                                                                                                                                                                                                                                                                                                                                                                                                                                                                                                                                                                                                                                                                                                                                                                                                                                                                                                                                                                                                                                                                                                                                  |                                                                                                                   |
| place               |                                                                                                                                                                                                                                                                                                                                                                                                                                                                                                                                                                                                                                                                                                                                                                                                                                                                                                                                                                                                                                                                                                                                                                                                                                                                                                                                                                                                                                                                                                                                                                                                                                                                                                                                                                                                                                                                                                                                                                                                                                                                                                                                | - 4                                                                                                               |
| of ball             |                                                                                                                                                                                                                                                                                                                                                                                                                                                                                                                                                                                                                                                                                                                                                                                                                                                                                                                                                                                                                                                                                                                                                                                                                                                                                                                                                                                                                                                                                                                                                                                                                                                                                                                                                                                                                                                                                                                                                                                                                                                                                                                                |                                                                                                                   |
| ent during the year | 2021-22                                                                                                                                                                                                                                                                                                                                                                                                                                                                                                                                                                                                                                                                                                                                                                                                                                                                                                                                                                                                                                                                                                                                                                                                                                                                                                                                                                                                                                                                                                                                                                                                                                                                                                                                                                                                                                                                                                                                                                                                                                                                                                                        |                                                                                                                   |
| 1 College, Latus    |                                                                                                                                                                                                                                                                                                                                                                                                                                                                                                                                                                                                                                                                                                                                                                                                                                                                                                                                                                                                                                                                                                                                                                                                                                                                                                                                                                                                                                                                                                                                                                                                                                                                                                                                                                                                                                                                                                                                                                                                                                                                                                                                |                                                                                                                   |
|                     |                                                                                                                                                                                                                                                                                                                                                                                                                                                                                                                                                                                                                                                                                                                                                                                                                                                                                                                                                                                                                                                                                                                                                                                                                                                                                                                                                                                                                                                                                                                                                                                                                                                                                                                                                                                                                                                                                                                                                                                                                                                                                                                                | 400                                                                                                               |
|                     | 8.                                                                                                                                                                                                                                                                                                                                                                                                                                                                                                                                                                                                                                                                                                                                                                                                                                                                                                                                                                                                                                                                                                                                                                                                                                                                                                                                                                                                                                                                                                                                                                                                                                                                                                                                                                                                                                                                                                                                                                                                                                                                                                                             |                                                                                                                   |
| willt.              | Vittaikon                                                                                                                                                                                                                                                                                                                                                                                                                                                                                                                                                                                                                                                                                                                                                                                                                                                                                                                                                                                                                                                                                                                                                                                                                                                                                                                                                                                                                                                                                                                                                                                                                                                                                                                                                                                                                                                                                                                                                                                                                                                                                                                      |                                                                                                                   |
| 1                   | Rishikeah  Mother Name  Night Commerce  Place  Place  The during the year  College, Latue  of 112/2021                                                                                                                                                                                                                                                                                                                                                                                                                                                                                                                                                                                                                                                                                                                                                                                                                                                                                                                                                                                                                                                                                                                                                                                                                                                                                                                                                                                                                                                                                                                                                                                                                                                                                                                                                                                                                                                                                                                                                                                                                         | Rishikesh  tam Mother Name Mangalbai  Night Commerce College, Latus  place  pol ball  ent during the year 2021-22 |