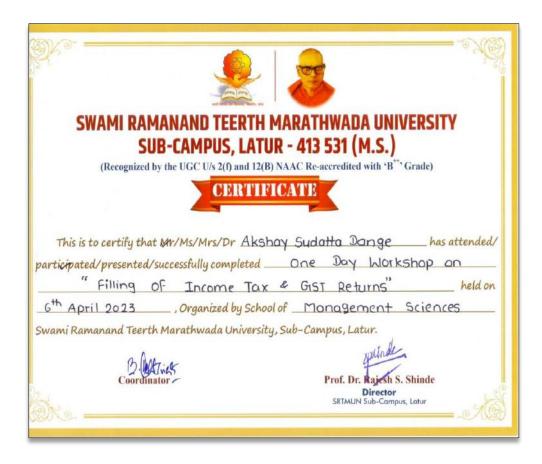

| Sko -                   |                                           | 2                                    | = ~NO     |
|-------------------------|-------------------------------------------|--------------------------------------|-----------|
| SWA                     | <b>MI RAMANAND TEERTH M</b>               | <b>ARATHWADA UNIVERSIT</b>           | Y         |
|                         | SUB-CAMPUS, LATUR                         | - 413 531 (M.S.)                     |           |
| (R                      | ecognized by the UGC U/s 2(f) and 12(B) N |                                      |           |
|                         | CERTIFI                                   | CATE                                 |           |
| This is to ce           | rtify that Mr/Ms/Mrs/Dr Aslam             | Ismail Shaikh has                    | attended/ |
| participated/pr         | resented/successfully completed           | One Day Workshop on                  |           |
| - Fillir                | ng of Income Tax & GIS                    | ST Returns"                          | _ held on |
| 6 <sup>th</sup> April 2 | , Organized by School of                  | of Management Sciences               | 5         |
| Swami Ramana            | nd Teerth Marathwada University,<br>Black | Sub-Campus, Latar                    |           |
|                         | Coordinator                               | Prof. Dr. Rajesh S. Shinde           |           |
| 12 North                |                                           | Director<br>SRTMUN Sub-Campus, Latur | y la      |
| KEND                    |                                           |                                      | =         |