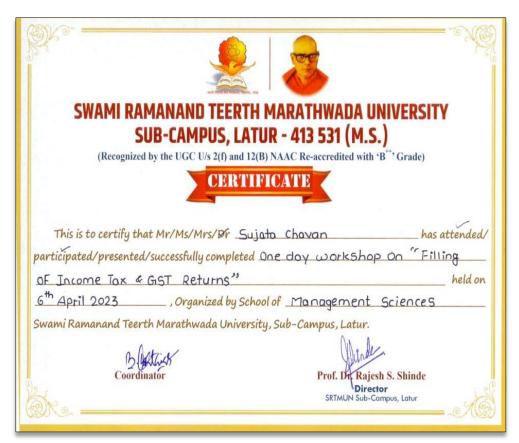

## Participant Certificates of "Workshop on Filling of Income Tax & G.S.T. Returns" Academic Year [2022 - 2023]

| SWAMI RAMANAND TEERTH MARATHWADA UNIVERSITY<br>SUB-CAMPUS, LATUR - 413 531 (M.S.)<br>(Recognized by the UGC U/s 2(f) and 12(B) NAAC Re-accredited with *B <sup>++</sup> , Grade)                                                                                                                        |
|---------------------------------------------------------------------------------------------------------------------------------------------------------------------------------------------------------------------------------------------------------------------------------------------------------|
| This is to certify that Mr/Ms/Mrs/Dr Pragati Bhalchandra Joshi has attended/<br>participated/presented/successfully completed One Day Workshop on<br><u>"Filling OF Income Tax &amp; GIST Returns</u> " held on<br><u>6<sup>th</sup> April 2023</u> , Organized by School of <u>Management Sciences</u> |
| Swami Ramanand Teerth Marathwada University, Sub-Campus, Latur.                                                                                                                                                                                                                                         |