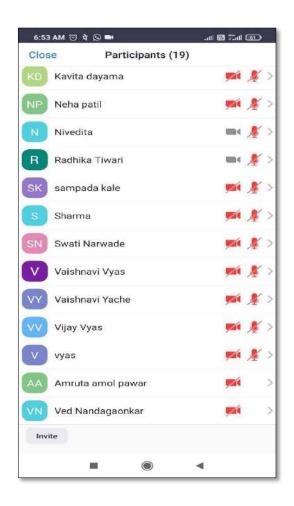

#### Online Attendance of Attended Participants

Snapshots of 10 Days Yoga Workshop