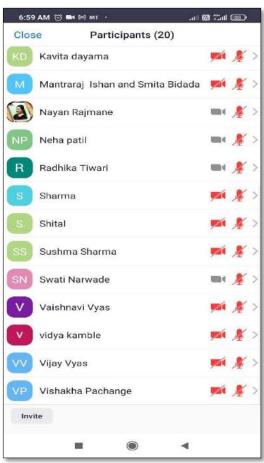

#### Online Attendance of Attended Participants

Snapshots of 10 Days Yoga Workshop