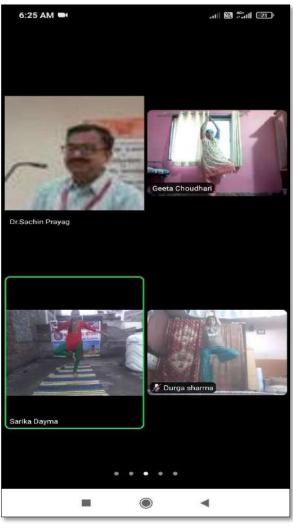

#### Online Attendance of Attended Participants

Snapshots of 10 Days Yoga Workshop