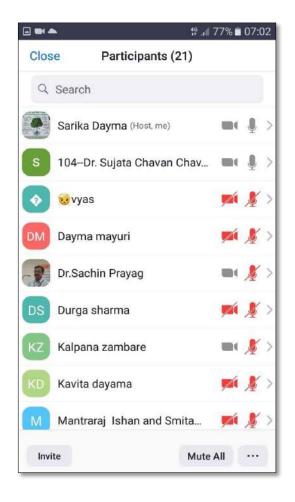

#### Online Attendance of Attended Participants

Snapshots of 10 Days Yoga Workshop