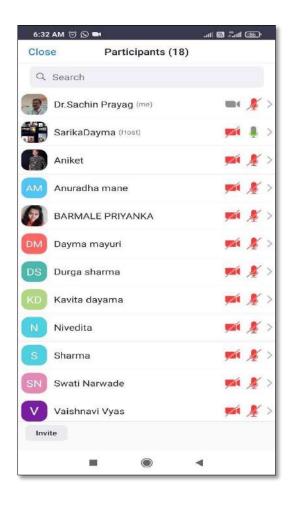

#### Online Attendance of Attended Participants

Snapshots of 10 Days Yoga Workshop