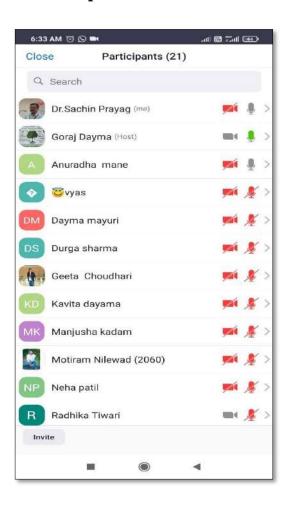

#### Online Attendance of Attended Participants

Snapshots of 10 Days Yoga Workshop