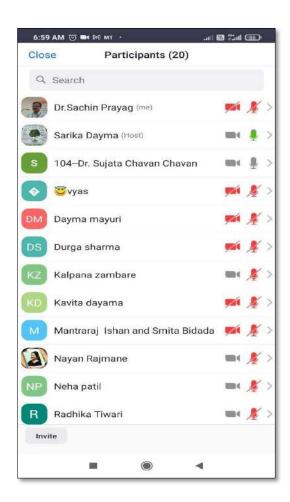

#### Online Attendance of Attended Participants

Snapshots of 10 Days Yoga Workshop