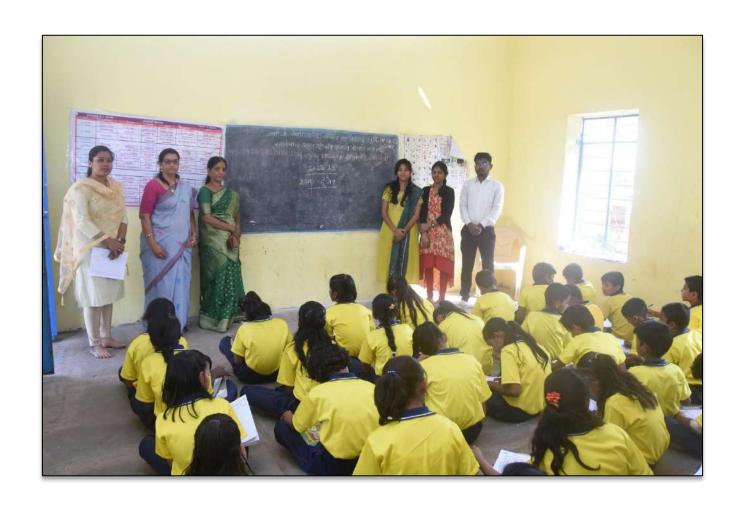

arishad School runs up to Class 7. College NSS unit took prior permission from In-charge Principal Smt. P. V. Katake to organize the Quiz Competition for School Students in order to inculcate patriotic values and create sense of awareness about freedom struggle. The responsibility conduction the quiz competition in school was given to Asst. Prof. Preeti Pachange and Asst. Prof. Deepak Pate.

After getting permission from school administration, concern team from NSS unit drafted question paper consisting 25 MCQ based on Indian Freedom Struggle. The competition was held on 14<sup>th</sup> Jan.2023. Altogether 37 students participated form class 5<sup>th</sup> to 7<sup>th</sup>. Printed question paper was given to each student with a time limit of 30 minutes.

## **Some Captured Moments**











# **List of Participants**





ोर्जिस्ताल कन्हैयालाल जोशी (रात्रीचे) वाणिज्य महाधिद्यालय, लातूर

स्वातंत्र्याचा अमृतमहोत्सव अंतर्गत बोखटी. ता. जि. लातूर येथे

एन. एस. एस. च्या विशेष शिबिरा अंतर्गत शालेय विद्यार्थ्यांची देश भक्तीवर ज्ञानस्पर्धा

# विशेष वार्षिक शिबीर २०२२-२३

| अनु.क्र | अस्ता भेषेशत व्यक्टरे