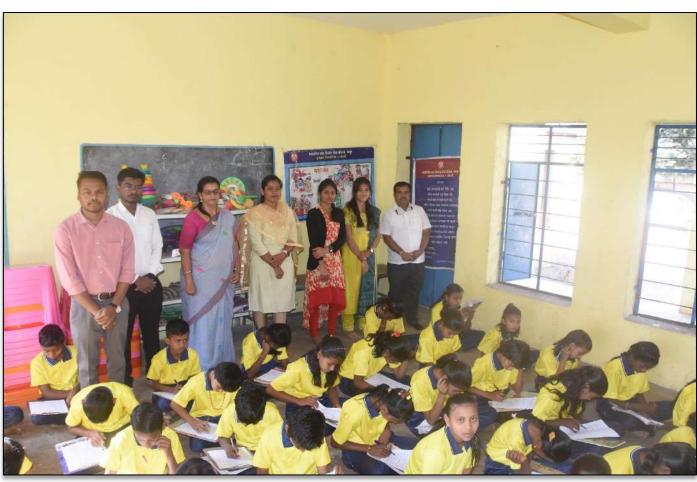

d School runs up to Class 7. College NSS unit took prior permission from In-charge Principal Smt. P. V. Katake to organize the Quiz Competition for School Students in order to inculcate patriotic values and create sense of awareness about freedom struggle. The responsibility conduction the quiz competition in school was given to Asst. Prof. Preeti Pachange and Asst. Prof. Deepak Pate.

After getting permission from school administration, concern team from NSS unit drafted question paper consisting 25 MCQ based on Indian Freedom Struggle. The competition was held on 14<sup>th</sup> Jan.2023. Altogether 37 students participated form class 5<sup>th</sup> to 7<sup>th</sup>. Printed question paper was given to each student with a time limit of 30 minutes.

## **Some Captured Moments**











# **List of Participants**





ोर्जिस्ताल कन्हैयालाल जोशी (रात्रीचे) वाणिज्य महाधिद्यालय, लातूर

स्वातंत्र्याचा अमृतमहोत्सव अंतर्गत बोखटी. ता. जि. लातूर येथे

एन. एस. एस. च्या विशेष शिबिरा अंतर्गत शालेय विद्यार्थ्यांची देश भक्तीवर ज्ञानस्पर्धा

# विशेष वार्षिक शिबीर २०२२-२३

| अनु.क्र | अस्ता भेषेशत व्यक्टरे