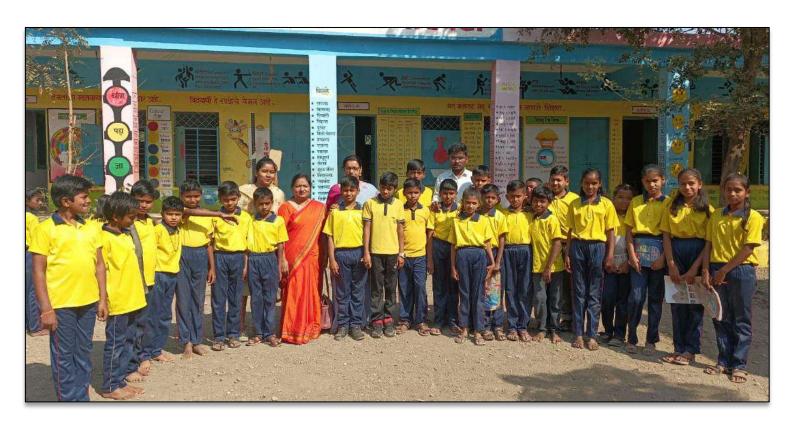

ishad School runs up to Class 7. College NSS unit took prior permission from In-charge Principal Smt. P. V. Katake to organize the Quiz Competition for School Students in order to inculcate patriotic values and create sense of awareness about freedom struggle. The responsibility conduction the quiz competition in school was given to Asst. Prof. Preeti Pachange and Asst. Prof. Deepak Pate.

After getting permission from school administration, concern team from NSS unit drafted question paper consisting 25 MCQ based on Indian Freedom Struggle. The competition was held on 14<sup>th</sup> Jan.2023. Altogether 37 students participated form class 5<sup>th</sup> to 7<sup>th</sup>. Printed question paper was given to each student with a time limit of 30 minutes.

## **Some Captured Moments**











# **List of Participants**





ोर्जिस्ताल कन्हैयालाल जोशी (रात्रीचे) वाणिज्य महाधिद्यालय, लातूर

स्वातंत्र्याचा अमृतमहोत्सव अंतर्गत बोखटी. ता. जि. लातूर येथे

एन. एस. एस. च्या विशेष शिबिरा अंतर्गत शालेय विद्यार्थ्यांची देश भक्तीवर ज्ञानस्पर्धा

# विशेष वार्षिक शिबीर २०२२-२३

| अनु.क्र | अस्ता भेषेशत व्यक्टरे