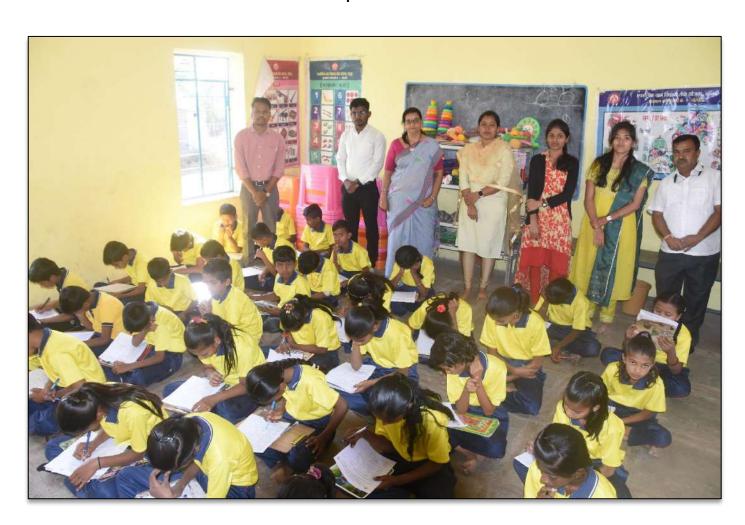

#### Under 'Azadi Ka Amrit Mahotsav'

Organized by "NSS Unit"

National Service Scheme's Special Annual Camp was organized during 13<sup>th</sup> to 19<sup>th</sup> January 2023 at Borwati, Tq. Dist. Latur for the Academic year 2023-23. The Village has Zilla Parishad School runs up to Class 7. College NSS unit took prior permission from In-charge Principal Smt. P. V. Katake to organize the Quiz Competition for School Students in order to inculcate patriotic values and create sense of awareness about freedom struggle. The responsibility conduction the quiz competition in school was given to Asst. Prof. Preeti Pachange and Asst. Prof. Deepak Pate.

After getting permission from school administration, concern team from NSS unit drafted question paper consisting 25 MCQ based on Indian Freedom Struggle. The competition was held on 14<sup>th</sup> Jan.2023. Altogether 37 students participated form class 5<sup>th</sup> to 7<sup>th</sup>. Printed question paper was given to each student with a time limit of 30 minutes.

## **Some Captured Moments**