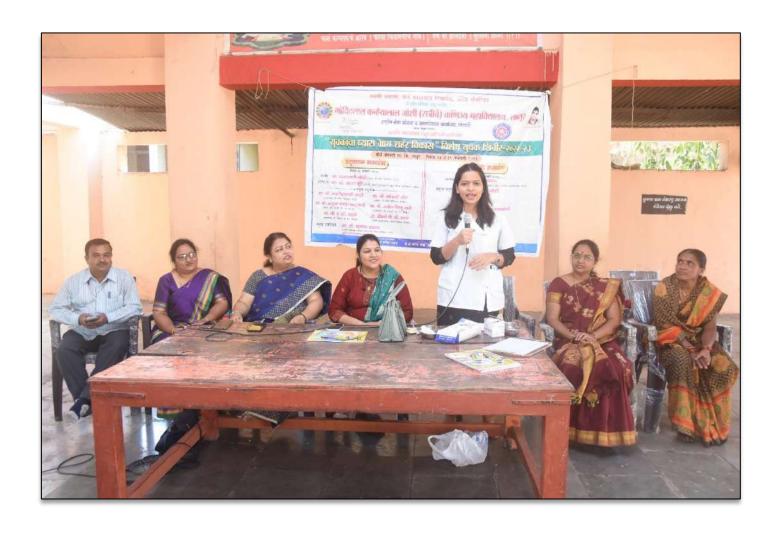

During National Service Scheme's Special Annual Camp at Borwati, on 18<sup>th</sup> Jan.2023 special oral health awareness activity was organized along with dental checkup camp in collaboration with *Ideal Dental Clinic*, *Latur. Dr. Mamta Parikh (Director, Ideal Dental Clinic)* and *Dr. Nikita Barbole* were present for check-up the beneficiaries of Dental Camp. Many Women and School Children have taken the benefit of the camp. *Dr. Nikita Barbole* addressed them and created an awareness regarding oral health especially among school children present there. *25 NSS volunteers* and *49 villagers including school students* have taken the benefit of *Oral Health Awareness and Dental Checkup Camp*. Dr. Sujata Chavan (Principal, G. K. Joshi (Night) Commerce College, Latur), Dr. Sachin Prayag (NSS Programme Officer), Activity In-Charge Asst. Prof. Kalpana Zambre welcomed the resource persons and Asst Prof. Nayan Bahdule responsibly introduced the resource persons.