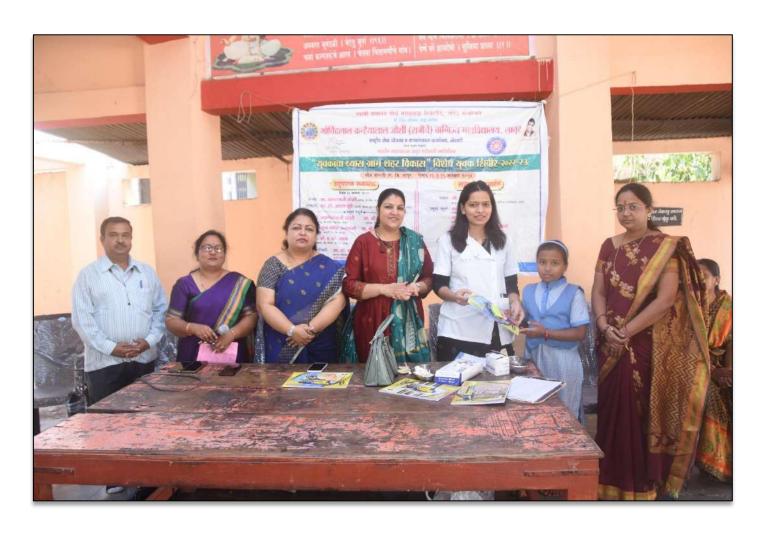

During National Service Scheme's Special Annual Camp at Borwati, on 18<sup>th</sup> Jan.2023 special oral health awareness activity was organized along with dental checkup camp in collaboration with *Ideal Dental Clinic*, *Latur. Dr. Mamta Parikh (Director, Ideal Dental Clinic)* and *Dr. Nikita Barbole* were present for check-up the beneficiaries of Dental Camp. Many Women and School Children have taken the benefit of the camp. *Dr. Nikita Barbole* addressed them and created an awareness regarding oral health especially among school children present there. *25 NSS volunteers* and *49 villagers including school students* have taken the benefit of *Oral Health Awareness and Dental Checkup Camp*. Dr. Sujata Chavan (Principal, G. K. Joshi (Night) Commerce College, Latur), Dr. Sachin Prayag (NSS Programme Officer), Activity In-Charge Asst. Prof. Kalpana Zambre welcomed the resource persons and Asst Prof. Nayan Bahdule responsibly introduced the resource persons.

#### **Some Captured Moments**