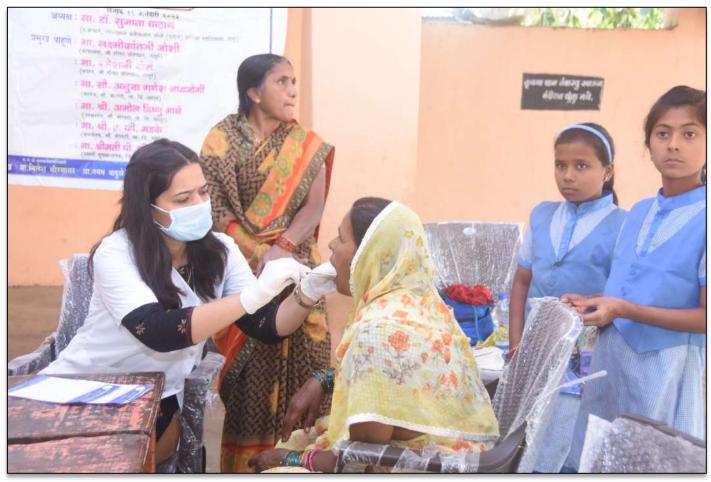

During National Service Scheme's Special Annual Camp at Borwati, on 18<sup>th</sup> Jan.2023 special oral health awareness activity was organized along with dental checkup camp in collaboration with *Ideal Dental Clinic*, *Latur. Dr. Mamta Parikh (Director, Ideal Dental Clinic)* and *Dr. Nikita Barbole* were present for check-up the beneficiaries of Dental Camp. Many Women and School Children have taken the benefit of the camp. *Dr. Nikita Barbole* addressed them and created an awareness regarding oral health especially among school children present there. *25 NSS volunteers* and *49 villagers including school students* have taken the benefit of *Oral Health Awareness and Dental Checkup Camp*. Dr. Sujata Chavan (Principal, G. K. Joshi (Night) Commerce College, Latur), Dr. Sachin Prayag (NSS Programme Officer), Activity In-Charge Asst. Prof. Kalpana Zambre welcomed the resource persons and Asst Prof. Nayan Bahdule responsibly introduced the resource persons.

#### **Some Captured Moments**