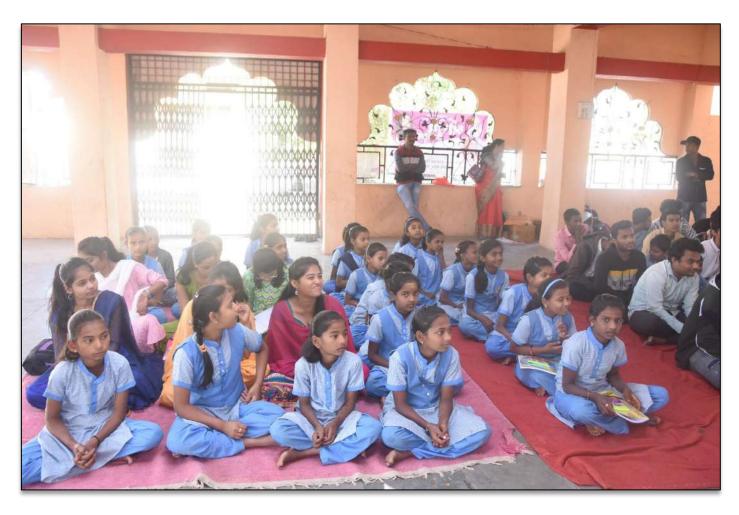

During National Service Scheme's Special Annual Camp at Borwati, on 18<sup>th</sup> Jan.2023 special oral health awareness activity was organized along with dental checkup camp in collaboration with *Ideal Dental Clinic*, *Latur. Dr. Mamta Parikh (Director, Ideal Dental Clinic)* and *Dr. Nikita Barbole* were present for check-up the beneficiaries of Dental Camp. Many Women and School Children have taken the benefit of the camp. *Dr. Nikita Barbole* addressed them and created an awareness regarding oral health especially among school children present there. *25 NSS volunteers* and *49 villagers including school students* have taken the benefit of *Oral Health Awareness and Dental Checkup Camp*. Dr. Sujata Chavan (Principal, G. K. Joshi (Night) Commerce College, Latur), Dr. Sachin Prayag (NSS Programme Officer), Activity In-Charge Asst. Prof. Kalpana Zambre welcomed the resource persons and Asst Prof. Nayan Bahdule responsibly introduced the resource persons.