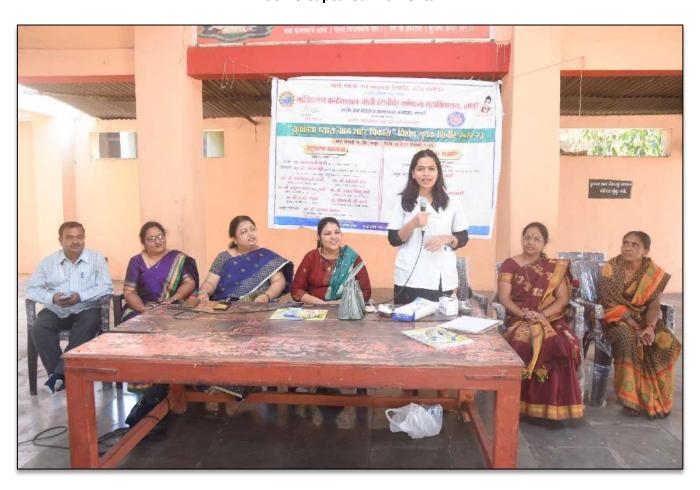

During National Service Scheme's Special Annual Camp at Borwati, on 18<sup>th</sup> Jan.2023 special oral health awareness activity was organized along with dental checkup camp in collaboration with *Ideal Dental Clinic*, *Latur. Dr. Mamta Parikh (Director, Ideal Dental Clinic)* and *Dr. Nikita Barbole* were present for check-up the beneficiaries of Dental Camp. Many Women and School Children have taken the benefit of the camp. *Dr. Nikita Barbole* addressed them and created an awareness regarding oral health especially among school children present there. *25 NSS volunteers* and *49 villagers including school students* have taken the benefit of *Oral Health Awareness and Dental Checkup Camp*. Dr. Sujata Chavan (Principal, G. K. Joshi (Night) Commerce College, Latur), Dr. Sachin Prayag (NSS Programme Officer), Activity In-Charge Asst. Prof. Kalpana Zambre welcomed the resource persons and Asst Prof. Nayan Bahdule responsibly introduced the resource persons.

#### **Some Captured Moments**