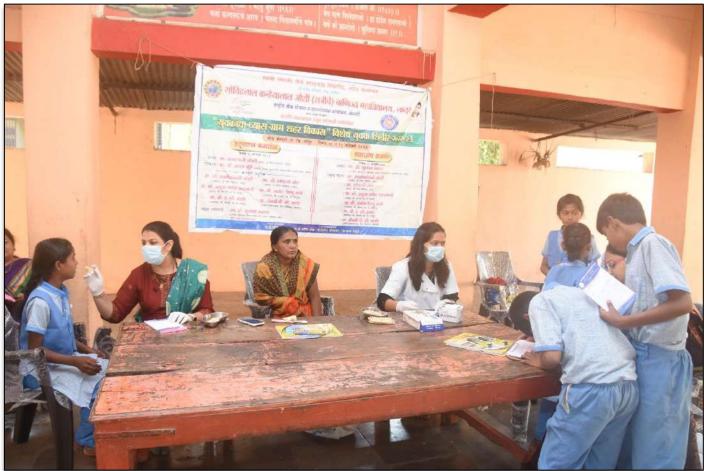

During National Service Scheme's Special Annual Camp at Borwati, on 18<sup>th</sup> Jan.2023 special oral health awareness activity was organized along with dental checkup camp in collaboration with *Ideal Dental Clinic*, *Latur. Dr. Mamta Parikh (Director, Ideal Dental Clinic)* and *Dr. Nikita Barbole* were present for check-up the beneficiaries of Dental Camp. Many Women and School Children have taken the benefit of the camp. *Dr. Nikita Barbole* addressed them and created an awareness regarding oral health especially among school children present there. *25 NSS volunteers* and *49 villagers including school students* have taken the benefit of *Oral Health Awareness and Dental Checkup Camp*. Dr. Sujata Chavan (Principal, G. K. Joshi (Night) Commerce College, Latur), Dr. Sachin Prayag (NSS Programme Officer), Activity In-Charge Asst. Prof. Kalpana Zambre welcomed the resource persons and Asst Prof. Nayan Bahdule responsibly introduced the resource persons.