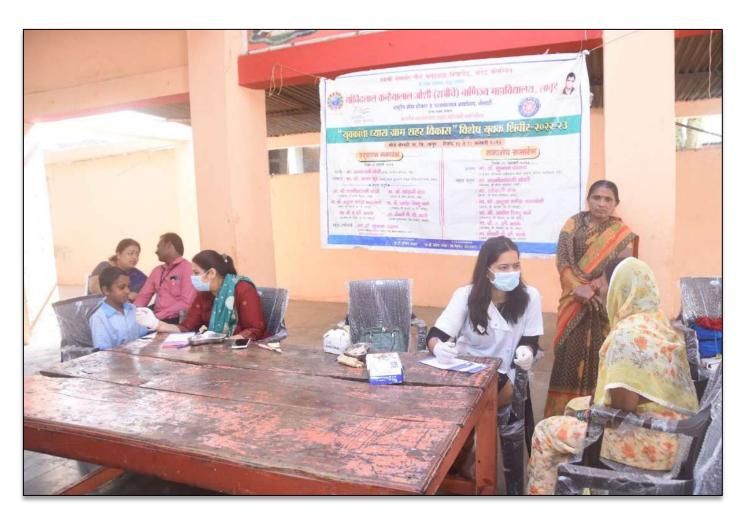

During National Service Scheme's Special Annual Camp at Borwati, on 18<sup>th</sup> Jan.2023 special oral health awareness activity was organized along with dental checkup camp in collaboration with *Ideal Dental Clinic*, *Latur. Dr. Mamta Parikh (Director, Ideal Dental Clinic)* and *Dr. Nikita Barbole* were present for check-up the beneficiaries of Dental Camp. Many Women and School Children have taken the benefit of the camp. *Dr. Nikita Barbole* addressed them and created an awareness regarding oral health especially among school children present there. *25 NSS volunteers* and *49 villagers including school students* have taken the benefit of *Oral Health Awareness and Dental Checkup Camp*. Dr. Sujata Chavan (Principal, G. K. Joshi (Night) Commerce College, Latur), Dr. Sachin Prayag (NSS Programme Officer), Activity In-Charge Asst. Prof. Kalpana Zambre welcomed the resource persons and Asst Prof. Nayan Bahdule responsibly introduced the resource persons.