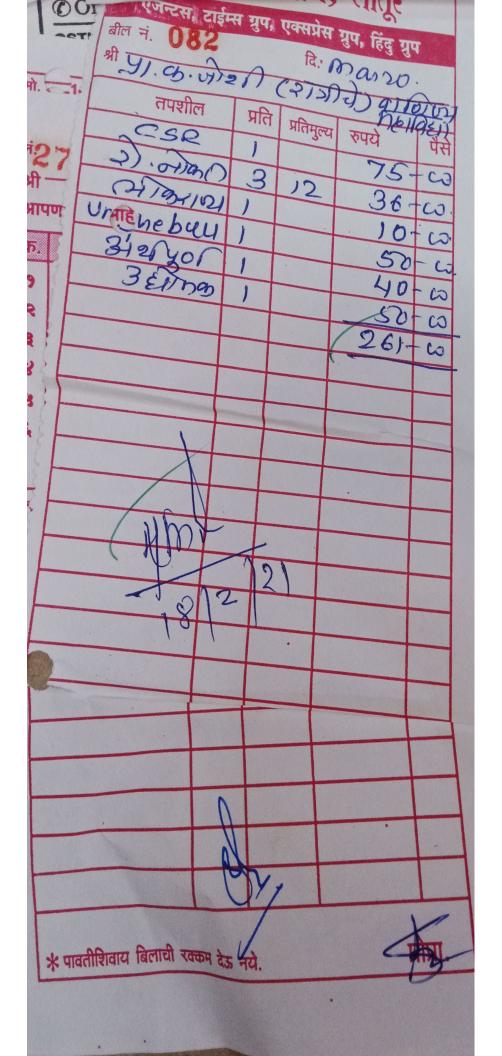

| STATE OF THE PERSON | ,       |            | 1000      |
| Printed Books- HSN 4901/4903/4905 - Exempted Under G                                                                                                | ST -Cha             | pter 49 | 000        | 4090 100  |
| Note: 1) Prices are as per publishers latest catalogue 2) Books Ones sold will not be taken back 3) Interest will be charged at bank rates if payme | -                   | V.30    | (03/100)   |           |

will not received within a month.



।। श्री बालाजी प्रसन्न ।। मो. 9604688996 मो. = 1455681 ळक एन.डा नं 2 775 न्युज पेपर एजंट, मोती नगर, लातूर दिश धेषादी जाव किसत **死**。 रखल्ला लोकमत 830 सकाळ एकमत 9 E 10 हमार सार्वा पृथ्ये वह



| बील नं. 035                                     | न सुप, | एक्सप्रेस  | सपः हिंद्र गा |       |
|-------------------------------------------------|--------|------------|---------------|-------|
| बील नं. 035<br>श्री प्रा.जा) क<br>तपशील<br>८ Se | والار  | R.         | Janze         | 0.    |
| तपशील                                           | प्रि   | 01 (2      | गड़ी हैं।     | 11000 |
| CSE                                             | SIICI  | प्रतिमुल्य | रुपये         | वस    |
| 1 UMGWal.                                       | )      |            | 75.           | - 0   |
| a) Show                                         | 1      |            | 50.           | ω.    |
| 4mg)                                            | )      |            | <10.          |       |
| (का)कराक)