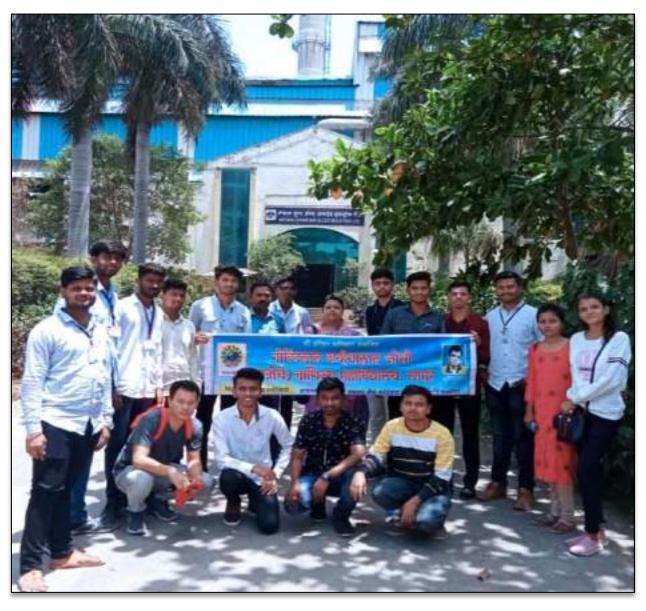

# SHRI HARIHAR PRATISHTHAN'S GOVINDLAL KAHAIYALAL JOSHI (NIGHT) COMMERCE COLLEGE, LATUR

Report (Factory Visit): Natural Sugar & Allied Industries Ltd., Ranjani Dated: 28<sup>th</sup> May 2022

Govindlal Kanhaiyalal Joshi (Night) Commerce College, Latur organized an industrial visit to NATURAL SUGAR AND ALLIED INDUSTRIES LTD., RANJANI for its B.com Final Year students. The company is located at Ranjani, Tq. - Kalamb, Dist. - Osmanabad. Mr. B. B. Thombare is the Chairman & Managing Director of this company. 18 students along with two faculty members visited the factory. The Chief Supervisor of the plant Mr. Patil guided the students and Explained the Manufacturing Process. The students first visited the sugarcane unloading and weigh bridge area also The Cutting and Roller Milling Unit. After that, The Students observed the Boiling and Sugar Processing Units. Later The Students Visited The Sugar Warehouse where the Storage Manager Explained about Inventory Management.

The Students Learned about the Production and Operation Management, Inventory Management, Procurement of Raw Material and Waste Management. The students were thrilled to observe the theoretical concepts that formed a part of their Marketing management, operations research, Total quality management and other functional subjects and Seeked Firsthand practical knowledge of a working business organisation in the manufacturing sector. The company officials informed the students regarding the technical processes involved in the manufacturing of their products like Cutting, Grinding, Mixing and Packaging.

## - SUGAR DIVISION -

- DAIRY - MILK PROCESSING DIVISION -