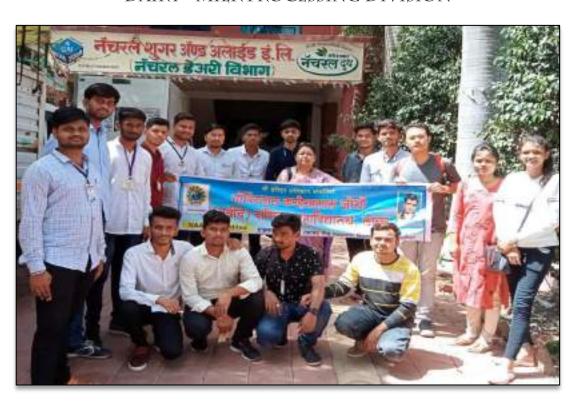

- Students also visited their Dairy Unit. During the Visit, students were given a brief introduction about the company by Mr. Pradeep who explained the production of milk products as per following details:
  - 1. The Procurement, Standardization and distribution of milk to various outlets.
  - 2. The process which is generally undertaken before the milk is packed into poly bags and how loose milk is better than milk in poly bags. Once the milk is received in the plant it goes through various laboratory tests to check for adulteration. Once the milk is found to be good, processing is accepted by the plant else rejected.
  - 3. He gave information about their products like, Natural curd, Natural Shrikhand, Amrakhand, Ghee and Paneer and Ice-cream
- He also explained the students regarding the company's Operation and Marketing process. According to
  him the USP of the "Natural Milk" is its quality, purity and the freshness that the customers do get.
  Within 24hrs the milk reaches to the customers after completion of all the process. Students have
  understood the entire process starting from collection of milk to its distribution through this visit.
- Later Dr. Sujata N. Chavan [I/C Principal] proposed Vote of Thanks for the visit.

## - SUGAR DIVISION -

- DAIRY - MILK PROCESSING DIVISION -